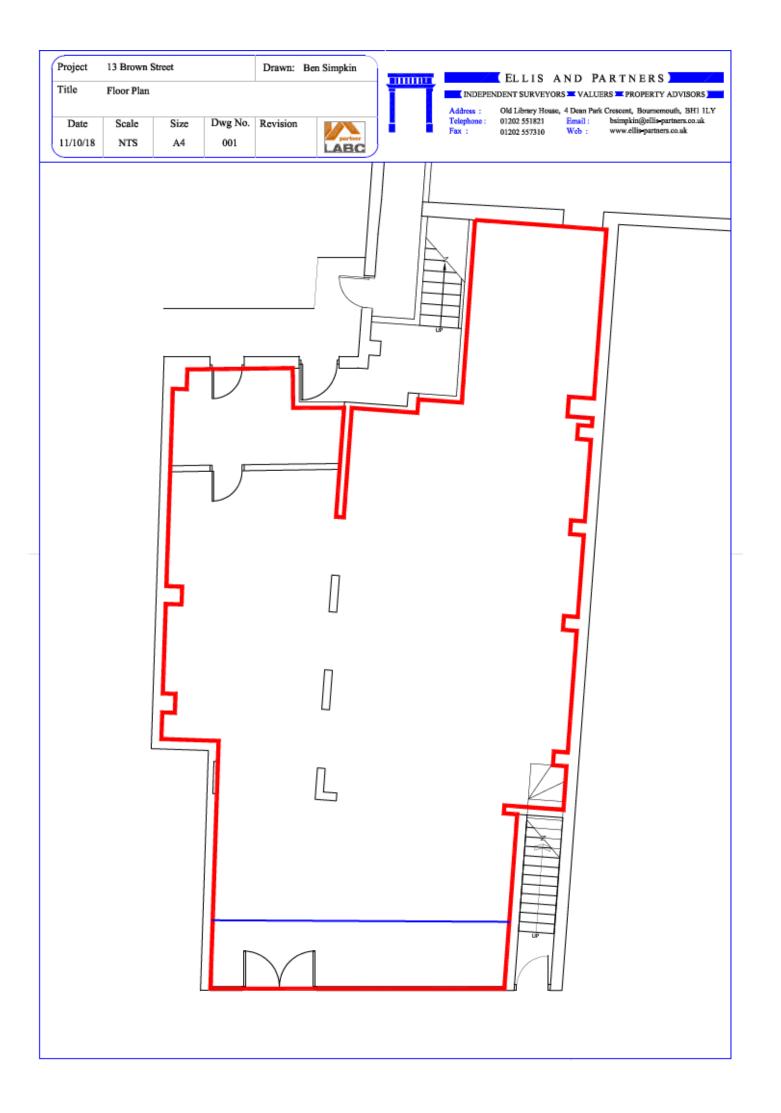

### **ACCOMMODATION**

Sales area: 1663.60 sq.ft. (154.61 sq.m.) Additional first floor space also available