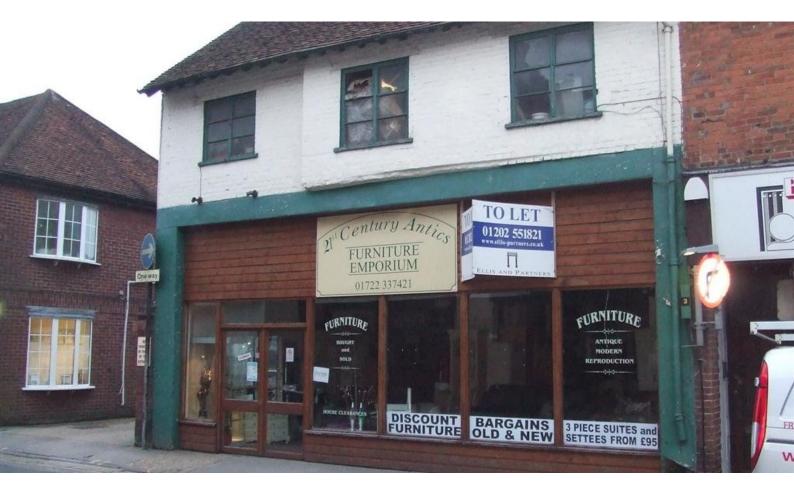

Brown Street is a major through route close to the city centre. No 13 is located near to the prime shopping areas and benefits from being opposite the entrance to the Cross Keys Shopping centre Car Park and therefore is highly visible to passing traffic and shoppers.

The premises following refurbishment will consist of a large sales area with recessed shop front accessible through bi-folding doors to create external seating / display area.