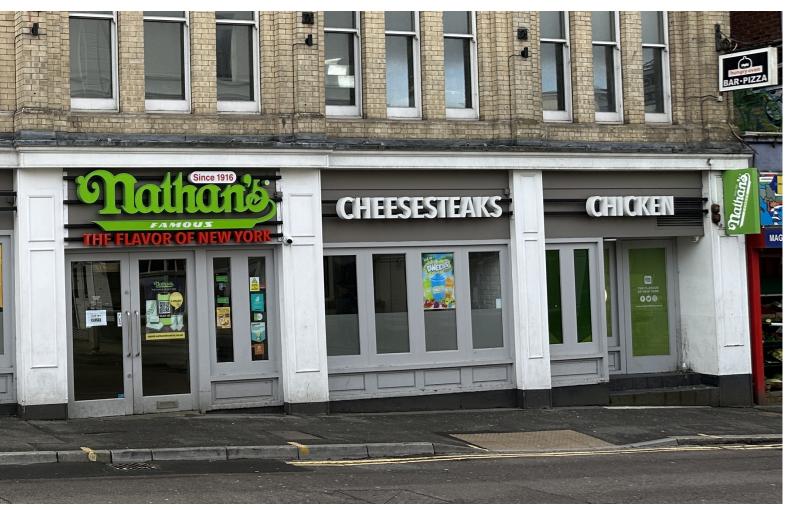

#### SITUATION AND DESCRIPTION

The property occupies a prominent position in Bournemouth Town Centre fronting Old Christchurch Road midway between Lansdowne Roundabout and the pedestrianised section of the road.

The property comprises a ground floor lock up shop with a basement, currently used as a restaurant. This area is outlined in GREEN on the plan