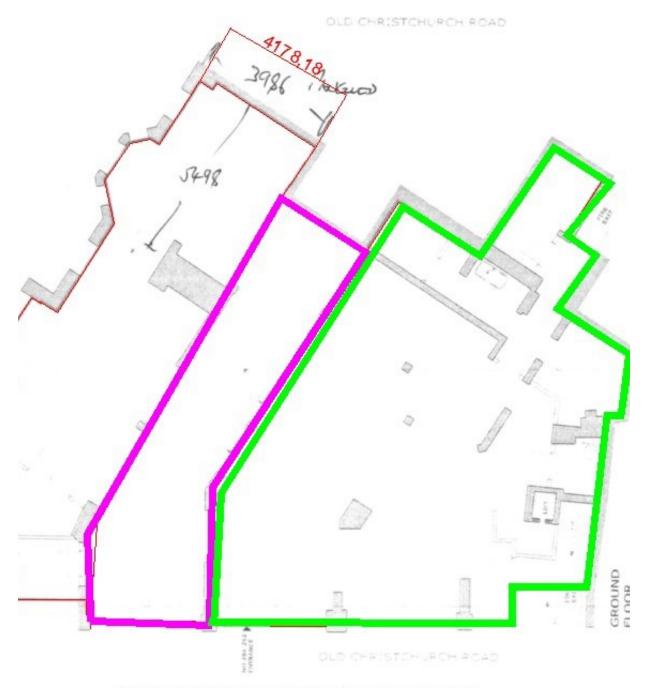

The property comprises a ground floor lock up shop with a basement, currently used as a restaurant. This area is outlined in GREEN on the plan

#### **ACCOMMODATION**

Ground floor and basement: 1356.3 sq.ft. (126 sq.m.) Outlined in GREEN on plan.

The ground floor is arranged as restaurant / kitchen areas and the basement as a cloak room / storage / staff