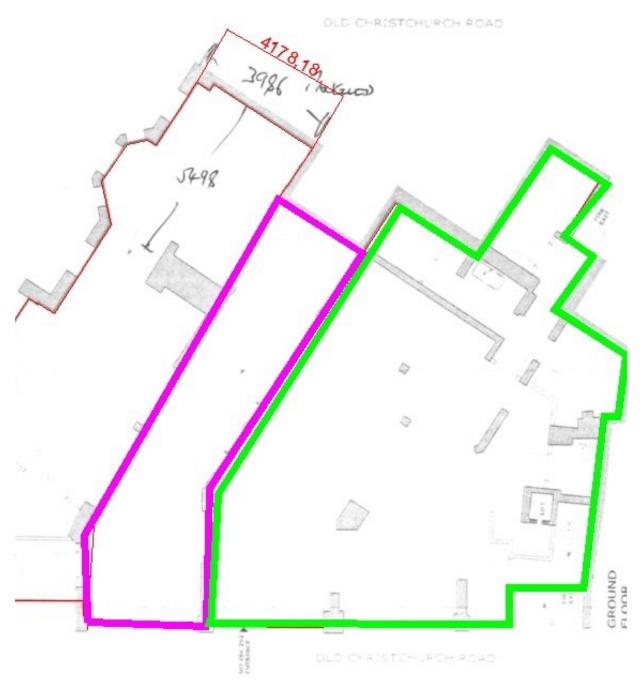

The property comprises a double fronted lock up shop with a basement, currently used as a restaurant. This area is outlined in PINK and GREEN on the plan

### **ACCOMMODATION**

Ground floor and basement: 1824.16 sq.ft. (169.47 sq.m.)

Outlined in PINK and GREEN on plan.

The ground floor is arranged as restaurant / kitchen areas and the basement as a cloak room / storage / staff room.