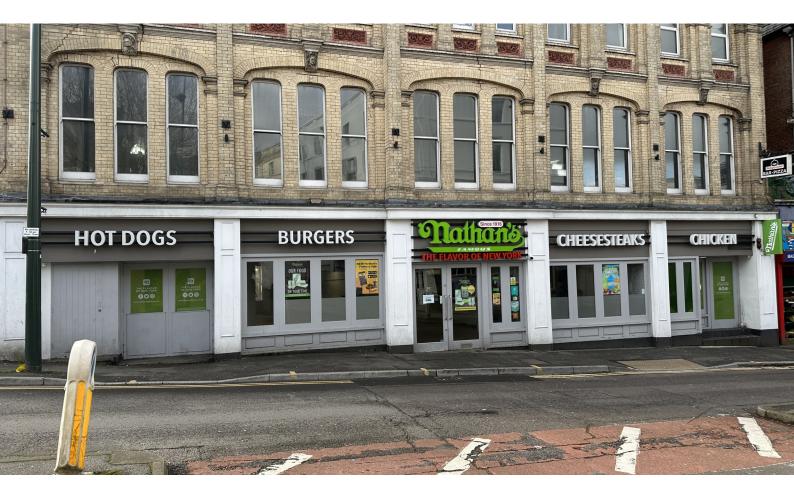

## SITUATION AND DESCRIPTION

The property occupies a prominent position in Bournemouth Town Centre fronting Old Christchurch Road midway between Lansdowne Roundabout and the pedestrianised section of the road.

The property comprises a double fronted lock up shop with a basement, currently used as a restaurant. This area is outlined in PINK and GREEN on the plan