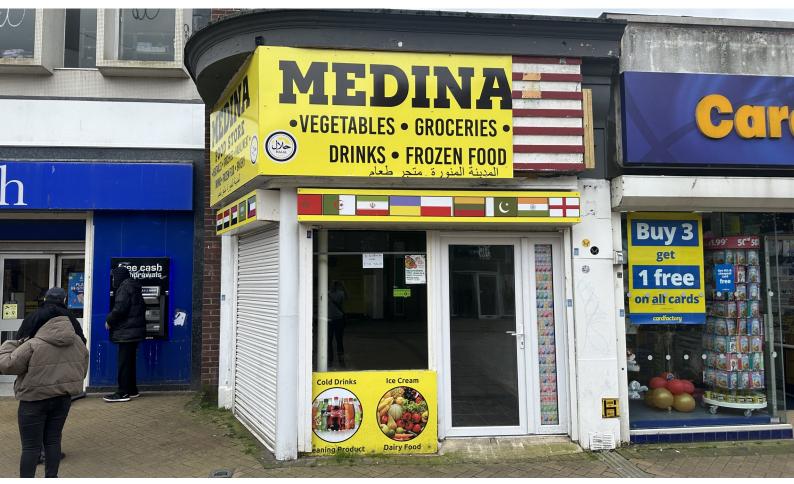

# Lock up Shop TO LET

New lease

• Front sales area: 1127.19 sq.ft. (104.72 sq.m.)

• Rear stores: 126.69 sq.ft. (11.77 sq.m.)

Arrange a viewing today

01202 551821

Available on a new lease at £15,000 p.a.

bhcommercial@ellis-partners.co.uk

#### SITUATION AND DESCRIPTION

The property is located within the pedestrianised section of Christchurch road a short distance for the Sovereign Centre and close to several leading banks and the Sainsbury supermarket.

The property is currently completely stripped out awaiting for new tenant fit out.