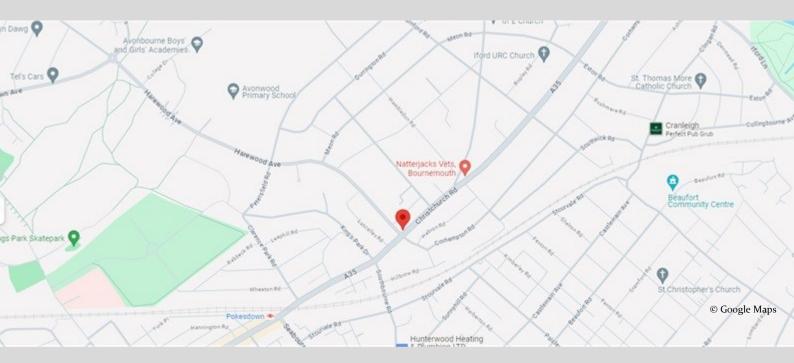

## 1050 CHRISTCHURCH ROAD BOURNEMOUTH DORSET BH7 6DS

#### SITUATION AND DESCRIPTION

The property is situated on Pokesdown hill with easy access to Bournemouth and Christchurch. This is a very busy area with shops such as Sainsbury's local and many other independent stores.