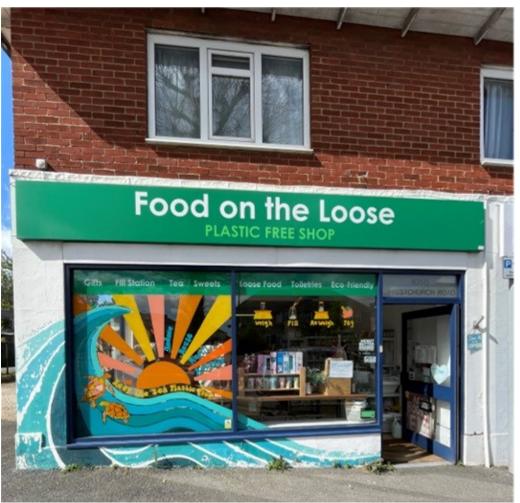

## 1050 CHRISTCHURCH ROAD BOURNEMOUTH DORSET BH7 6DS

#### SITUATION AND DESCRIPTION

The property is situated on Pokesdown hill with easy access to Bournemouth and Christchurch. This is a very busy area with shops such as Sainsbury's local and many other independent stores.

The shop comprises a main retail area, a rear storage area with WC, and forecourt. There is on street parking in front of the property.