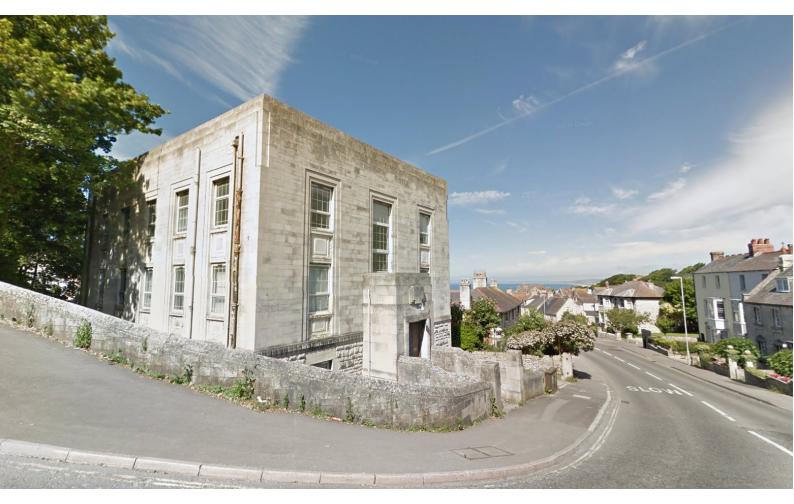

### YEW TREE HOUSE FORTUNESWELL PORTLAND DT5 1LW

The premises are of the Art Deco period and were formerly the old Council office. The premises are situated on a prominent corner position and benefits from far reaching views along the Jurassic Coast.