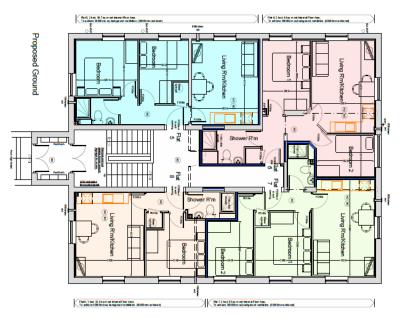

The premises have been built to a high standard and reconfigured into 8 x one bedroom flats and 4 x two bedroom flats. (See drawing below). All flats have been sold off on long leases.

#### **ACCOMMODATION**

Gross Internal area: 600 sq.m. approx.

Approximate area:

#### First Floor

| Flat 9:  | 401.49 sq.ft. | 37.3 sq.m. | 1 bed |
|----------|---------------|------------|-------|
| Flat 10: | 495.14 sq.ft. | 46.0 sq.m. | 1 bed |
| Flat 11: | 463.97 sq.ft. | 43.1 sq.m. | 1 bed |
| Flat 12: | 402.57 sq.ft  | 37.4 sq.m. | 1 bed |