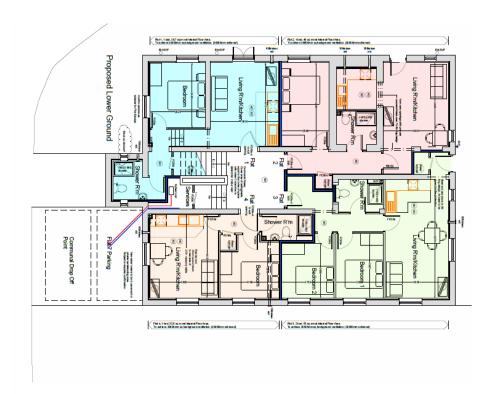

The premises have been built to a high standard and reconfigured into 8 x one bedroom flats and 4 x two bedroom flats. (See drawing below). All flats have been sold off on long leases.

#### **ACCOMMODATION**

Gross Internal area: 600 sq.m. approx.

Approximate area:

#### Lower Ground Floor

| <u> </u> | GIOGHA I IOOI |            |       |
|----------|---------------|------------|-------|
| Flat 1:  | 416.56 sq.ft. | 38.7 sq.m. | 1 bed |
| Flat 2:  | 516.66 sq.ft. | 48.0 sq.m. | 1 bed |
| Flat 3:  | 570.58 sq.ft. | 53.0 sq.m. | 2 bed |
| Flat 4   | 349.82 sq.ft. | 32.5 sq.m. | 1 bed |
| Groun    | d Floor       |            |       |
| Flat 5:  | 457 46 sa ft  | 42.5 sa m  | 2 hed |