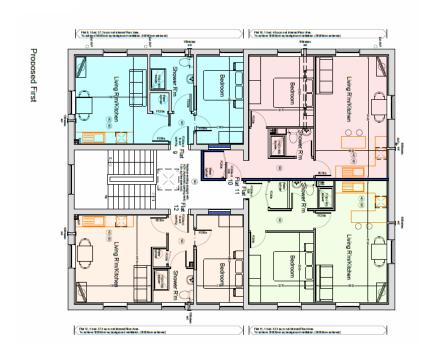

The premises have been built to a high standard and reconfigured into 8 x one bedroom flats and 4 x two bedroom flats. (See drawing below). All flats have been sold off on long leases.

#### First Floor

| Flat 9:  | 401.49 sq.ft. | 37.3 sq.m. | 1 bed |
|----------|---------------|------------|-------|
| Flat 10: | 495.14 sq.ft. | 46.0 sq.m. | 1 bed |
| Flat 11: | 463.97 sq.ft. | 43.1 sq.m. | 1 bed |
| Flat 12: | 402.57 sq.ft  | 37.4 sq.m. | 1 bed |