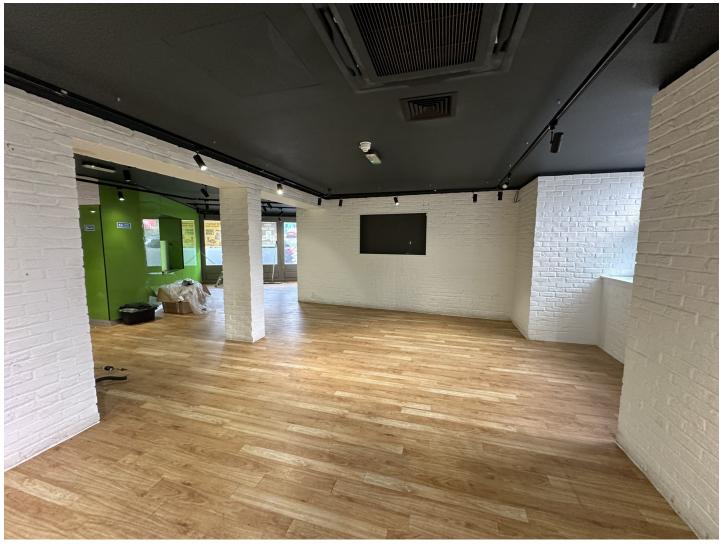

#### **ACCOMMODATION**

Ground floor: 2669.45 sq.ft. (248 sq.m.) Basement: 1558.61 sq,ft (144.8 sq.m.)

Gross internal areas

The ground floor is arranged as restaurant / kitchen areas and the basement as cloakrooms, stores and staff areas.