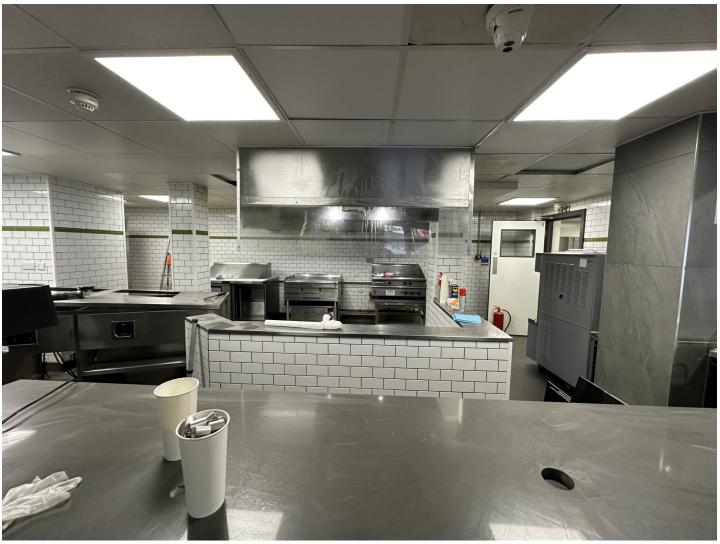

#### **ACCOMMODATION**

Ground floor: 2669.45 sq.ft. (248 sq.m.) Basement: 1558.61 sq,ft (144.8 sq.m.)

Gross internal areas

The ground floor is arranged as restaurant / kitchen areas and the basement as cloakrooms, stores and staff areas.