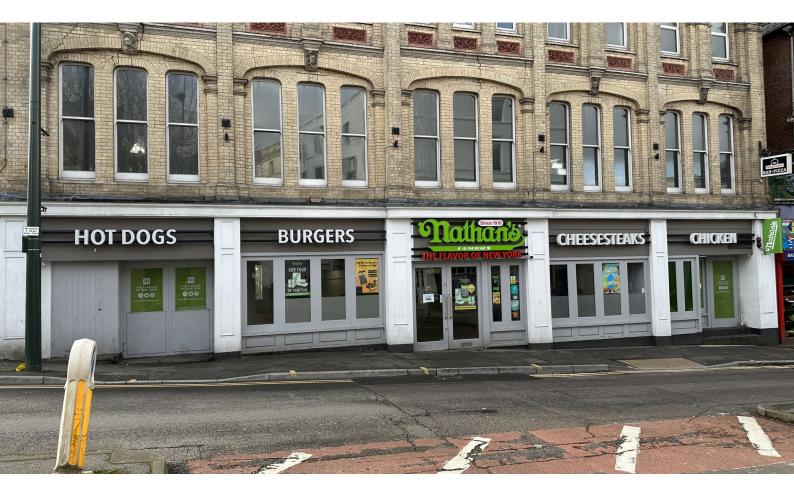

#### SITUATION AND DESCRIPTION

The property occupies a prominent position in Bournemouth Town Centre fronting Old Christchurch Road midway between Lansdowne Roundabout and the pedestrianised section of the road.

The property comprises a triple fronted lock up shop arranged over ground floor and basement and currently used as a restaurant.