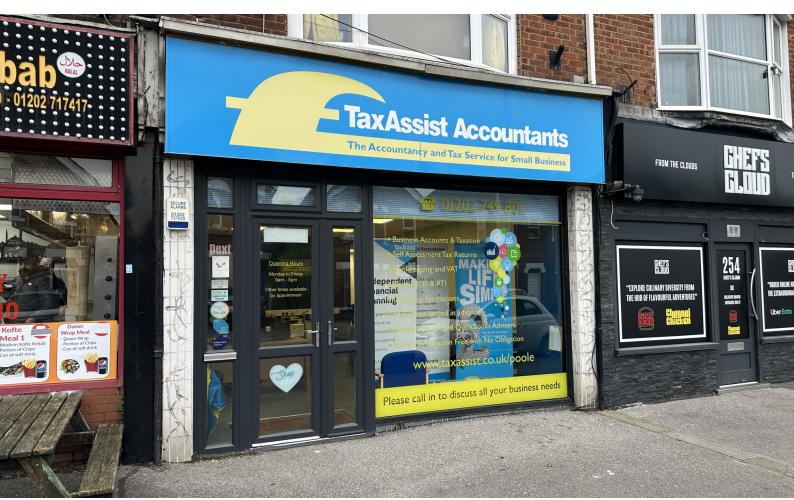

# 256 ASHLEY ROAD PARKSTONE POOLE DORSET BH14 9BZ

### Lock Up Shop TO LET

- All uses considered
- Busy trading location
- Gross total sales area: 572.53 sq.ft. (53.19 sq.m.)

Available on a new lease at £12,000 p.a.

Arrange a viewing today

01202 551821

bhcommercial@ellis-partners.co.uk

### SITUATION AND DESCRIPTION

The property, which comprises a lock up shop, is situated in a good established trading location on the busy Ashley Road in Upper Parkstone. Ashley Road has easy links to both Bournemouth and Poole.