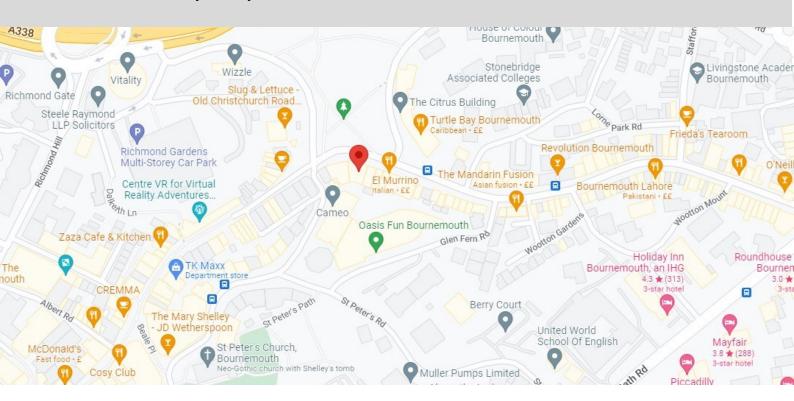

# 142 OLD CHRISTCHURCH ROAD BOURNEMOUTH BH1 1NL

#### **SITUATION / DESCRIPTION**

The property is located within the heart of the town centre on Old Christchurch Road, with its many cafes, restaurants and takeaways.

The property comprises ground floor shop with basement and outside yard area which has been fully fitted out as a takeaway/restaurant. It benefits from two kitchens, one on the ground floor and a second in the basement. The premises also have bi-fold doors to the front of the building.