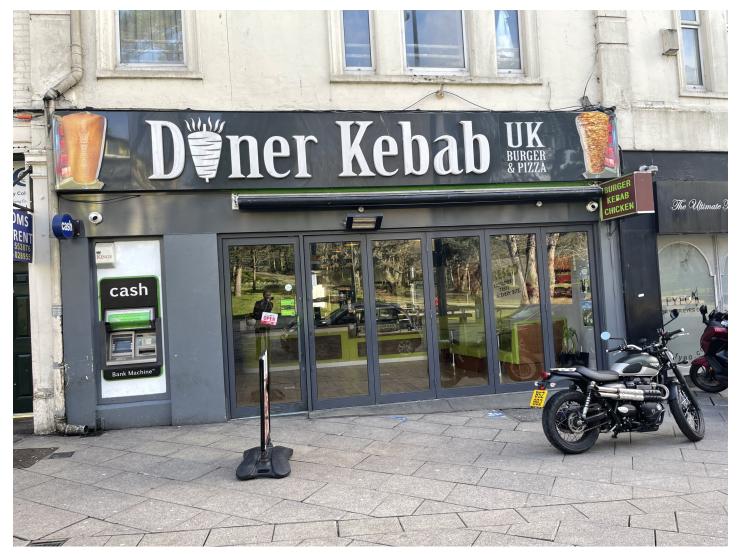

# 142 OLD CHRISTCHURCH ROAD BOURNEMOUTH BH1 1NL

# Retail Premises trading as Takeaway FOR SALE

Takeaway business situated in busy town centre

• Fully fitted out to high standard with operating kitchen

Business for Sale £130,000

**Rental:** £34,000 p.a.

#### **SITUATION / DESCRIPTION**

The property is located within the heart of the town centre on Old Christchurch Road, with its many cafes, restaurants and takeaways.

The property comprises ground floor shop with basement and outside yard area which has been fully fitted out as a takeaway/restaurant. It benefits from two kitchens, one on the ground floor and a second in the basement. The premises also have bi-fold doors to the front of the building.