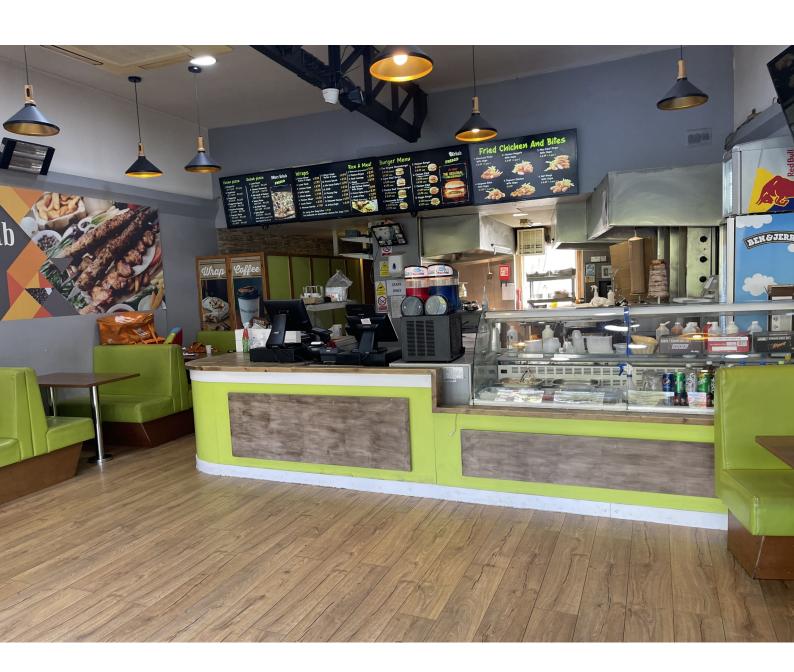

#### **SITUATION / DESCRIPTION**

The property is located within the heart of the town centre on Old Christchurch Road, with its many cafes, restaurants and takeaways.

The property comprises ground floor shop with basement and outside yard area which has been fully fitted out as a takeaway/restaurant. It benefits from two kitchens, one on the ground floor and a second in the basement. The premises also have bi-fold doors to the front of the building.

#### **INVENTORY**

- 1 X Grothon Flat Griddle 90cm
- 1 x Falcon Gas Burner Grill
- 1 x Fridge (Williams) 2 door worktop
- 1 x Blizzard Pizza
- 1 x Hot food display
- 5 x Chest freezer
- 1 x Electrolux freezer double door stainless steel
- 1 x Willams freezer (stand alone)
- 1 x Gram fridge stainless steel
- 1 x Vest frost fridge (white)
- 1 x Foster fridge (stainless Steel)
- 1 x Italiano dough maker
- 1 x Williams fridge stainless steel stand alone
- 1 x turbofan oven (blue seal) 31
- 1 x stainless steel work top with draw
- 1 x 6 burner gas hob with stainless steel top
- 1 x stainless steel table
- 1 x stainless steel trays

#### TV Hitachi

- 1 x Red Bull Fridge small display
- 1 x Ben & Jerry Freezer ice cream
- 1 x Shish pkpi market
- 1 x display Fridge with counter glass display
- 2 x small under counter display drinks fridge
- 1 x Italiano dough
- 1 x stainless table with low shelf
- 2 x kebab machines
- 1 x stainless table 2m width
- 1 x archway slicer
- 1 x kebab machine (Archway) with slicer built n
- 1 x Middle by Marshall pizza oven 18"
- 2 x microwave Panasonic NE1853
- 1 x Under counter (Williams) freezer
- 1 x Stainless Steel table with three shelfs
- 2 x Pitco gas fryers