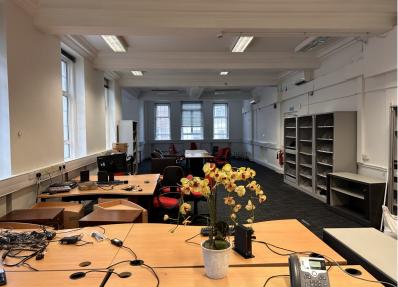

### **High Quality Central Offices**

- 1st—2nd floor purpose built offices / language school / clinic / work space. Other uses considered
- 2147 4208 sq.ft. available
- Air conditioning, lift, perimeter trunking
- High ceilings, light and modern
- Excellent aspect and prestigious building

#### ACCOMMODATION

Total floor area: 4205 sq ft

1st Floor: 2058 sq ft (191.19 sq m) 2147 sq ft (199.46 sq m) 2nd Floor:

The offices benefits from:

- Air conditioning and efficient heating
- Cat 2 Lighting
- High Ceilings
- Lift
- Signage at ground floor