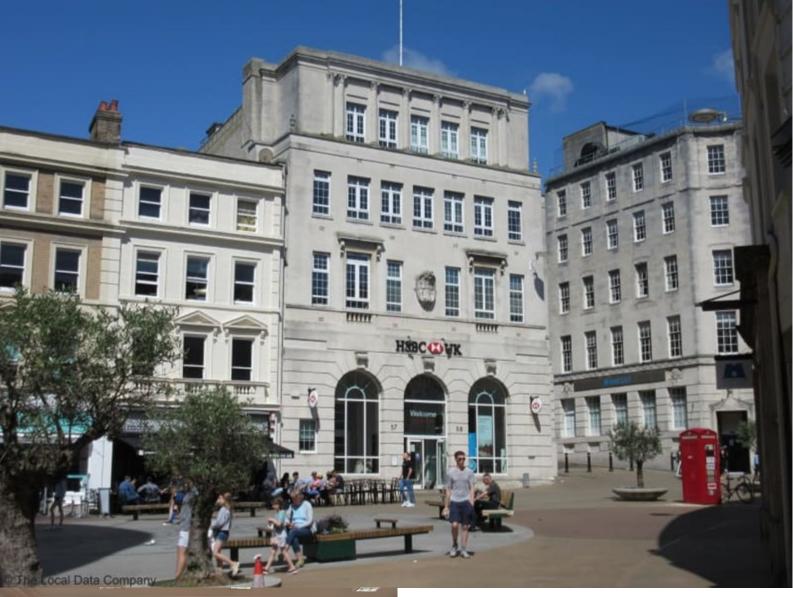

#### SITUATION AND DESCRIPTION Excellent offices suitable for a variety of uses.

57-59 Old Christchurch Road is a purpose built office and retail development. The ground floor (available comprises a impressive double height separately) retail / leisure space.

The offices are accessed separately by a dedicated entrance from Yelverton Road. There is a lift to all floors with male and female toilets on each floors.

The property is located in prime position in the town centre with far reaching views from the upper floors