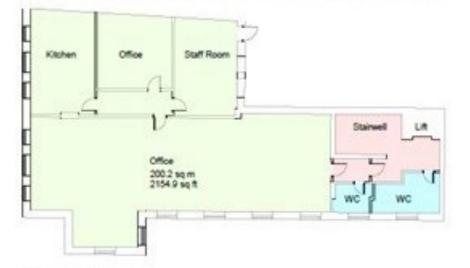

#### ACCOMMODATION

Total floor area: 4205 sq ft

1st Floor: 2058 sq ft (191.19 sq m) 2147 sq ft (199.46 sq m) 2nd Floor:

The offices benefits from:

- Air conditioning and efficient heating
- Cat 2 Lighting
- High Ceilings
- Lift
- Signage at ground floor

### 57 - 59 OLD CHRISTCHURCH ROAD BOURNEMOUTH BH1 1EH Indicative Floor Plans and Subject to Further Survey

Existing Second Floor