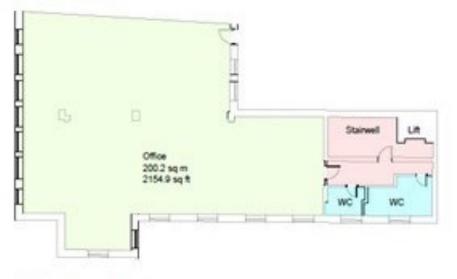

#### ACCOMMODATION

Total floor area: 4205 sq ft

1st Floor: 2058 sq ft (191.19 sq m) 2147 sq ft (199.46 sq m) 2nd Floor:

The offices benefits from:

- Air conditioning and efficient heating
- Cat 2 Lighting
- High Ceilings
- Lift
- Signage at ground floor

WC facilities are shared on the 1st 2nd and 3rd floors

### 57 - 59 OLD CHRISTCHURCH ROAD BOURNEMOUTH BH1 1EH Indicative Floor Plans and Subject to Further Survey

Existing Second Floor