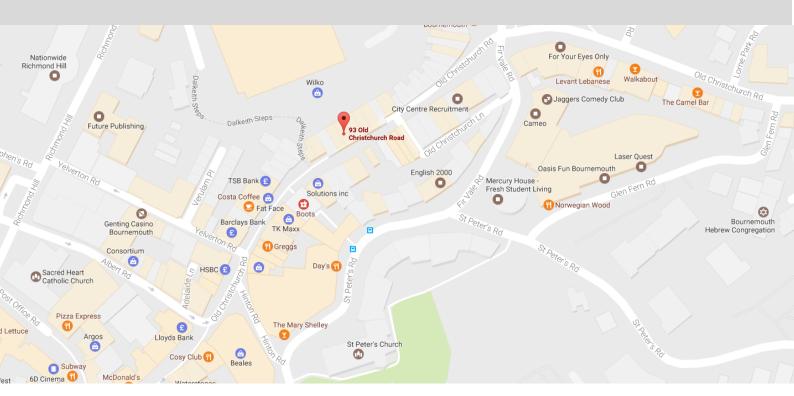

### SITUATION / DESCRIPTION

The property is located within the heart of the town centre within the pedestrianised section of Old Christchurch Road. Nearby occupiers include Café Nero, TK Maxx, Tony & Guy and Richmond Garden Shopping Centre.