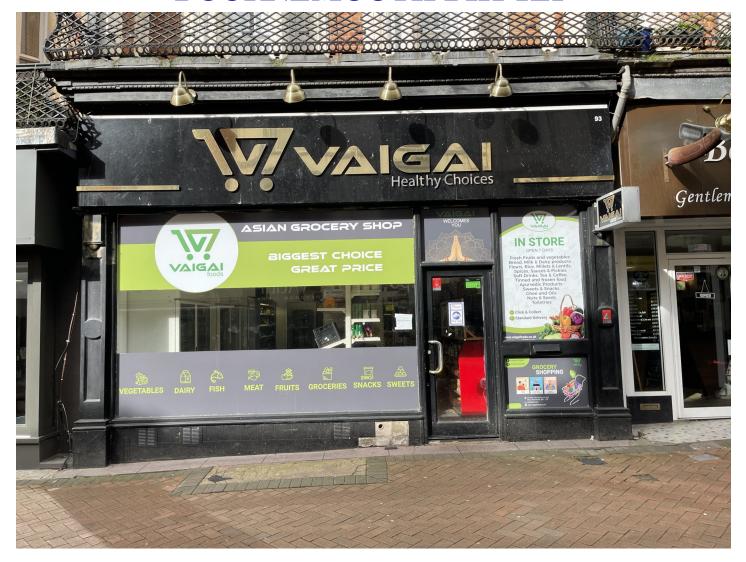

# 93 OLD CHRISTCHURCH ROAD BOURNEMOUTH BH1 1EP

### SITUATION / DESCRIPTION

The property is located within the heart of the town centre within the pedestrianised section of Old Christchurch Road. Nearby occupiers include Café Nero, TK Maxx, Tony & Guy and Richmond Garden Shopping Centre.

The property comprises a large open plan ground floor and basement retail premises with 4 flats over.