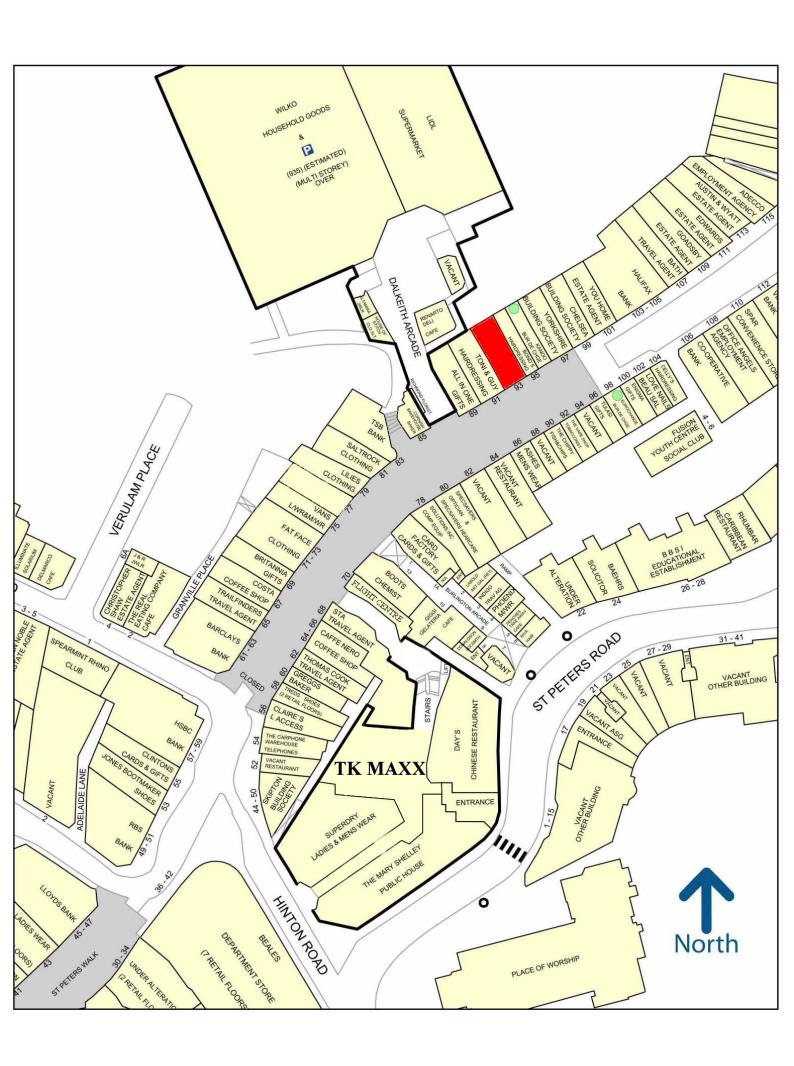

### SITUATION / DESCRIPTION

The property is located within the heart of the town centre within the pedestrianised section of Old Christchurch Road. Nearby occupiers include Café Nero, TK Maxx, Tony & Guy and Richmond Garden Shopping Centre.