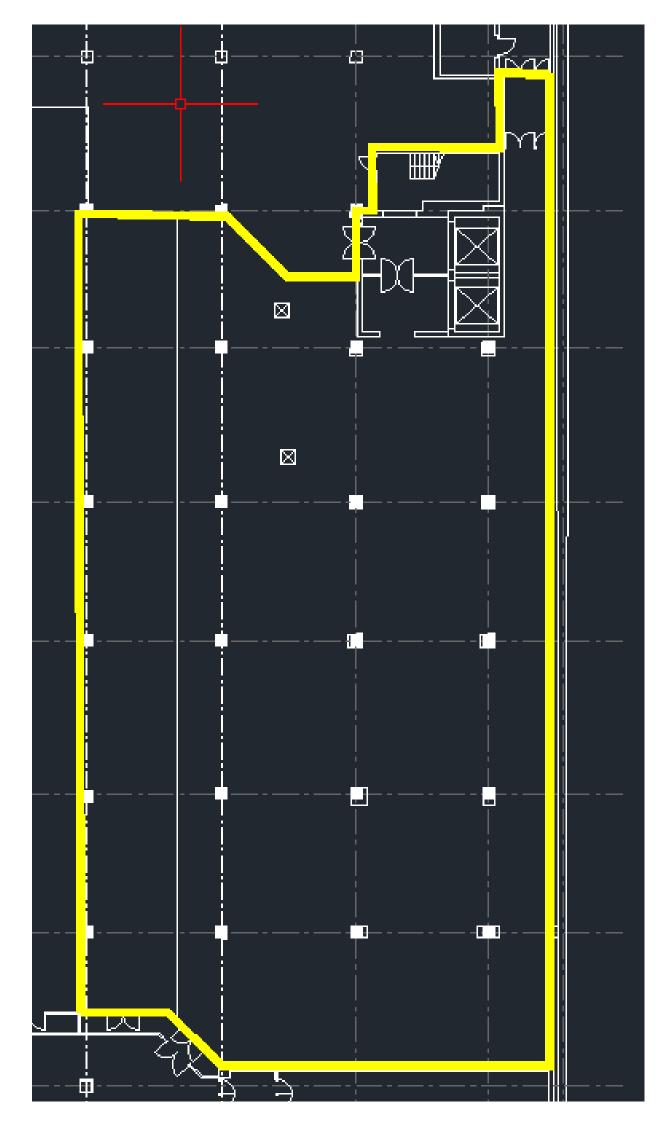

### **ACCOMMODATION**

Net internal area: 12,374 sq.ft. 1,150 sq.m. Floor to Ceiling Height c. 3.5m 2 WCs with wash hand basins