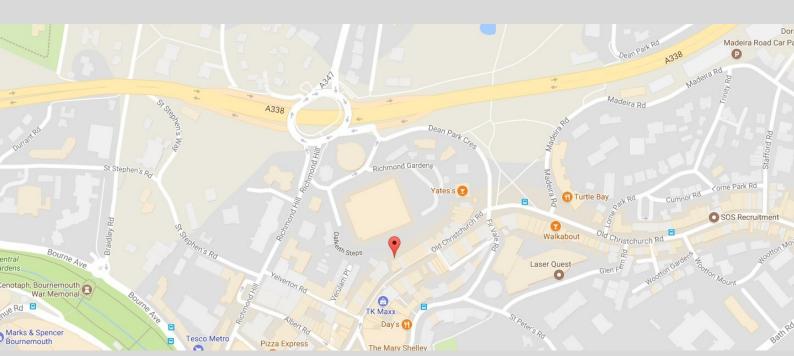

# UNIT B Richmond Gardens Shopping Centre Bournemouth Dorset BH1 1EN

# **SITUATION AND DESCRIPTION**

The Richmond Gardens Shopping Centre fronts the busy pedestrianised section of Old Christchurch Road which leads to the Square and main shopping areas. The property benefits from being adjacent to the 990 space multi-storey car park.