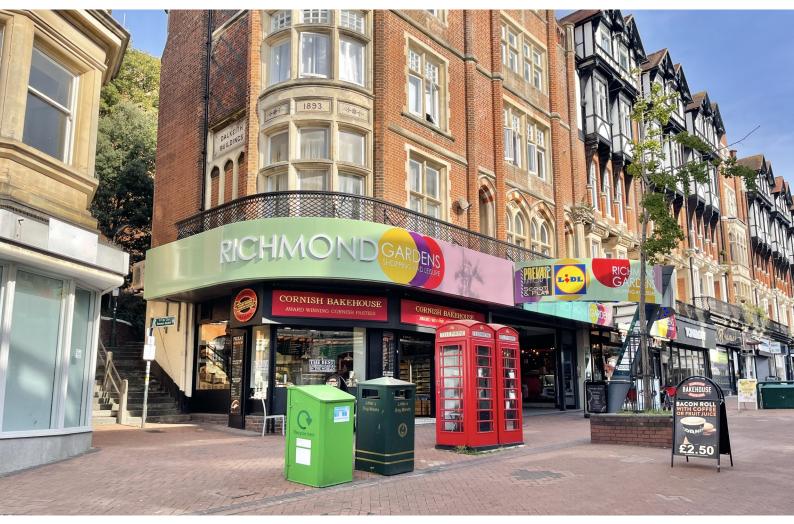

# UNIT B Richmond Gardens Shopping Centre Bournemouth Dorset BH1 1EN

# **SITUATION AND DESCRIPTION**

The Richmond Gardens Shopping Centre fronts the busy pedestrianised section of Old Christchurch Road which leads to the Square and main shopping areas. The property benefits from being adjacent to the 990 space multi-storey car park.

The Centre already holds an Indoor Skate Park, VR Centre, a Fitness Studio and opening soon is a national gym operator, so the space is ideal as a leisure opportunity.

The shop unit available is located on the ground floor of the shopping centre neighbouring a national gym operator.