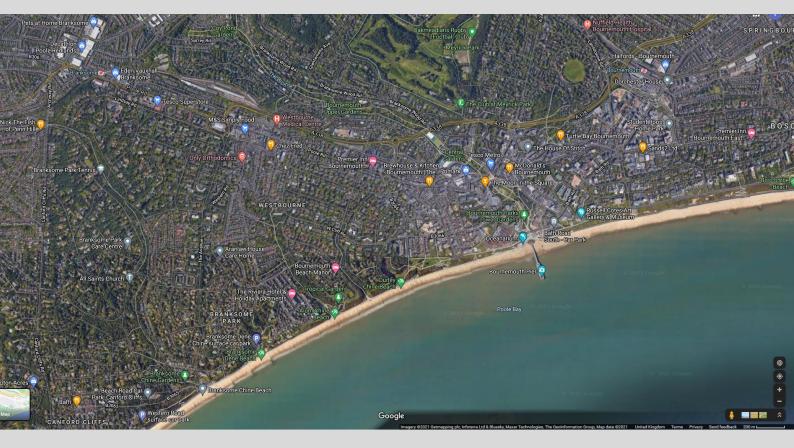

#### LOCATION AND DESCRIPTION

The property is situated on the West Cliff of Bournemouth, close to the award winning blue flag beaches and famous gardens and pier with excellent beaches directly on the door step, along with conference venues and restaurants.