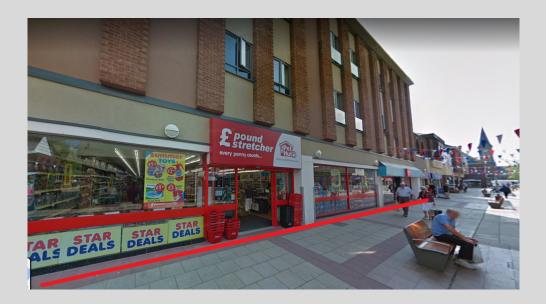

There is access from the road and service yard. The site also adjoins the towns main car park. The property also has a large frontage to the prime pitch shopping centre.

Saxon Square is the main retail and leisure area for Christchurch and is complemented by the High Street upon which it fronts. Retailers include Waitrose, Marks and Spencer, WHSmith, Boots, Robert Dyas, Anytime Fitness Gym and Travelodge ETC