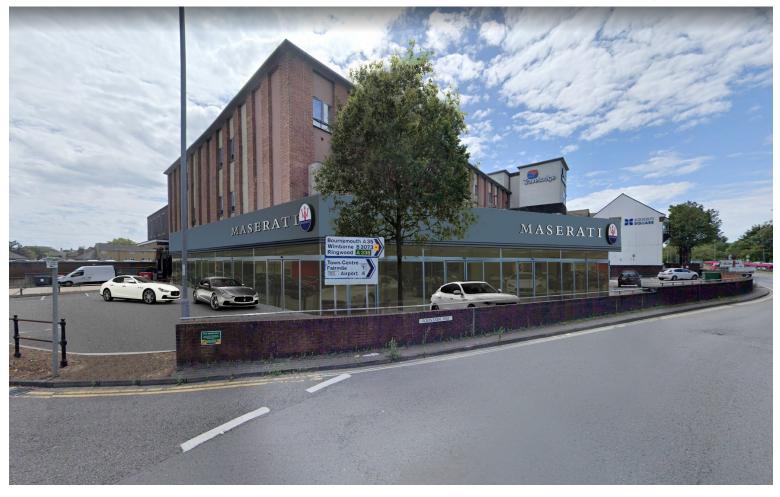

### **SITUATION AND DESCRIPTION**

A highly prominent showroom or roadside property fronting the busy A35 which leads to The New Forest, Southampton and connects to the coast and the Bournemouth and Poole conurbation of 350,000 residents.

There is access from the road and service yard. The site also adjoins the towns main car park. The property also has a large frontage to the prime pitch shopping centre.

Saxon Square is the main retail and leisure area for Christchurch and is complemented by the High Street upon which it fronts. Retailers include Waitrose, Marks and Spencer, WHSmith, Boots, Robert Dyas, Anytime Fitness Gym and Travelodge ETC