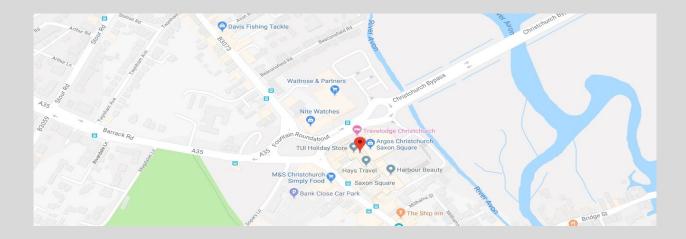

### **SITUATION AND DESCRIPTION**

A highly prominent showroom or roadside property fronting the busy A35 which leads to The New Forest, Southampton and connects to the coast and the Bournemouth and Poole conurbation of 350,000 residents.

There is access from the road and service yard. The site also adjoins the towns main car park. The property also has a large frontage to the prime pitch shopping centre.

Saxon Square is the main retail and leisure area for Christchurch and is complemented by the High Street upon which it fronts. Retailers include Waitrose, Marks and Spencer, WHSmith, Boots, Robert Dyas, Anytime Fitness Gym and Travelodge ETC