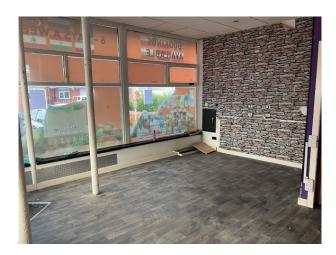

## ACCOMMODATION

**GROUND FLOOR:** Corner shop premises 5.5m x 4.8m with partitioned store, suspended ceiling and lighting;

**EXTERIOR:** Forecourt parking for 2/3 cars, we to rear yard.

SERVICES: All mains services connected.