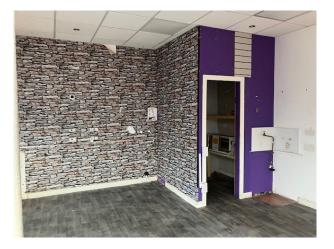

## ACCOMMODATION

**GROUND FLOOR:** Corner shop premises 5.5m x 4.8m with partitioned store, suspended ceiling and lighting;

**EXTERIOR:** Forecourt parking for 2/3 cars, we to rear yard.

SERVICES: All mains services connected.