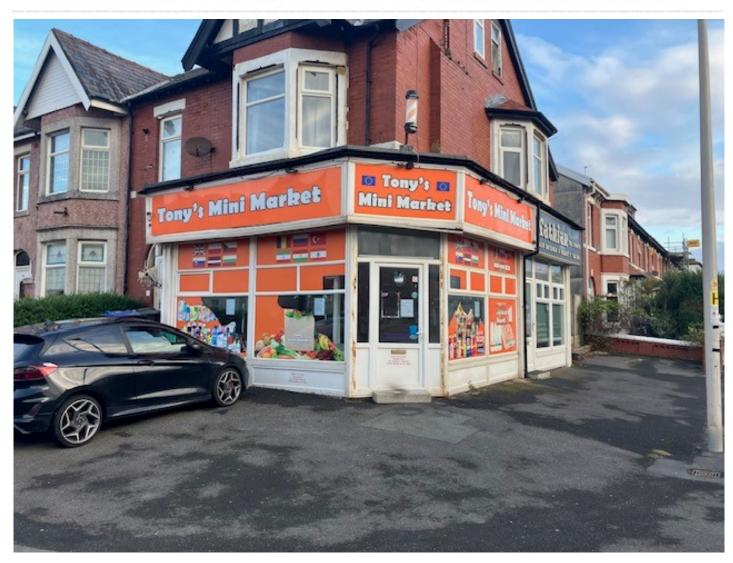

Shop Premises Reference: 011257 Legal Fees - Incoming tenant to be responsible for the landlords legal fees. 56a Holmfield Road, Blackpool, FY2 9RU

## VIEWING STRICTLY BY PRIOR TELEPHONE APPOINTMENT THROUGH OUR OFFICE.

**DESCRIPTION:** Corner shop unit located in a mixed residential/holiday location on the corner of Holmfield Road and Northumberland Avenue off Queens Promenade at North Shore. The compact unit provides approx. 26sqm with a partioned kitchenette/store. Modern suspended ceiling and forecourt parking for 2/3 cars. Previously operated as a Mini Market. New lease, rent £370 per calendar month (£4,440 per annum).

**LOCATION:** On the North West corner of Northumberland Avenue and Holmfield Road close to Queens Promenade.