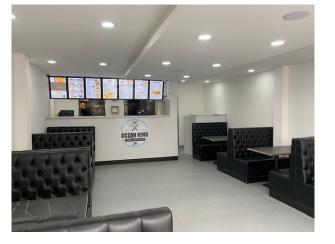

## ACCOMMODATION

**GROUND FLOOR:** Appx 1400 Sq Ft (130 Sq m) and operating as a Cafe with 5am licence.