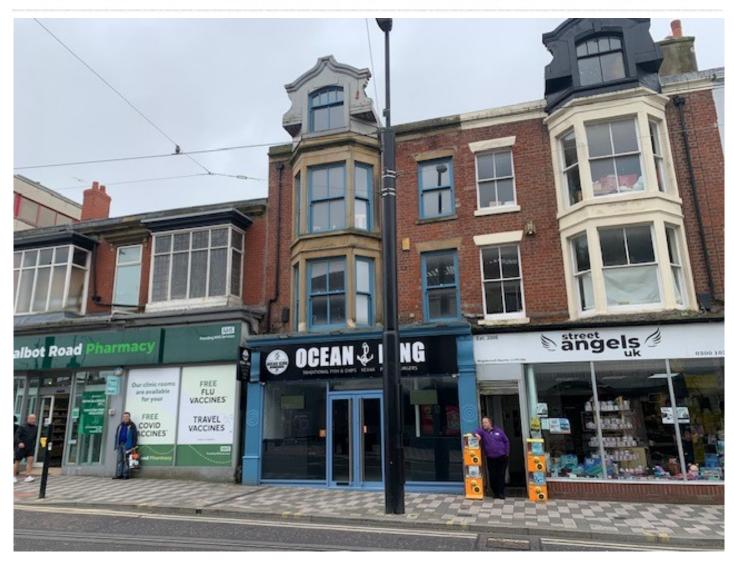

Investment Opportunity Town Centre Reference: 011221 Freehold Price: £165,000 104-106 Talbot Road, Blackpool, FY1 1LR

### VIEWING STRICTLY BY PRIOR TELEPHONE APPOINTMENT THROUGH OUR OFFICE.

**DESCRIPTION:** Located at the head of the Talbot Gateway, adjacent to the new Blackpool North tram stop with excellent passing foot traffic is this tenanted investment opportunity comprising a leasehold cafe with 5am licence, 3 upper floors and a basement. The ground floor commercial portion underwent complete refurbishment during 2023/4. Excellently located to enjoy the opportunities afforded by the presently under construction Civil Service Hub & forthcoming Multiversity.

**LOCATION:** Located on Talbot Road adjacent to Blackpool North Tram Station