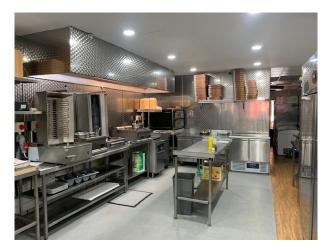

## ACCOMMODATION

**GROUND FLOOR:** Appx 1400 Sq Ft (130 Sq m) and operating as a Cafe with 5am licence.