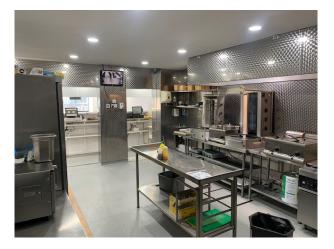

## ACCOMMODATION

**GROUND FLOOR:** Appx 1400 Sq Ft (130 Sq m) and operating as a Cafe with 5am licence.