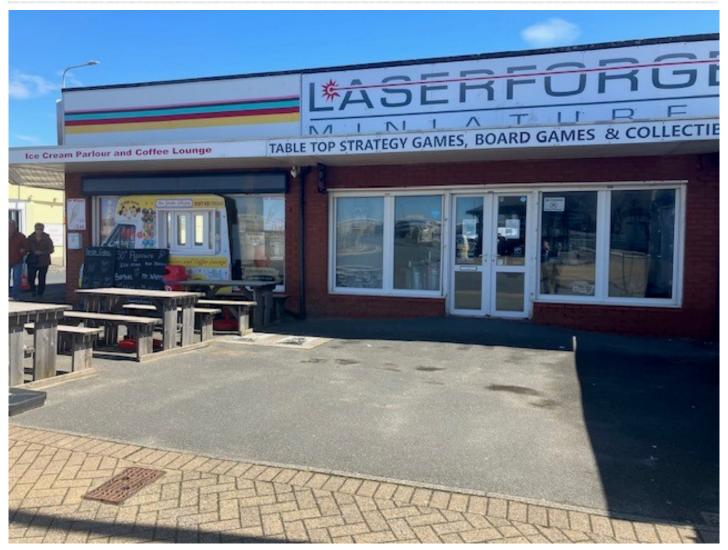

**Shop Premises** 

Reference: 011168

Legal Fees - Incoming tenant to be responsible for the landlords legal fees.

1 North Promenade, Cleveleys, FY5 1DB

VIEWING STRICTLY BY PRIOR TELEPHONE APPOINTMENT THROUGH OUR OFFICE.

**DESCRIPTION:** Double fronted retail shop premises located at the bottom of Victoria Road West on North Promenade at Cleveleys. Sales shop, stores and kitchen approx 80sqm in total, forecourt and parking to the rear. New lease, rent £8,000 per annum. Suit a variety of uses subject to consent.

**LOCATION:** On the North Promenade at Cleveleys immediately at the bottom of Victoria Road West.

## **ACCOMMODATION**

**GROUND FLOOR:** Double fronted sales shop 6.3m x 10.5m (66sqm); store 3.3m x 2.9m; store 1.4m x 1m; kitchen 1.8m x 3.5m; disabled wc;

**EXTERIOR:** forecourt, shutters to the front, rear parking.