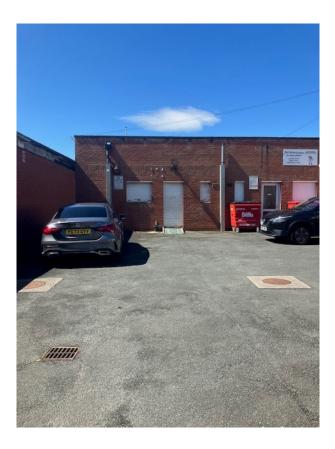

## **ACCOMMODATION**

**GROUND FLOOR:** Double fronted sales shop 6.3m x 10.5m (66sqm); store 3.3m x 2.9m; store 1.4m x 1m; kitchen 1.8m x 3.5m; disabled wc;

**EXTERIOR:** forecourt, shutters to the front, rear parking.

**SERVICES:** Electric and water services connected

**TENURE:** New lease at a rent of £8,000 per annum.