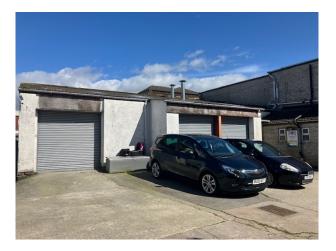

## **ACCOMMODATION**

**GROUND FLOOR:** Bed shop in 3 sections plus storage; car body repair shop in 2 sections; separate workshop unit occupied by cavity wall installation business approx 165sqm;

FIRST FLOOR: Taekwondo studio approx 165sqm; Further vacant space (not inspected) 155sqm;

**EXTERIOR:** Communal yard area to rear.

**BUSINESS:** Rent Schedule: Bed shop £1,000 a month

Car Body Repair £1,000 a month Cavity Wall Installation £750 a month Taekwondo studio £325 a month Total: £3,025 a month - Total £36,300