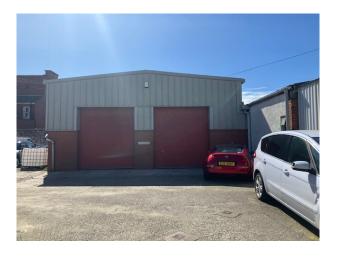

## **ACCOMMODATION**

**GROUND FLOOR:** Bed shop in 3 sections plus storage; car body repair shop in 2 sections; separate workshop unit occupied by cavity wall installation business approx 165sqm;

FIRST FLOOR: Taekwondo studio approx 165sqm; Further vacant space (not inspected) 155sqm;

**EXTERIOR:** Communal yard area to rear.

**BUSINESS:** Rent Schedule: Bed shop £1,000 a month

Car Body Repair £1,000 a month Cavity Wall Installation £750 a month Taekwondo studio £325 a month Total: £3,025 a month - Total £36,300