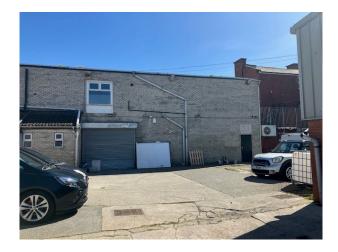

## **ACCOMMODATION**

**GROUND FLOOR:** Bed shop in 3 sections plus storage; car body repair shop in 2 sections; separate workshop unit occupied by cavity wall installation business approx 165sqm;

FIRST FLOOR: Taekwondo studio approx 165sqm; Further vacant space (not inspected) 155sqm;

**EXTERIOR:** Communal yard area to rear.

**BUSINESS:** Rent Schedule: Bed shop £1,000 a month

Car Body Repair £1,000 a month Cavity Wall Installation £750 a month Taekwondo studio £325 a month Total: £3,025 a month - Total £36,300