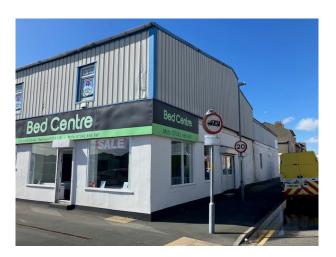

**Commercial Investment** 

Reference: 010952

Freehold Price: £299,950

172/180 Dock Street, Fleetwood, FY7 6LT

## VIEWING STRICTLY BY PRIOR TELEPHONE APPOINTMENT THROUGH OUR OFFICE.

**DESCRIPTION:** A commercial investment property in Fleetwood currently producing a gross rental income of £36,000 per annum. Arranged as 4 units that include a bed shop, car body repair shop and cavity wall installation business on the ground floor plus a Taekwondo studio on the first floor. The tenants are on subleases from the original head lease which has been forfeited by the Landlords. Rent now being paid to the Landlord.

## **ACCOMMODATION**

**GROUND FLOOR:** Bed shop in 3 sections plus storage; car body repair shop in 2 sections; separate workshop unit occupied by cavity wall installation business approx 165sqm;

FIRST FLOOR: Taekwondo studio approx 165sqm; Further vacant space (not inspected) 155sqm;