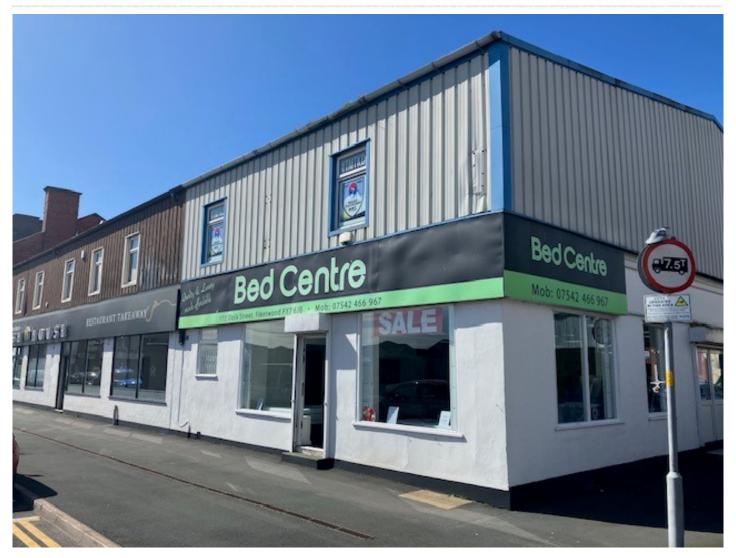

**Commercial Investment** 

Reference: 010952

Freehold Price: £299,950

172/180 Dock Street, Fleetwood, FY7 6LT

## VIEWING STRICTLY BY PRIOR TELEPHONE APPOINTMENT THROUGH OUR OFFICE.

**DESCRIPTION:** A commercial investment property in Fleetwood currently producing a gross rental income of £36,000 per annum. Arranged as 4 units that include a bed shop, car body repair shop and cavity wall installation business on the ground floor plus a Taekwondo studio on the first floor. The tenants are on subleases from the original head lease which has been forfeited by the Landlords. Rent now being paid to the Landlord.

**LOCATION:** On the corner of Dock Street and Preston Street in Fleetwood close to ASDA Supermarket, Affinity Outlet Shopping Centre and NHS Walk in Centre.