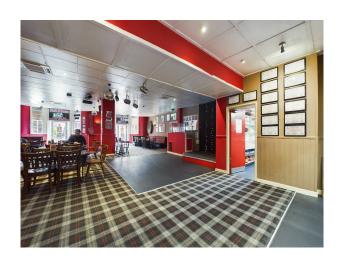

## **ACCOMMODATION**

**GROUND FLOOR:** Bar lounge open plan fitted spacious bar counter with security roller shutters stage & dj box, storage to rear of bar; Ladies & Gents wc's; kitchen with stainless steel extraction; dressing room staff wc; office.