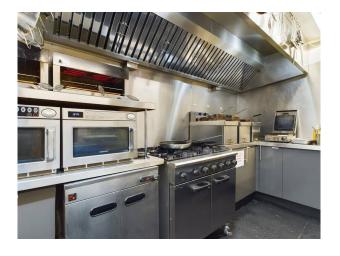

## **ACCOMMODATION**

**GROUND FLOOR:** Bar lounge open plan fitted spacious bar counter with security roller shutters stage & dj box, storage to rear of bar; Ladies & Gents wc's; kitchen with stainless steel extraction; dressing room staff wc; office.