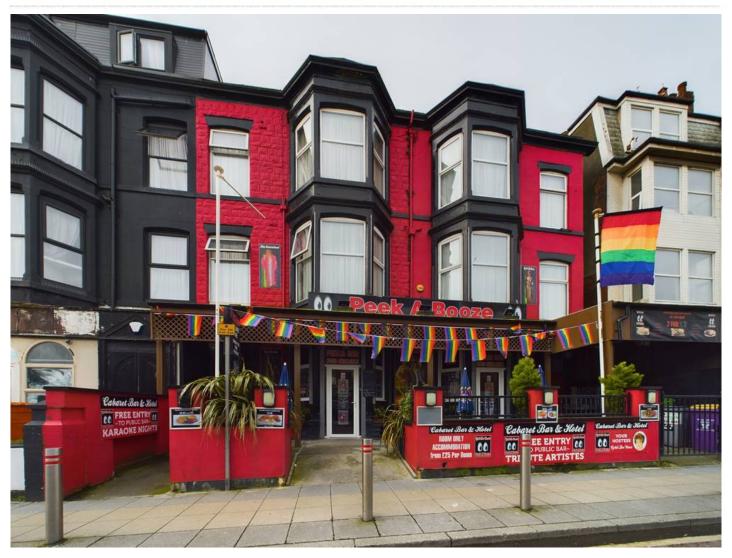

Hotel Investment Reference: 011140

Freehold Price: £250,000

72/74 Dickson Road, Blackpool, FY1 2AW

## VIEWING STRICTLY BY PRIOR TELEPHONE APPOINTMENT THROUGH OUR OFFICE.

**DESCRIPTION:** Freehold hotel investment producing £21,800 per annum rental income. Double fronted 4 storey property located close to Blackpool town centre and the Promenade. Tenants Full Repairing and Insuring lease. Lease 20 years from April 2019.

**LOCATION:** On the westerly frontage of Dickson Road close to it's junction with Cocker Street close to the Promenade, town centre and Blackpool North train station.