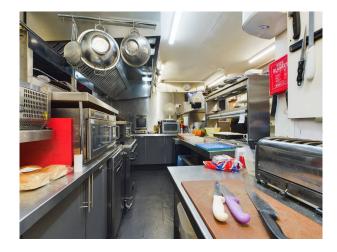

## **ACCOMMODATION**

**GROUND FLOOR:** Bar lounge open plan fitted spacious bar counter with security roller shutters stage & dj box, storage to rear of bar; Ladies & Gents wc's; kitchen with stainless steel extraction; dressing room staff wc; office.