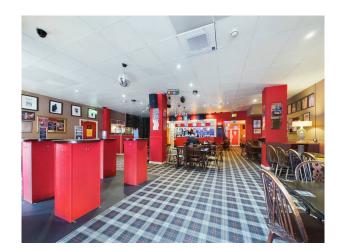

## **ACCOMMODATION**

**GROUND FLOOR:** Bar lounge open plan fitted spacious bar counter with security roller shutters stage & dj box, storage to rear of bar; Ladies & Gents wc's; kitchen with stainless steel extraction; dressing room staff wc; office.