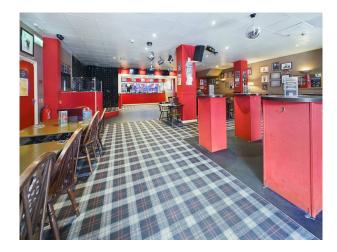

## **ACCOMMODATION**

**GROUND FLOOR:** Bar lounge open plan fitted spacious bar counter with security roller shutters stage & dj box, storage to rear of bar; Ladies & Gents wc's; kitchen with stainless steel extraction; dressing room staff wc; office.