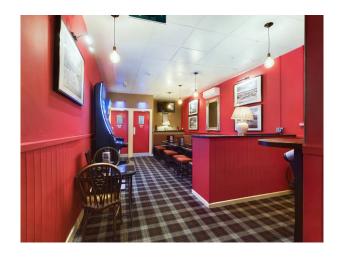

## **ACCOMMODATION**

**GROUND FLOOR:** Bar lounge open plan fitted spacious bar counter with security roller shutters stage & dj box, storage to rear of bar; Ladies & Gents wc's; kitchen with stainless steel extraction; dressing room staff wc; office.