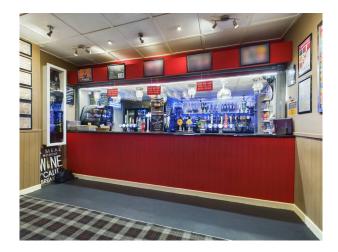

## **ACCOMMODATION**

**GROUND FLOOR:** Bar lounge open plan fitted spacious bar counter with security roller shutters stage & dj box, storage to rear of bar; Ladies & Gents wc's; kitchen with stainless steel extraction; dressing room staff wc; office.