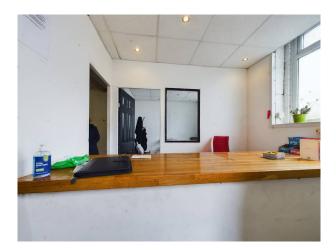

## **ACCOMMODATION**

**GROUND FLOOR:** Reception 2.5m x 2.5m (6sqm); Room 1: 6.4m x 5.3m (34sqm); Room 2: 2.5m x 2.5m (6sqm); Room 3: 3.3m x 4m (13sqm); Room 4: 3.5m x 2.5m (9sqm); wc; under stairs store;