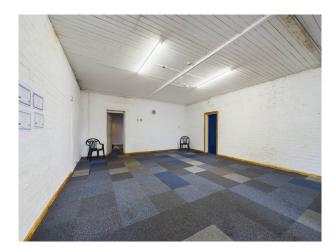

## **ACCOMMODATION**

**GROUND FLOOR:** Reception 2.5m x 2.5m (6sqm); Room 1: 6.4m x 5.3m (34sqm); Room 2: 2.5m x 2.5m (6sqm); Room 3: 3.3m x 4m (13sqm); Room 4: 3.5m x 2.5m (9sqm); wc; under stairs store;