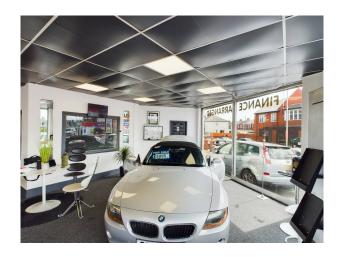

## ACCOMMODATION

**GROUND FLOOR:** Corner showroom with sliding glazed doors irregular in shape but approx 10m x 12m; office; wc; rear garage 5.1m x 5.2m with roller shutters; workshop 4.2m x 8.4m with roller shutters;