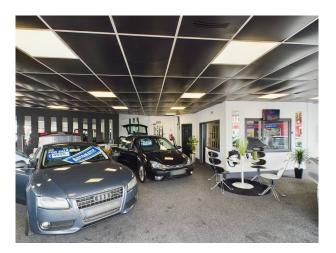

## VIEWING STRICTLY BY PRIOR TELEPHONE APPOINTMENT THROUGH OUR OFFICE.

**DESCRIPTION:** Prominent corner car showroom located on Hawes Side lane at its junction with Daggers Hall Lane at Marton. Showroom for approx 6 cars with office plus rear garage and side workshop both with roller shutters, total area approx 220sqm. Forecourt and side yard provides a further 15/20 spaces. Total site area 535sqm including next door at 151 is a 2 bedroom end terraced house. Suit a variety of showroom uses or alternative subject to planning. Previous planning passed on the showroom site for two 3 or 4 bed town house and 5 x 2 bed apartments (lapsed 8/2014).

## ACCOMMODATION

**GROUND FLOOR:** Corner showroom with sliding glazed doors irregular in shape but approx 10m x 12m; office; wc; rear garage 5.1m x 5.2m with roller shutters; workshop 4.2m x 8.4m with roller shutters;