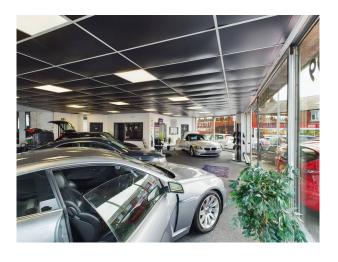

## VIEWING STRICTLY BY PRIOR TELEPHONE APPOINTMENT THROUGH OUR OFFICE.

**DESCRIPTION:** Prominent corner car showroom located on Hawes Side lane at its junction with Daggers Hall Lane at Marton. Showroom for approx 6 cars with office plus rear garage and side workshop both with roller shutters, total area approx 220sqm. Forecourt and side yard provides a further 15/20 spaces. Total site area 535sqm including next door at 151 is a 2 bedroom end terraced house. Suit a variety of showroom uses or alternative subject to planning. Previous planning passed on the showroom site for two 3 or 4 bed town house and 5 x 2 bed apartments (lapsed 8/2014).

## ACCOMMODATION

**GROUND FLOOR:** Corner showroom with sliding glazed doors irregular in shape but approx 10m x 12m; office; wc; rear garage 5.1m x 5.2m with roller shutters; workshop 4.2m x 8.4m with roller shutters;