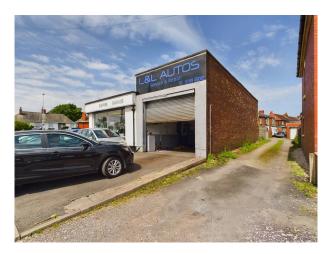

Car Showroom, Garage & 2 Bed House

Reference: 011117

Freehold Price: £400,000

Empire Garage & 151 Haweside Lane, Blackpool, FY4 4BA

## VIEWING STRICTLY BY PRIOR TELEPHONE APPOINTMENT THROUGH OUR OFFICE.

**DESCRIPTION:** Prominent corner car showroom located on Hawes Side lane at its junction with Daggers Hall Lane at Marton. Showroom for approx 6 cars with office plus rear garage and side workshop both with roller shutters, total area approx 220sqm. Forecourt and side yard provides a further 15/20 spaces. Total site area 535sqm including next door at 151 is a 2 bedroom end terraced house. Suit a variety of showroom uses or alternative subject to planning. Previous planning passed on the showroom site for two 3 or 4 bed town house and 5 x 2 bed apartments (lapsed 8/2014).

**LOCATION:** At the mini roundabout junction of Hawes Side Lane and Daggers Hall Lane at Marton Blackpool.