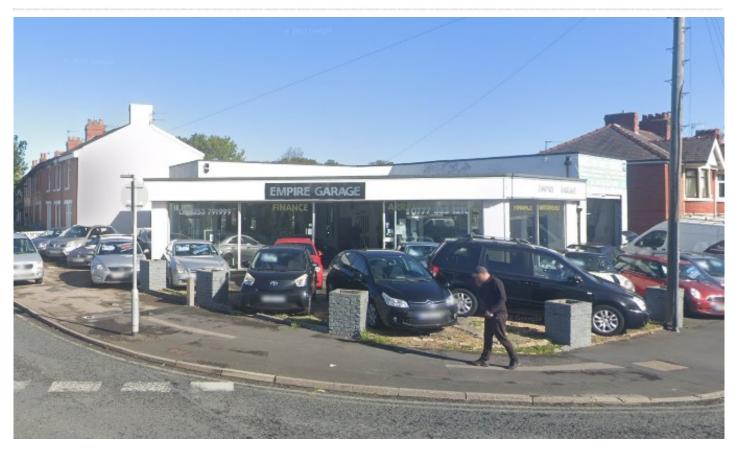

Car Showroom, Garage & 2 Bed House

Reference: 011117

Freehold Price: £400,000

Empire Garage & 151 Haweside Lane, Blackpool, FY4 4BA

## VIEWING STRICTLY BY PRIOR TELEPHONE APPOINTMENT THROUGH OUR OFFICE.

**DESCRIPTION:** Prominent corner car showroom located on Hawes Side lane at its junction with Daggers Hall Lane at Marton. Showroom for approx 6 cars with office plus rear garage and side workshop both with roller shutters, total area approx 220sqm. Forecourt and side yard provides a further 15/20 spaces. Total site area 535sqm including next door at 151 is a 2 bedroom end terraced house. Suit a variety of showroom uses or alternative subject to planning. Previous planning passed on the showroom site for two 3 or 4 bed town house and 5 x 2 bed apartments (lapsed 8/2014).

**LOCATION:** At the mini roundabout junction of Hawes Side Lane and Daggers Hall Lane at Marton Blackpool.