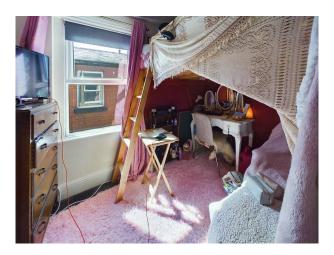

## ACCOMMODATION

**GROUND FLOOR:** Vestibule entrance hall and stairs; Front flat: Lounge/kitchen 3.8m x 5m (19sqm); bedroom 3.4m x 4m (13.6sqm) including shower, wc & wash and hand basin. Rear flat: Lounge/kitchen 4.2m x 3.3m (13.8sqm); bedroom 2.4m x 3.3m (8sqm); bathroom with bath, wc & wash hand basin 2.2m x 2.3m (5sqm); access to rear.

**FIRST FLOOR:** Rear flat: Bathroom with bath, wc & wash hand basin 1.7m x 1.6m (2.7sqm) + 0.6m x 0.9m (0.5sqm); lounge/bedroom 2.9m x 3.3m (9.5sqm); kitchen diner 3.4m x 3m (10sqm). Front flat: Lounge 3.2m x 4m (12.8sqm); kitchen 3.2m x 1.7m (5.4sqm); bedroom 3.9m x 3.3m (12.9sqm); dormer bathroom with bath, wc, wash hand basin & over bath shower 1.5m x 1.5m 2.2sqm); bedroom 2.9m x 4m (11.6sqm).