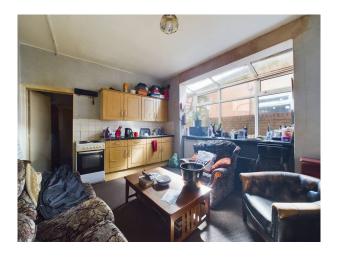

## ACCOMMODATION

**GROUND FLOOR:** Vestibule entrance hall and stairs; Front flat: Lounge/kitchen 3.8m x 5m (19sqm); bedroom 3.4m x 4m (13.6sqm) including shower, wc & wash and hand basin. Rear flat: Lounge/kitchen 4.2m x 3.3m (13.8sqm); bedroom 2.4m x 3.3m (8sqm); bathroom with bath, wc & wash hand basin 2.2m x 2.3m (5sqm); access to rear.

**FIRST FLOOR:** Rear flat: Bathroom with bath, wc & wash hand basin 1.7m x 1.6m (2.7sqm) + 0.6m x 0.9m (0.5sqm); lounge/bedroom 2.9m x 3.3m (9.5sqm); kitchen diner 3.4m x 3m (10sqm). Front flat: Lounge 3.2m x 4m (12.8sqm); kitchen 3.2m x 1.7m (5.4sqm); bedroom 3.9m x 3.3m (12.9sqm); dormer bathroom with bath, wc, wash hand basin & over bath shower 1.5m x 1.5m 2.2sqm); bedroom 2.9m x 4m (11.6sqm).