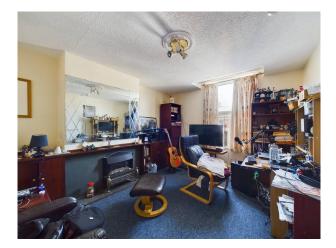

## ACCOMMODATION

**GROUND FLOOR:** Vestibule entrance hall and stairs; Front flat: Lounge/kitchen 3.8m x 5m (19sqm); bedroom 3.4m x 4m (13.6sqm) including shower, wc & wash and hand basin. Rear flat: Lounge/kitchen 4.2m x 3.3m (13.8sqm); bedroom 2.4m x 3.3m (8sqm); bathroom with bath, wc & wash hand basin 2.2m x 2.3m (5sqm); access to rear.

**FIRST FLOOR:** Rear flat: Bathroom with bath, wc & wash hand basin 1.7m x 1.6m (2.7sqm) + 0.6m x 0.9m (0.5sqm); lounge/bedroom 2.9m x 3.3m (9.5sqm); kitchen diner 3.4m x 3m (10sqm). Front flat: Lounge 3.2m x 4m (12.8sqm); kitchen 3.2m x 1.7m (5.4sqm); bedroom 3.9m x 3.3m (12.9sqm); dormer bathroom with bath, wc, wash hand basin & over bath shower 1.5m x 1.5m 2.2sqm); bedroom 2.9m x 4m (11.6sqm).