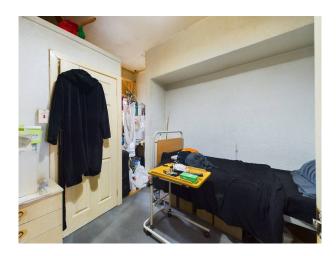

## ACCOMMODATION

**GROUND FLOOR:** Vestibule entrance hall and stairs; Front flat: Lounge/kitchen 3.8m x 5m (19sqm); bedroom 3.4m x 4m (13.6sqm) including shower, wc & wash and hand basin. Rear flat: Lounge/kitchen 4.2m x 3.3m (13.8sqm); bedroom 2.4m x 3.3m (8sqm); bathroom with bath, wc & wash hand basin 2.2m x 2.3m (5sqm); access to rear.

**FIRST FLOOR:** Rear flat: Bathroom with bath, wc & wash hand basin 1.7m x 1.6m (2.7sqm) + 0.6m x 0.9m (0.5sqm); lounge/bedroom 2.9m x 3.3m (9.5sqm); kitchen diner 3.4m x 3m (10sqm). Front flat: Lounge 3.2m x 4m (12.8sqm); kitchen 3.2m x 1.7m (5.4sqm); bedroom 3.9m x 3.3m (12.9sqm); dormer bathroom with bath, wc, wash hand basin & over bath shower 1.5m x 1.5m 2.2sqm); bedroom 2.9m x 4m (11.6sqm).