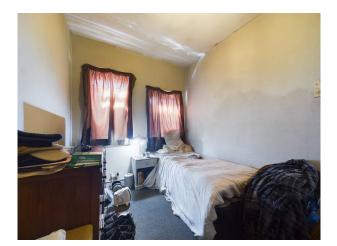

## ACCOMMODATION

**GROUND FLOOR:** Vestibule entrance hall and stairs; Front flat: Lounge/kitchen 3.8m x 5m (19sqm); bedroom 3.4m x 4m (13.6sqm) including shower, wc & wash and hand basin. Rear flat: Lounge/kitchen 4.2m x 3.3m (13.8sqm); bedroom 2.4m x 3.3m (8sqm); bathroom with bath, wc & wash hand basin 2.2m x 2.3m (5sqm); access to rear.

**FIRST FLOOR:** Rear flat: Bathroom with bath, wc & wash hand basin 1.7m x 1.6m (2.7sqm) + 0.6m x 0.9m (0.5sqm); lounge/bedroom 2.9m x 3.3m (9.5sqm); kitchen diner 3.4m x 3m (10sqm). Front flat: Lounge 3.2m x 4m (12.8sqm); kitchen 3.2m x 1.7m (5.4sqm); bedroom 3.9m x 3.3m (12.9sqm); dormer bathroom with bath, wc, wash hand basin & over bath shower 1.5m x 1.5m 2.2sqm); bedroom 2.9m x 4m (11.6sqm).