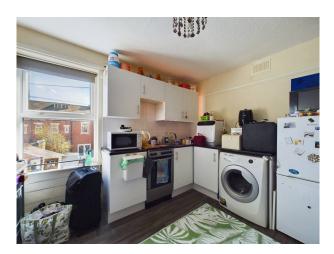

## ACCOMMODATION

**GROUND FLOOR:** Vestibule entrance hall and stairs; Front flat: Lounge/kitchen 3.8m x 5m (19sqm); bedroom 3.4m x 4m (13.6sqm) including shower, wc & wash and hand basin. Rear flat: Lounge/kitchen 4.2m x 3.3m (13.8sqm); bedroom 2.4m x 3.3m (8sqm); bathroom with bath, wc & wash hand basin 2.2m x 2.3m (5sqm); access to rear.

**FIRST FLOOR:** Rear flat: Bathroom with bath, wc & wash hand basin 1.7m x 1.6m (2.7sqm) + 0.6m x 0.9m (0.5sqm); lounge/bedroom 2.9m x 3.3m (9.5sqm); kitchen diner 3.4m x 3m (10sqm). Front flat: Lounge 3.2m x 4m (12.8sqm); kitchen 3.2m x 1.7m (5.4sqm); bedroom 3.9m x 3.3m (12.9sqm); dormer bathroom with bath, wc, wash hand basin & over bath shower 1.5m x 1.5m 2.2sqm); bedroom 2.9m x 4m (11.6sqm).