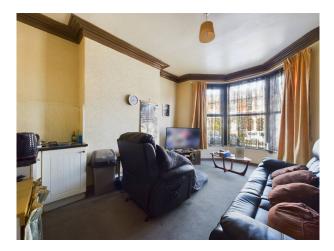

## ACCOMMODATION

**GROUND FLOOR:** Vestibule entrance hall and stairs; Front flat: Lounge/kitchen 3.8m x 5m (19sqm); bedroom 3.4m x 4m (13.6sqm) including shower, wc & wash and hand basin. Rear flat: Lounge/kitchen 4.2m x 3.3m (13.8sqm); bedroom 2.4m x 3.3m (8sqm); bathroom with bath, wc & wash hand basin 2.2m x 2.3m (5sqm); access to rear.

**FIRST FLOOR:** Rear flat: Bathroom with bath, wc & wash hand basin 1.7m x 1.6m (2.7sqm) + 0.6m x 0.9m (0.5sqm); lounge/bedroom 2.9m x 3.3m (9.5sqm); kitchen diner 3.4m x 3m (10sqm). Front flat: Lounge 3.2m x 4m (12.8sqm); kitchen 3.2m x 1.7m (5.4sqm); bedroom 3.9m x 3.3m (12.9sqm); dormer bathroom with bath, wc, wash hand basin & over bath shower 1.5m x 1.5m 2.2sqm); bedroom 2.9m x 4m (11.6sqm).