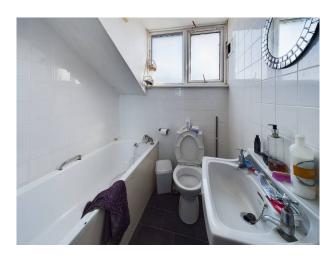

## ACCOMMODATION

**GROUND FLOOR:** Vestibule entrance hall and stairs; Front flat: Lounge/kitchen 3.8m x 5m (19sqm); bedroom 3.4m x 4m (13.6sqm) including shower, wc & wash and hand basin. Rear flat: Lounge/kitchen 4.2m x 3.3m (13.8sqm); bedroom 2.4m x 3.3m (8sqm); bathroom with bath, wc & wash hand basin 2.2m x 2.3m (5sqm); access to rear.

**FIRST FLOOR:** Rear flat: Bathroom with bath, wc & wash hand basin 1.7m x 1.6m (2.7sqm) + 0.6m x 0.9m (0.5sqm); lounge/bedroom 2.9m x 3.3m (9.5sqm); kitchen diner 3.4m x 3m (10sqm). Front flat: Lounge 3.2m x 4m (12.8sqm); kitchen 3.2m x 1.7m (5.4sqm); bedroom 3.9m x 3.3m (12.9sqm); dormer bathroom with bath, wc, wash hand basin & over bath shower 1.5m x 1.5m 2.2sqm); bedroom 2.9m x 4m (11.6sqm).