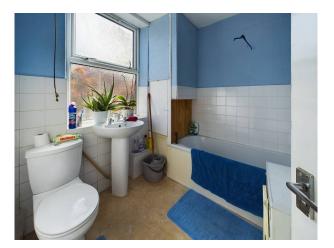

## ACCOMMODATION

**GROUND FLOOR:** Vestibule entrance hall and stairs; Front flat: Lounge/kitchen 3.8m x 5m (19sqm); bedroom 3.4m x 4m (13.6sqm) including shower, wc & wash and hand basin. Rear flat: Lounge/kitchen 4.2m x 3.3m (13.8sqm); bedroom 2.4m x 3.3m (8sqm); bathroom with bath, wc & wash hand basin 2.2m x 2.3m (5sqm); access to rear.

**FIRST FLOOR:** Rear flat: Bathroom with bath, wc & wash hand basin 1.7m x 1.6m (2.7sqm) + 0.6m x 0.9m (0.5sqm); lounge/bedroom 2.9m x 3.3m (9.5sqm); kitchen diner 3.4m x 3m (10sqm). Front flat: Lounge 3.2m x 4m (12.8sqm); kitchen 3.2m x 1.7m (5.4sqm); bedroom 3.9m x 3.3m (12.9sqm); dormer bathroom with bath, wc, wash hand basin & over bath shower 1.5m x 1.5m 2.2sqm); bedroom 2.9m x 4m (11.6sqm).