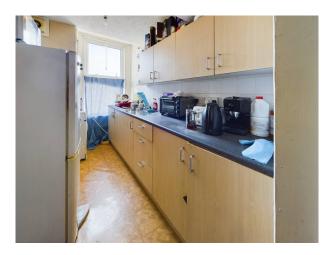

## ACCOMMODATION

**GROUND FLOOR:** Vestibule entrance hall and stairs; Front flat: Lounge/kitchen 3.8m x 5m (19sqm); bedroom 3.4m x 4m (13.6sqm) including shower, wc & wash and hand basin. Rear flat: Lounge/kitchen 4.2m x 3.3m (13.8sqm); bedroom 2.4m x 3.3m (8sqm); bathroom with bath, wc & wash hand basin 2.2m x 2.3m (5sqm); access to rear.

**FIRST FLOOR:** Rear flat: Bathroom with bath, wc & wash hand basin 1.7m x 1.6m (2.7sqm) + 0.6m x 0.9m (0.5sqm); lounge/bedroom 2.9m x 3.3m (9.5sqm); kitchen diner 3.4m x 3m (10sqm). Front flat: Lounge 3.2m x 4m (12.8sqm); kitchen 3.2m x 1.7m (5.4sqm); bedroom 3.9m x 3.3m (12.9sqm); dormer bathroom with bath, wc, wash hand basin & over bath shower 1.5m x 1.5m 2.2sqm); bedroom 2.9m x 4m (11.6sqm).