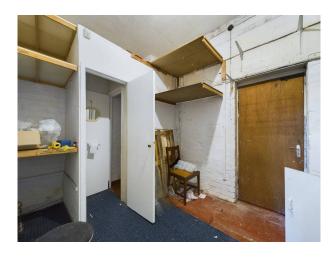

## **ACCOMMODATION**

**GROUND FLOOR:** Single fronted sales shop 3.5m x 10m + 4.8m x 7.8m (72sqm); store 3.6m x 2.5m (9sqm); garage 2.8m x 6.2m (18sqm); timber store 2.1m x 1.5m (3sqm);

**EXTERIOR:** Forecourt.