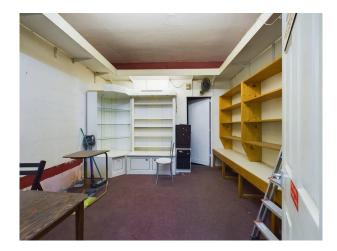

**DESCRIPTION:** Single fronted shop premises with electric roller shutter and forecourt located on Victoria Road West at Cleveleys. Total sales area 72 sqm plus 30 sqm of storage. Suit a variety of uses subject to consent. New lease negotiable direct from the landlord, commencing rental £18,000 pa.

## **ACCOMMODATION**

**GROUND FLOOR:** Single fronted sales shop 3.5m x 10m + 4.8m x 7.8m (72sqm); store 3.6m x 2.5m (9sqm); garage 2.8m x 6.2m (18sqm); timber store 2.1m x 1.5m (3sqm);

**EXTERIOR:** Forecourt.