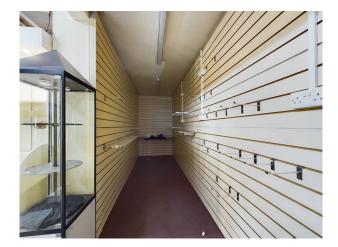

## **ACCOMMODATION**

**GROUND FLOOR:** Single fronted sales shop 3.5m x 10m + 4.8m x 7.8m (72sqm); store 3.6m x 2.5m (9sqm); garage 2.8m x 6.2m (18sqm); timber store 2.1m x 1.5m (3sqm);

**EXTERIOR:** Forecourt.