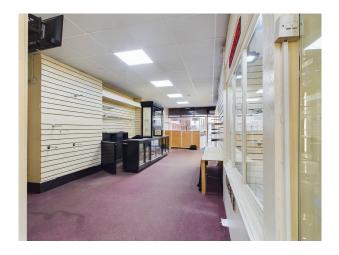

## **ACCOMMODATION**

**GROUND FLOOR:** Single fronted sales shop 3.5m x 10m + 4.8m x 7.8m (72sqm); store 3.6m x 2.5m (9sqm); garage 2.8m x 6.2m (18sqm); timber store 2.1m x 1.5m (3sqm);

**EXTERIOR:** Forecourt.