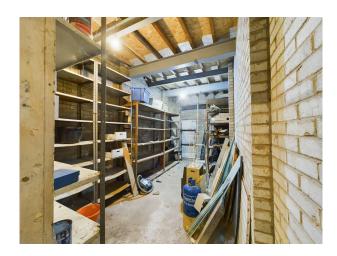

## **ACCOMMODATION**

**GROUND FLOOR:** Single fronted sales shop 3.5m x 10m + 4.8m x 7.8m (72sqm); store 3.6m x 2.5m (9sqm); garage 2.8m x 6.2m (18sqm); timber store 2.1m x 1.5m (3sqm);

**EXTERIOR:** Forecourt.