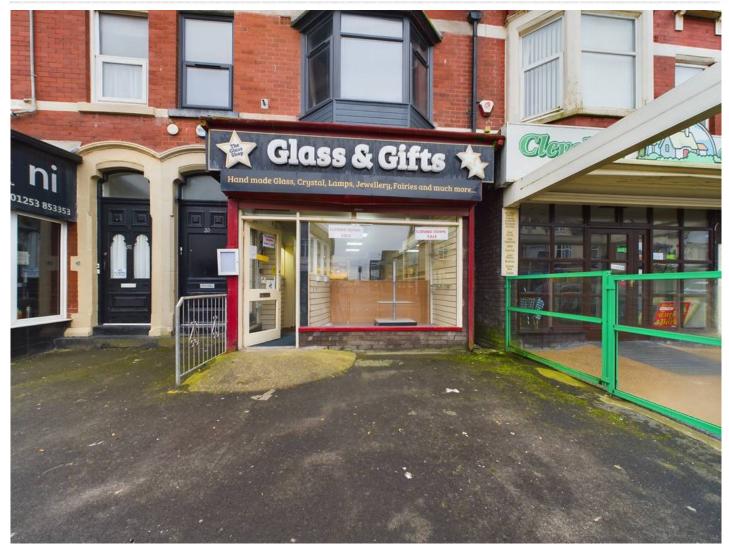

**Shop Premises** 

Reference: 010976

Legal Fees - Incoming tenant to be responsible for the landlords legal fees.

30a Victoria Road West, Cleveleys, FY5 1BU

VIEWING STRICTLY BY PRIOR TELEPHONE APPOINTMENT THROUGH OUR OFFICE.

**DESCRIPTION:** Single fronted shop premises with electric roller shutter and forecourt located on Victoria Road West at Cleveleys. Total sales area 72 sqm plus 30 sqm of storage. Suit a variety of uses subject to consent. New lease negotiable direct from the landlord, commencing rental £18,000 pa.

**LOCATION:** On the Southerly frontage of Victoria Road West at Cleveleys close to the Promenade. Other users close by include B&M's, Superdrug, WH Smiths, Iceland and the Halifax.