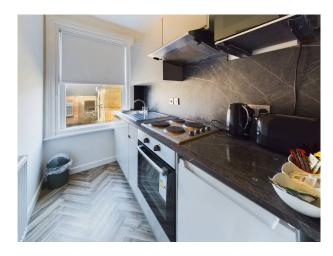

## **ACCOMMODATION**

**GROUND FLOOR:** Vestibule entrance hall; Flat 1: Lounge/Diner; store; kitchen; shower, wc and wash hand basin; double bedroom; utility;

**FIRST FLOOR:** Flat 2: Studio with kitchen and shower, wc and wash hand basin; Flat 3: Lounge open kitchen; double bedroom; double shower, wc and wash hand basin;

**SECOND FLOOR:** Flat 4: Lounge; shower, wc and wash hand basin; kitchen; bedroom with Velux window.

**EXTERIOR:** Rear yard.

**BUSINESS:** Currently trading as Air B&B accommodation at weekends the vendor confirms the turnover has been £13,000 in year 1 and £19,000 year 2. Option to revert back to residential lets with a potential income of £21,500 pa.