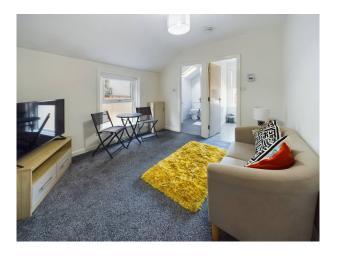

## **ACCOMMODATION**

**GROUND FLOOR:** Vestibule entrance hall; Flat 1: Lounge/Diner; store; kitchen; shower, wc and wash hand basin; double bedroom; utility;

**FIRST FLOOR:** Flat 2: Studio with kitchen and shower, wc and wash hand basin; Flat 3: Lounge open kitchen; double bedroom; double shower, wc and wash hand basin;

**SECOND FLOOR:** Flat 4: Lounge; shower, wc and wash hand basin; kitchen; bedroom with Velux window.

**EXTERIOR:** Rear yard.

**BUSINESS:** Currently trading as Air B&B accommodation at weekends the vendor confirms the turnover has been £13,000 in year 1 and £19,000 year 2. Option to revert back to residential lets with a potential income of £21,500 pa.