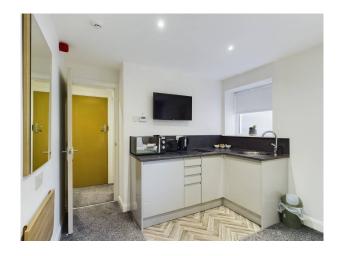

## **ACCOMMODATION**

**GROUND FLOOR:** Vestibule entrance hall; Flat 1: Lounge/Diner; store; kitchen; shower, wc and wash hand basin; double bedroom; utility;

**FIRST FLOOR:** Flat 2: Studio with kitchen and shower, wc and wash hand basin; Flat 3: Lounge open kitchen; double bedroom; double shower, wc and wash hand basin;

**SECOND FLOOR:** Flat 4: Lounge; shower, wc and wash hand basin; kitchen; bedroom with Velux window.

**EXTERIOR:** Rear yard.

**BUSINESS:** Currently trading as Air B&B accommodation at weekends the vendor confirms the turnover has been £13,000 in year 1 and £19,000 year 2. Option to revert back to residential lets with a potential income of £21,500 pa.