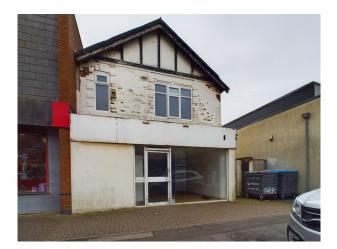

Retail Shop Premises Reference: 011060 Legal Fees - Incoming tenant to be responsible for the landlords legal fees. 2 Princess Road, Cleveleys, FY5 1BP

## VIEWING STRICTLY BY PRIOR TELEPHONE APPOINTMENT THROUGH OUR OFFICE.

**DESCRIPTION:** Semi detached two storey property located opposite B & M Bargains in the busy seaside town of Cleveleys. Single fronted sales shop plus stores to ground floor 100sqm plus 4 stores & wc on the first floor. Suit a variety of uses subject to landlords consent. New lease negotiable from the landlord, rent £20,000pa.

**LOCATION:** On Princess Road immediately off Victoria Road West directly opposite B&M Bargains in Cleveleys.