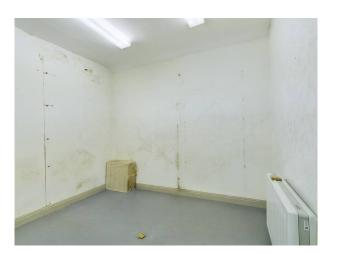

## ACCOMMODATION

**GROUND FLOOR:** Single fronted shop 5m x 11.3m; store 5.4m x 6.3m + 3m x 3m includes kitchen.

FIRST FLOOR: Store 3.4m x 5.5m; store 4.1m x 2.6m; store 3.3m x 1.7m; store 3.2m x 2.9m; wc & whb.