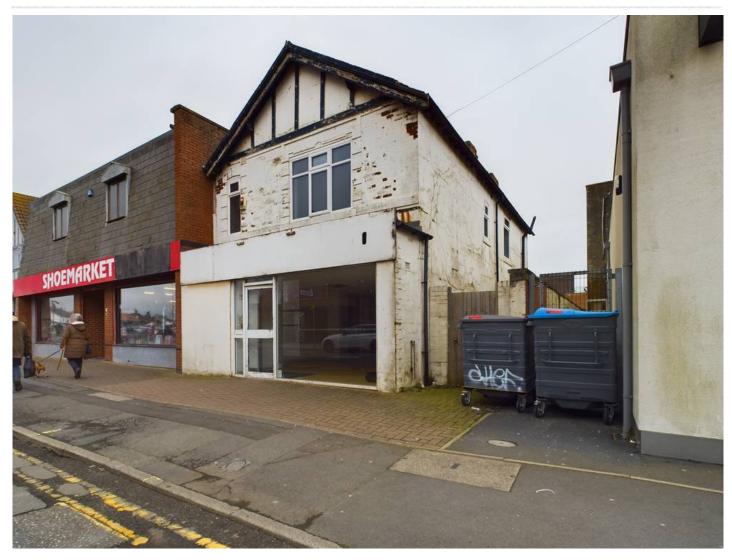

Retail Shop Premises Reference: 011060 Legal Fees - Incoming tenant to be responsible for the landlords legal fees. 2 Princess Road, Cleveleys, FY5 1BP

## VIEWING STRICTLY BY PRIOR TELEPHONE APPOINTMENT THROUGH OUR OFFICE.

**DESCRIPTION:** Semi detached two storey property located opposite B & M Bargains in the busy seaside town of Cleveleys. Single fronted sales shop plus stores to ground floor 100sqm plus 4 stores & wc on the first floor. Suit a variety of uses subject to landlords consent. New lease negotiable from the landlord, rent £20,000pa.

**LOCATION:** On Princess Road immediately off Victoria Road West directly opposite B&M Bargains in Cleveleys.