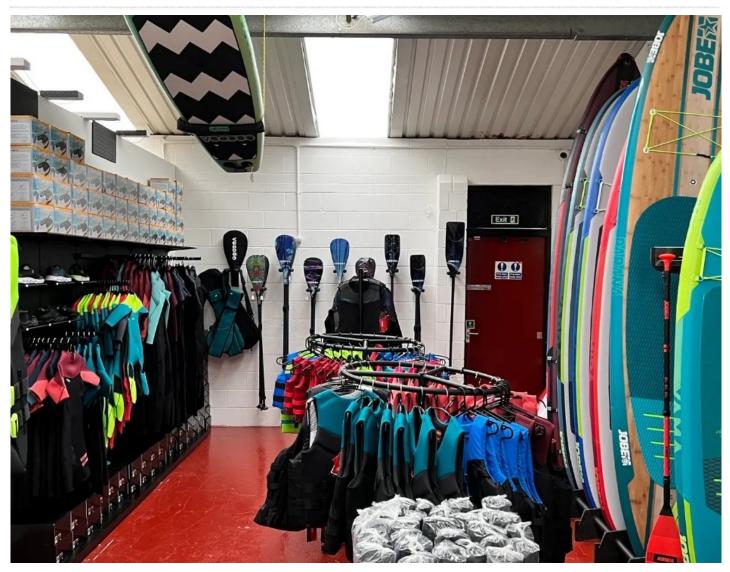

Water Sports Business Opportunity Reference: 011081 Leasehold Price: £48,000 Inc stock @ below cost Three Piers Watersports, Unit 3a, Moor Park Industrial Estate, Bispham, FY2 0JY

## VIEWING STRICTLY BY PRIOR TELEPHONE APPOINTMENT THROUGH OUR OFFICE.

**DESCRIPTION:** Opportunity to acquire the stock at less than cost value for a water sports business with the option of the leasehold showroom and store. Three Piers Water Sports has operated out of the premises on Moor Park Industrial Estate selling a range of Water Sports equipment specialising in stand up paddle boards. Previously the business included lessons from Fleetwood and St Annes with scope to reintroduce this together with potential for online shop in addition to retail sales. The asking price if for the stock at a level below cost.

# ACCOMMODATION

**GROUND FLOOR:** Single store unit 12.3m x 7.7m arranged in two sections with roller shutter and pedestrian door access; wc;

NB: Premises optional if not required the stock can still be purchased.