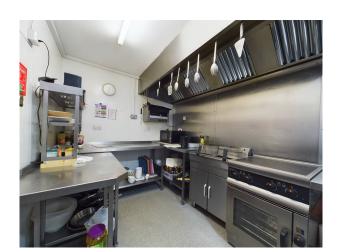

## **ACCOMMODATION**

**GROUND FLOOR:** Single fronted premises with 32/36 covers and fitted bar counter; Ladies and Gents wc; kitchen with stainless steel extraction; pot wash area.

**EXTERIOR:** Forecourt seating for approx 12-15 covers. Rear yard and store.

**BUSINESS:** The business is equipped including under counter bottle fridges, coffee machine, ice machine, digital till, double deep fat fryer, 4 ring hob, grill, counter fridges, freezer, dishwasher, etc. The business has closed due to vendors other business commitments.