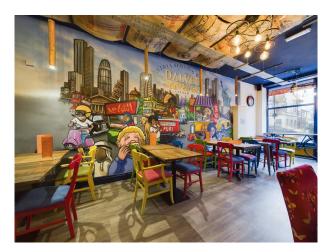

## **ACCOMMODATION**

**GROUND FLOOR:** Single fronted premises with 32/36 covers and fitted bar counter; Ladies and Gents wc; kitchen with stainless steel extraction; pot wash area.

**EXTERIOR:** Forecourt seating for approx 12-15 covers. Rear yard and store.