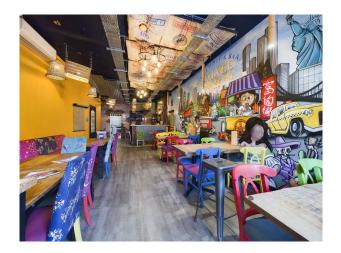

## **ACCOMMODATION**

**GROUND FLOOR:** Single fronted premises with 32/36 covers and fitted bar counter; Ladies and Gents wc; kitchen with stainless steel extraction; pot wash area.

**EXTERIOR:** Forecourt seating for approx 12-15 covers. Rear yard and store.