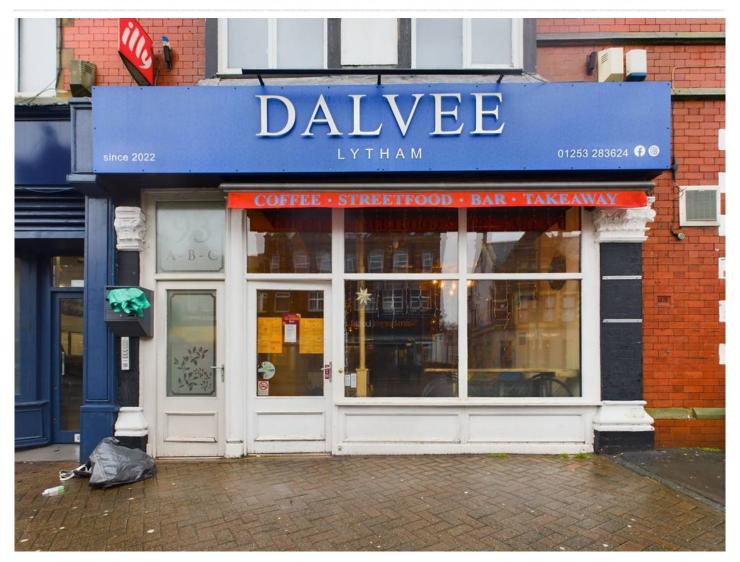

**Licensed Cafe Bar/Restaurant** 

**Reference: 011075** 

Leasehold Price: £49,950

Dalvee, 93 Clifton Street, Lytham, FY8 5EH

## VIEWING STRICTLY BY PRIOR TELEPHONE APPOINTMENT THROUGH OUR OFFICE.

**DESCRIPTION:** Leasehold modern Cafe Bar in Lytham Town Centre opposite Market Square the main area for all the restaurants and bars in this popular and sought after location. The fully equipped premises would lend themselves to a variety of catering styles having previously operated with an Indian Street Food vibe. 10 year original lease from September 2019 at a rent of £25,000 pa. Renewable lease and Landlord may consider a new lease. May also suit Micro Pub subject to Licence Variation/Planning. Opportunity to re-establish a business in a prime location.

**LOCATION:** On Clifton Street in Lytham Centre opposite Market Square close to all the bars and restaurants.