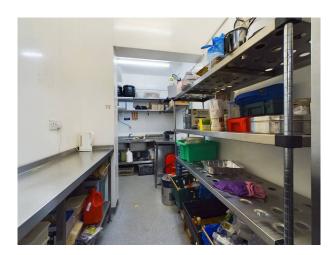

## **ACCOMMODATION**

**GROUND FLOOR:** Single fronted premises with 32/36 covers and fitted bar counter; Ladies and Gents wc; kitchen with stainless steel extraction; pot wash area.

**EXTERIOR:** Forecourt seating for approx 12-15 covers. Rear yard and store.