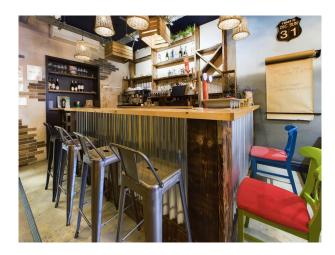

## **ACCOMMODATION**

**GROUND FLOOR:** Single fronted premises with 32/36 covers and fitted bar counter; Ladies and Gents wc; kitchen with stainless steel extraction; pot wash area.

**EXTERIOR:** Forecourt seating for approx 12-15 covers. Rear yard and store.

**BUSINESS:** The business is equipped including under counter bottle fridges, coffee machine, ice machine, digital till, double deep fat fryer, 4 ring hob, grill, counter fridges, freezer, dishwasher, etc. The business has closed due to vendors other business commitments.