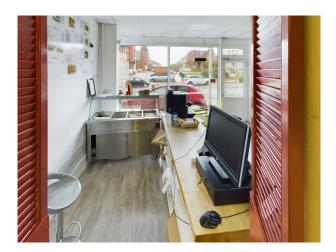

# ACCOMMODATION

**GROUND FLOOR:** Single fronted shop premises 5m x 4.8m (25sqm) with counter servery; raised area; kitchen with stainless steel extraction;

**FIRST FLOOR:** Flat: Kitchen with stainless sink unit; bedroom; box bedroom; lounge with bay window; shower and wc;