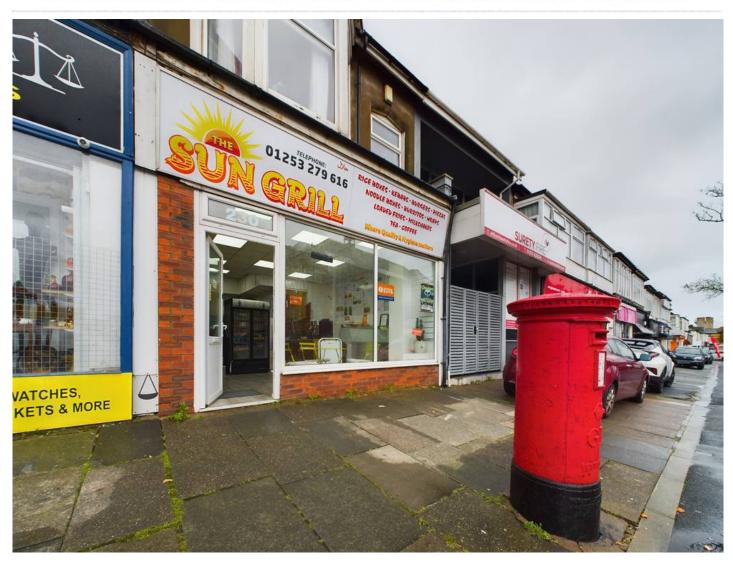

A3 Cafe/Takeaway Reference: 010811 Freehold Price: £150,000 Leasehold Price: £10,000 230 Church Street, Blackpool, FY1 3PX

# VIEWING STRICTLY BY PRIOR TELEPHONE APPOINTMENT THROUGH OUR OFFICE.

**DESCRIPTION:** Single fronted Café Takeaway located on Church Street on the fringe of the Town Centre. A3 planning granted with opportunity to acquire the equipment and establish a business. Leasehold option rent £800 per calendar month shop only or landlord will consider a sale of the property including the 2 bedroom flat above.

**LOCATION:** On the Northerly frontage of Church Street close to its junction with Grosvenor Street and Park Road.