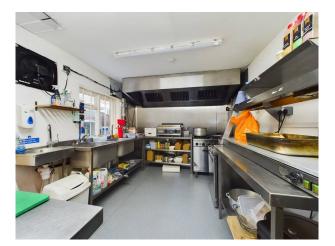

# ACCOMMODATION

**GROUND FLOOR:** Single fronted shop premises 5m x 4.8m (25sqm) with counter servery; raised area; kitchen with stainless steel extraction;

**FIRST FLOOR:** Flat: Kitchen with stainless sink unit; bedroom; box bedroom; lounge with bay window; shower and wc;

**EXTERIOR:** Wc, shared garage and store.

**BUSINESS:** The shop is equipped including 6 burner cooker, double deep fat fryer, microwave, contact griddle, salad fridge display, hot display and 8 pan Baine Marie. Trading but no accounts.