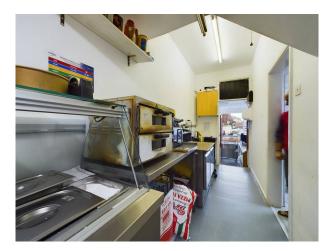

# ACCOMMODATION

**GROUND FLOOR:** Single fronted shop premises 5m x 4.8m (25sqm) with counter servery; raised area; kitchen with stainless steel extraction;

**FIRST FLOOR:** Flat: Kitchen with stainless sink unit; bedroom; box bedroom; lounge with bay window; shower and wc;

**EXTERIOR:** Wc, shared garage and store.

**BUSINESS:** The shop is equipped including 6 burner cooker, double deep fat fryer, microwave, contact griddle, salad fridge display, hot display and 8 pan Baine Marie. Trading but no accounts.