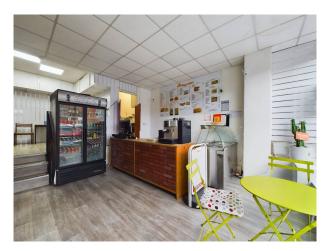

# ACCOMMODATION

**GROUND FLOOR:** Single fronted shop premises 5m x 4.8m (25sqm) with counter servery; raised area; kitchen with stainless steel extraction;

**FIRST FLOOR:** Flat: Kitchen with stainless sink unit; bedroom; box bedroom; lounge with bay window; shower and wc;