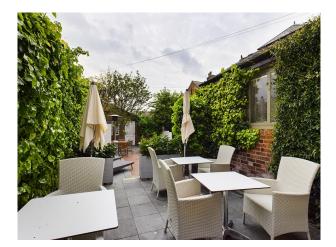

**EXTERIOR:** Rear decked area leading to paved patio area.

**BUSINESS:** The Cafe Bar is operated by the present owner Thursday to Sunday 8.30am to 2pm. Excellent opportunity for an experienced operator to establish a quality Cafe Bar Bistro and tap into the Lytham food scene. Landlord will continue to operate the B&B giving the option to provide food service to the guests.