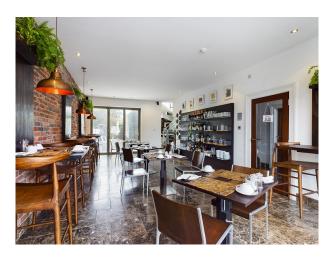

# ACCOMMODATION

**GROUND FLOOR:** Spacious shared hallway entrance and access to premises. Licensed Cafe Bar/Bistro with approx 30 covers, feature glass display shelving to one wall; reception area open plan to modern fitted kitchen with commercial stainless steel extractor;