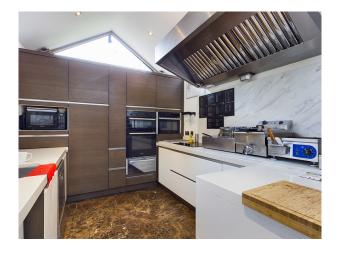

# ACCOMMODATION

**GROUND FLOOR:** Spacious shared hallway entrance and access to premises. Licensed Cafe Bar/Bistro with approx 30 covers, feature glass display shelving to one wall; reception area open plan to modern fitted kitchen with commercial stainless steel extractor;