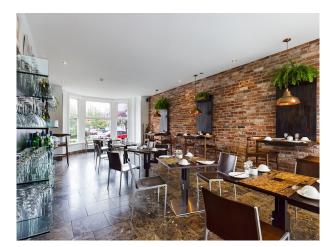

# ACCOMMODATION

**GROUND FLOOR:** Spacious shared hallway entrance and access to premises. Licensed Cafe Bar/Bistro with approx 30 covers, feature glass display shelving to one wall; reception area open plan to modern fitted kitchen with commercial stainless steel extractor;