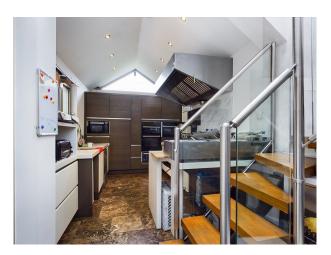

# ACCOMMODATION

**GROUND FLOOR:** Spacious shared hallway entrance and access to premises. Licensed Cafe Bar/Bistro with approx 30 covers, feature glass display shelving to one wall; reception area open plan to modern fitted kitchen with commercial stainless steel extractor;