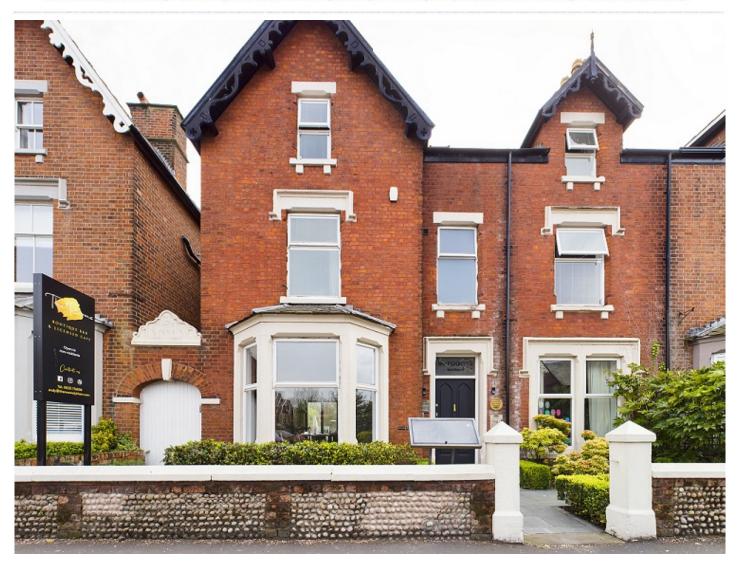

Leasehold Licensed Cafe Bar/Bistro Reference: 011003 Leasehold Price: £50,000 35 Church Road, Lytham, FY8 5LL

## VIEWING STRICTLY BY PRIOR TELEPHONE APPOINTMENT THROUGH OUR OFFICE.

**DESCRIPTION:** An opportunity to acquire a Licensed Cafe Bar/Bistro in the popular area of Lytham. The leasehold premises occupies part of the ground floor of a Boutique Bed & Breakfast Hotel. Permission approved for opening hours of 8am to 10.30pm. Excellent opportunity for an experienced operator to tap into the vibrant Lytham food/hospitality scene and establish a quality Cafe Bar/Bistro. New lease, rent £40,000 pa.

1

**LOCATION:** Lytham is a prestigious affluent seaside town on the North West Fylde Coast approximately 5 miles south of Blackpool. The property is located in the heart of Lytham with a 2 minute walk from all the shops, restaurants, cafes and the famous green with the windmill.