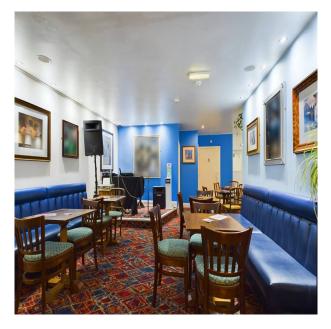

## ACCOMMODATION

**GROUND FLOOR:** Double fronted premises with fitted bar counter table seating for approx 80; Ladies, Gents & disabled toilets; Kitchen with stainless steel sink unit.

LOWER GROUND FLOOR: Beer cellar.