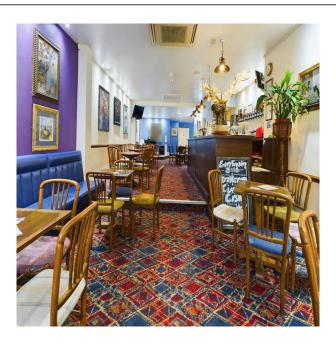

## VIEWING STRICTLY BY PRIOR TELEPHONE APPOINTMENT THROUGH OUR OFFICE.

**DESCRIPTION:** A well established licensed bar located in Blackpool Town Centre close to all the shops, bars and restaurants. The double fronted freehouse is licensed 11am to 11pm Sunday to Thursday and 11am to midnight on Friday and Saturday. Remainder of a 7 year lease from 2021 rent £10,400 per annum. All year round trade with Predominately 70% local business. Operated since 2008 retirement sale.

## ACCOMMODATION

**GROUND FLOOR:** Double fronted premises with fitted bar counter table seating for approx 80; Ladies, Gents & disabled toilets; Kitchen with stainless steel sink unit.

LOWER GROUND FLOOR: Beer cellar.