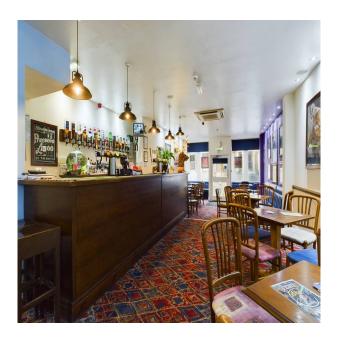

## ACCOMMODATION

**GROUND FLOOR:** Double fronted premises with fitted bar counter table seating for approx 80; Ladies, Gents & disabled toilets; Kitchen with stainless steel sink unit.

LOWER GROUND FLOOR: Beer cellar.