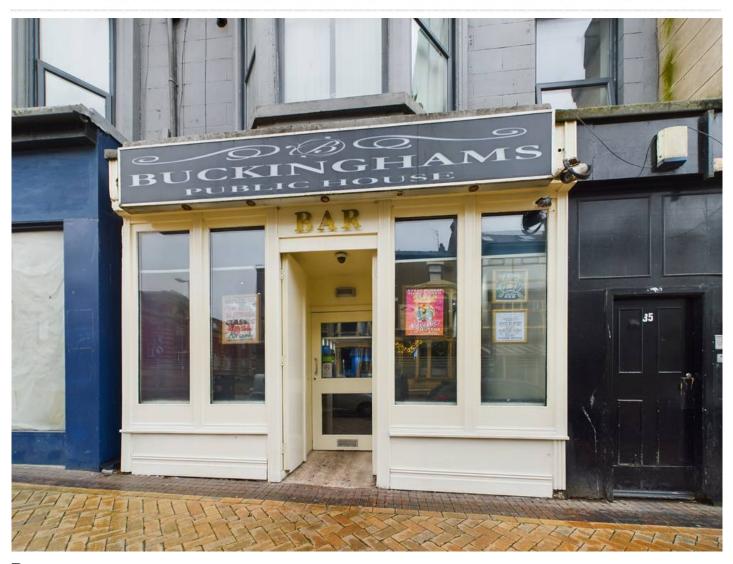

# Bar Reference: 010970 Leasehold Price: £35,000 Buckinghams, 35 Queen Street, Blackpool, FY1 1NL

**LOCATION:** On Queen Street in Blackpool Town Centre immediately off the promenade close to all the other bars and restaurant.