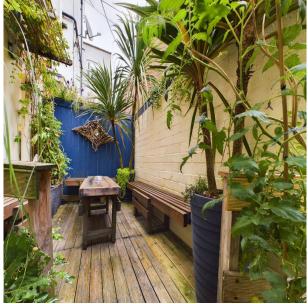

**EXTERIOR:** Rear decked smoking area and bin store.

**BUSINESS:** The business trades all year round with 70% of the customer base being local. The vendor confirms the turnover levels are in the region of £89,000 with further figures available to genuine interested parties after viewing. Licence Sunday to Thursday 11.00 to 23.00 Friday and Saturday 11.00 to 00.00. The licence has a requirement for food to be provided.