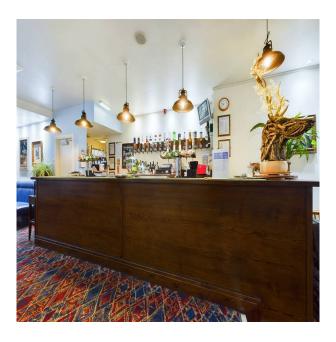

## ACCOMMODATION

**GROUND FLOOR:** Double fronted premises with fitted bar counter table seating for approx 80; Ladies, Gents & disabled toilets; Kitchen with stainless steel sink unit.

LOWER GROUND FLOOR: Beer cellar.