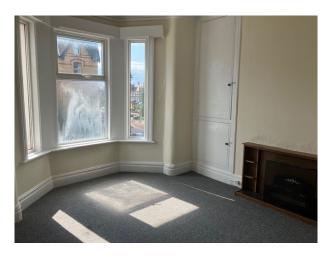

## ACCOMMODATION GROUND FLOOR: Communal entrance

**GROUND FLOOR:** Communal entrance hall and stairs.

**FIRST FLOOR:** Hallway; wc; Office 3.6m x 3.2m (11sqm); office 3.7m x 3.8m (15sqm + bay); Office 4.1m x 4.2m (17sqm); office 4.2m x 3.1m (13sqm); store with water heater; Total 56sqm.