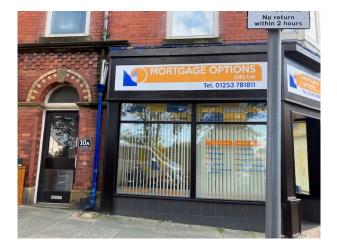

**DESCRIPTION:** A suite of 4 offices located at first floor in St Annes centre. Total area approx 56sqm (600sqft). Rent £5,400 per annum payable quarterly in advance.

**LOCATION:** On the first floor above Mortgage Options and Thai Spice Paradise on the corner of The Crescent and St Andrews Road South, St Annes.