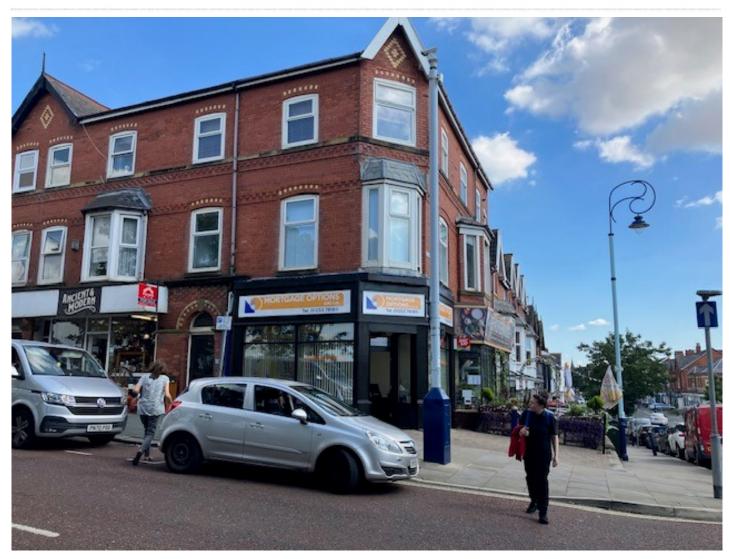

**DESCRIPTION:** A suite of 4 offices located at first floor in St Annes centre. Total area approx 56sqm (600sqft). Rent £5,400 per annum payable quarterly in advance.

**LOCATION:** On the first floor above Mortgage Options and Thai Spice Paradise on the corner of The Crescent and St Andrews Road South, St Annes.