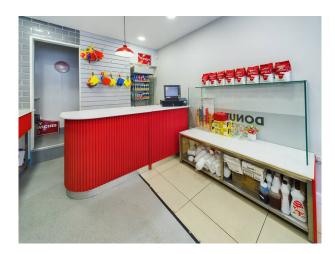

## VIEWING STRICTLY BY PRIOR TELEPHONE APPOINTMENT THROUGH OUR OFFICE.

**DESCRIPTION:** A fully equipped Ice Cream Parlour located in St Annes Square next door to M&S Food Hall. The take away shop has been fitted to a very high standard with a small seating area. Not trading due to the owners other business commitments but offers an excellent opportunity for an owner operator to trade with the potential to introduce other lines such as sandwiches, sweets, subject to approval. Remainder of a 10 year lease, rent £12,000 pa. Excellent opportunity to re-establish and develop the business.

## **ACCOMMODATION**

**GROUND FLOOR:** Single fronted split level shop with part tiled walls; office/store; staff wc. Approx 39 square metres

**BUSINESS:** The equipment includes refrigerated ice cream display, Carpigiani ice cream machine, Cortile coffee machine, drinks display, under counter fridge, touch screen till.