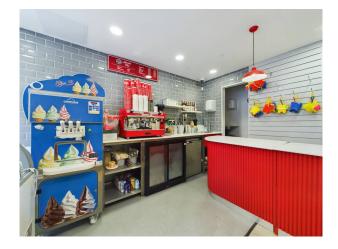

## **ACCOMMODATION**

**GROUND FLOOR:** Single fronted split level shop with part tiled walls; office/store; staff wc. Approx 39 square metres

**BUSINESS:** The equipment includes refrigerated ice cream display, Carpigiani ice cream machine, Cortile coffee machine, drinks display, under counter fridge, touch screen till.