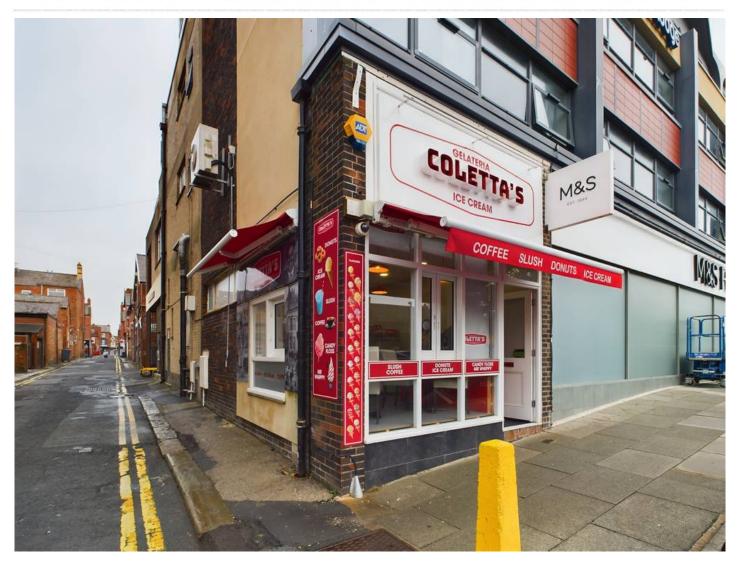

**Ice Cream Parlour/Coffee shop** 

Reference: 010925

Leasehold Price: £9,950

335 Clifton Drive South, St Annes, FY8 1LP

## VIEWING STRICTLY BY PRIOR TELEPHONE APPOINTMENT THROUGH OUR OFFICE.

**DESCRIPTION:** A fully equipped Ice Cream Parlour located in St Annes Square next door to M&S Food Hall. The take away shop has been fitted to a very high standard with a small seating area. Not trading due to the owners other business commitments but offers an excellent opportunity for an owner operator to trade with the potential to introduce other lines such as sandwiches, sweets, subject to approval. Remainder of a 10 year lease, rent £12,000 pa. Excellent opportunity to re-establish and develop the business.

**LOCATION:** In St Annes Square On Clifton Drive South next door to M&S Food Hall close to the promenade and all the shops and restaurants.