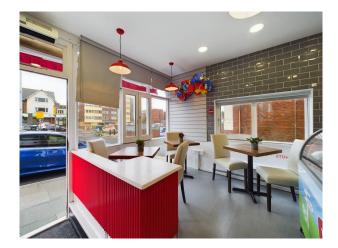

## **ACCOMMODATION**

**GROUND FLOOR:** Single fronted split level shop with part tiled walls; office/store; staff wc. Approx 39 square metres

**BUSINESS:** The equipment includes refrigerated ice cream display, Carpigiani ice cream machine, Cortile coffee machine, drinks display, under counter fridge, touch screen till.