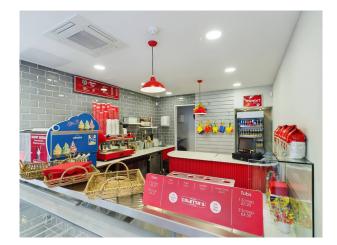

## **ACCOMMODATION**

**GROUND FLOOR:** Single fronted split level shop with part tiled walls; office/store; staff wc. Approx 39 square metres

**BUSINESS:** The equipment includes refrigerated ice cream display, Carpigiani ice cream machine, Cortile coffee machine, drinks display, under counter fridge, touch screen till.