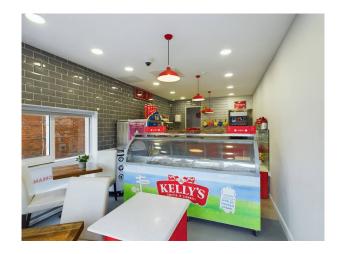

## VIEWING STRICTLY BY PRIOR TELEPHONE APPOINTMENT THROUGH OUR OFFICE.

**DESCRIPTION:** A fully equipped Ice Cream Parlour located in St Annes Square next door to M&S Food Hall. The take away shop has been fitted to a very high standard with a small seating area. Not trading due to the owners other business commitments but offers an excellent opportunity for an owner operator to trade with the potential to introduce other lines such as sandwiches, sweets, subject to approval. Remainder of a 10 year lease, rent £12,000 pa. Excellent opportunity to re-establish and develop the business.

## **ACCOMMODATION**

**GROUND FLOOR:** Single fronted split level shop with part tiled walls; office/store; staff wc. Approx 39 square metres

**BUSINESS:** The equipment includes refrigerated ice cream display, Carpigiani ice cream machine, Cortile coffee machine, drinks display, under counter fridge, touch screen till.