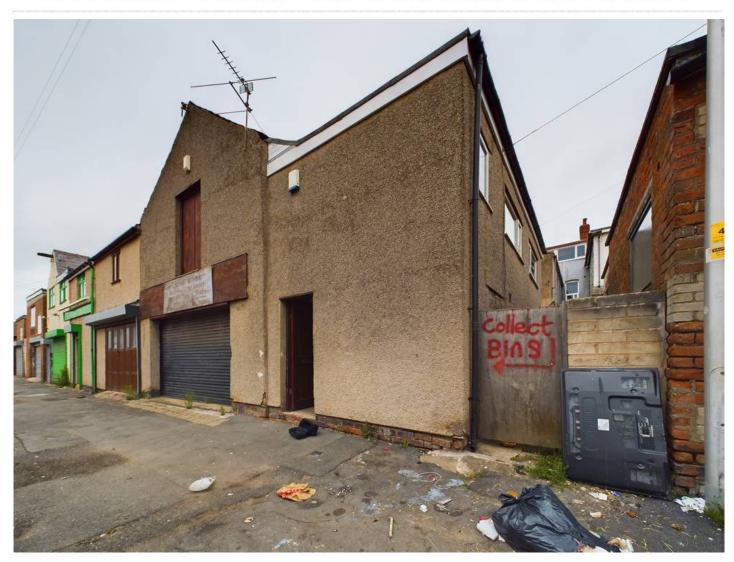

Former Joiners Workshop Reference: 010919 Legal Fees - Incoming tenant to be responsible for the landlords legal fees. Rear of Ribble Road, Blackpool, FY1 4AB

## VIEWING STRICTLY BY PRIOR TELEPHONE APPOINTMENT THROUGH OUR OFFICE.

**DESCRIPTION:** Brick built two storey building with pitched roof located to the rear of Ribble Road in Blackpool centre. Ground floor in two sections 64sqm including kitchen and wc, roller shutter access plus pedestrian door. First floor 64sqm including workshop, office, kitchen and wc. Total 128sqm. Rent £650 pcm (£7,800 per annum) New FRI lease negotiable. May sell Freehold.

Call us on 01253 623486

or Fax: 01253 752068

**LOCATION:** Back Ribble Road is located in Blackpool Town Centre running between Ribble Road and Palatine Road.