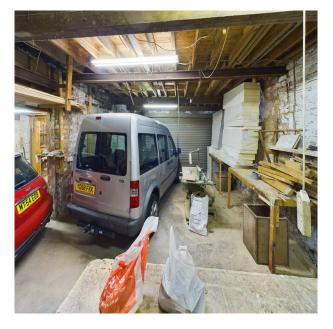

## ACCOMMODATION

**GROUND FLOOR:** Main workshop 7.7m x 5.4m roller shutter access 4m wide x 2.2m high, ancillary work shop area 7.6m x 3.1m including kitchen and wc, pedestrian door.

**FIRST FLOOR:** Workshop area 7.8m x 5.2m. Double loading doors to front, office 3.6m x 3.6m, kitchen and wc 3.8m x 3.2m.