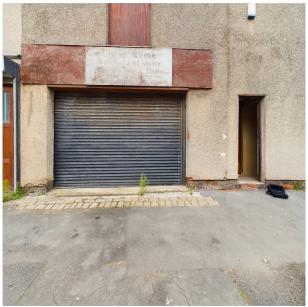

## VIEWING STRICTLY BY PRIOR TELEPHONE APPOINTMENT THROUGH OUR OFFICE.

**DESCRIPTION:** Brick built two storey building with pitched roof located to the rear of Ribble Road in Blackpool centre. Ground floor in two sections 64sqm including kitchen and wc, roller shutter access plus pedestrian door. First floor 64sqm including workshop, office, kitchen and wc. Total 128sqm. Rent £650 pcm (£7,800 per annum) New FRI lease negotiable. May sell Freehold.

## ACCOMMODATION

**GROUND FLOOR:** Main workshop 7.7m x 5.4m roller shutter access 4m wide x 2.2m high, ancillary work shop area 7.6m x 3.1m including kitchen and wc, pedestrian door.

**FIRST FLOOR:** Workshop area 7.8m x 5.2m. Double loading doors to front, office 3.6m x 3.6m, kitchen and wc 3.8m x 3.2m.