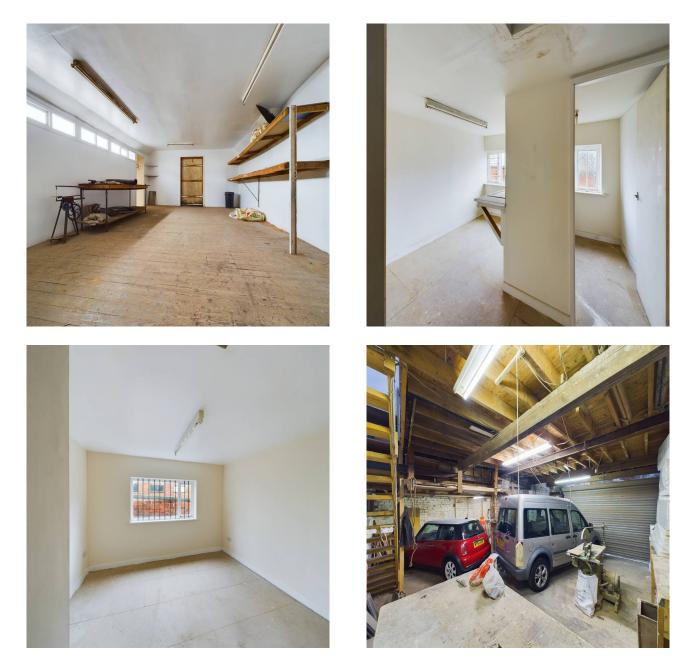

## ACCOMMODATION

**GROUND FLOOR:** Main workshop 7.7m x 5.4m roller shutter access 4m wide x 2.2m high, ancillary work shop area 7.6m x 3.1m including kitchen and wc, pedestrian door.

**FIRST FLOOR:** Workshop area 7.8m x 5.2m. Double loading doors to front, office 3.6m x 3.6m, kitchen and wc 3.8m x 3.2m.