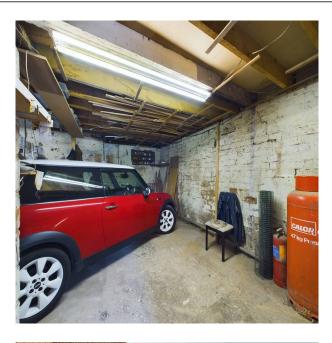

## VIEWING STRICTLY BY PRIOR TELEPHONE APPOINTMENT THROUGH OUR OFFICE.

**DESCRIPTION:** Brick built two storey building with pitched roof located to the rear of Ribble Road in Blackpool centre. Ground floor in two sections 64sqm including kitchen and wc, roller shutter access plus pedestrian door. First floor 64sqm including workshop, office, kitchen and wc. Total 128sqm. Rent £650 pcm (£7,800 per annum) New FRI lease negotiable. May sell Freehold.

## ACCOMMODATION

**GROUND FLOOR:** Main workshop 7.7m x 5.4m roller shutter access 4m wide x 2.2m high, ancillary work shop area 7.6m x 3.1m including kitchen and wc, pedestrian door.

**FIRST FLOOR:** Workshop area 7.8m x 5.2m. Double loading doors to front, office 3.6m x 3.6m, kitchen and wc 3.8m x 3.2m.