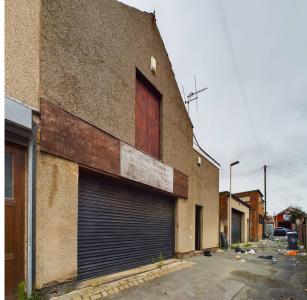

## VIEWING STRICTLY BY PRIOR TELEPHONE APPOINTMENT THROUGH OUR OFFICE.

**DESCRIPTION:** Brick built two storey building with pitched roof located to the rear of Ribble Road in Blackpool centre. Ground floor in two sections 64sqm including kitchen and wc, roller shutter access plus pedestrian door. First floor 64sqm including workshop, office, kitchen and wc. Total 128sqm. Rent £650 pcm (£7,800 per annum) New FRI lease negotiable. May sell Freehold.

Call us on 01253 623486

or Fax: 01253 752068

**LOCATION:** Back Ribble Road is located in Blackpool Town Centre running between Ribble Road and Palatine Road.