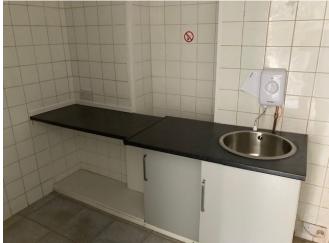

## ACCOMMODATION

**Ground Floor:** Roller Shutter unit  $2.4m \times 2.5m$  plus  $2.5m \times 2.3m$  with sink and hot water. **NB** There is no WC.

**SERVICES:** Electric and water services connected.