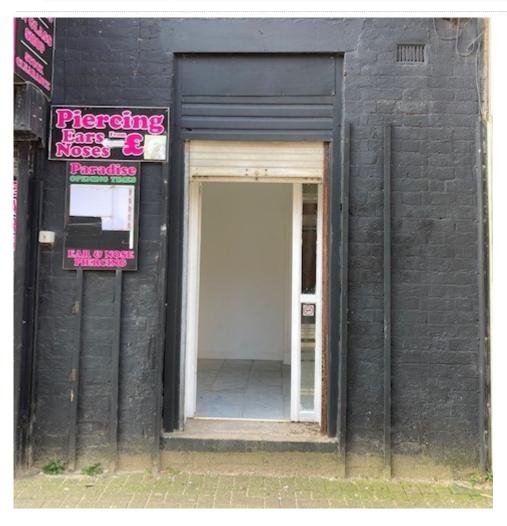

**Empty Unit** 

Reference: 010491

Leasehold Price: Legal Fees Tenure Type: Leasehold

**DESCRIPTION:** Compact roller shuttered unit providing 11sqm (117sqft) in total. Close to Central Pier and immediately off the Promenade at its junction with Chapel Street. Located opposite the proposed £300 million Blackpool Central leisure development. (www.blackpoolcentral.com). Available to rent £3,500 pa.

## ACCOMMODATION

**Ground Floor:** Roller Shutter unit  $2.4m \times 2.5m$  plus  $2.5m \times 2.3m$  with sink and hot water. **NB** There is no WC.

**SERVICES:** Electric and water services connected.