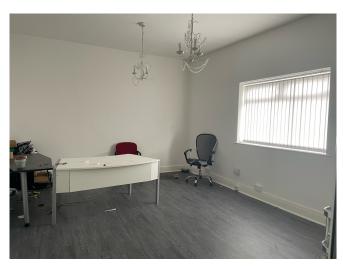

## **ACCOMMODATION**

**Ground Floor:** Corner office with corner window display 4.5m x 5.4m (24sqm); sliding doors to office/store 4.8m x 2.6m (12sqm); open staircase to first floor;

**First Floor:** Office  $3.3m \times 2.9m$  (9sqm); office store  $3.6m \times 4m$  (15sqm) including portioned wc; office  $4.1m \times 5.3m$  (22sqm);