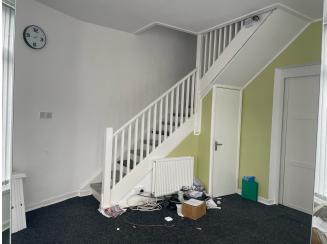

## **ACCOMMODATION**

**Ground Floor:** Corner office with corner window display 4.5m x 5.4m (24sqm); sliding doors to office/store 4.8m x 2.6m (12sqm); open staircase to first floor;

**First Floor:** Office  $3.3m \times 2.9m$  (9sqm); office store  $3.6m \times 4m$  (15sqm) including portioned wc; office  $4.1m \times 5.3m$  (22sqm);