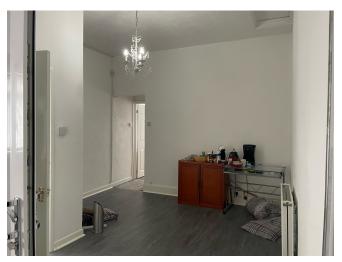

## **ACCOMMODATION**

**Ground Floor:** Corner office with corner window display 4.5m x 5.4m (24sqm); sliding doors to office/store 4.8m x 2.6m (12sqm); open staircase to first floor;

**First Floor:** Office  $3.3m \times 2.9m$  (9sqm); office store  $3.6m \times 4m$  (15sqm) including portioned wc; office  $4.1m \times 5.3m$  (22sqm);