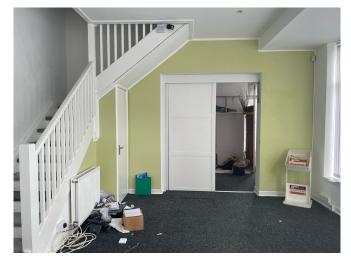

## **ACCOMMODATION**

**Ground Floor:** Corner office with corner window display 4.5m x 5.4m (24sqm); sliding doors to office/store 4.8m x 2.6m (12sqm); open staircase to first floor;

**First Floor:** Office  $3.3m \times 2.9m$  (9sqm); office store  $3.6m \times 4m$  (15sqm) including portioned wc; office  $4.1m \times 5.3m$  (22sqm);