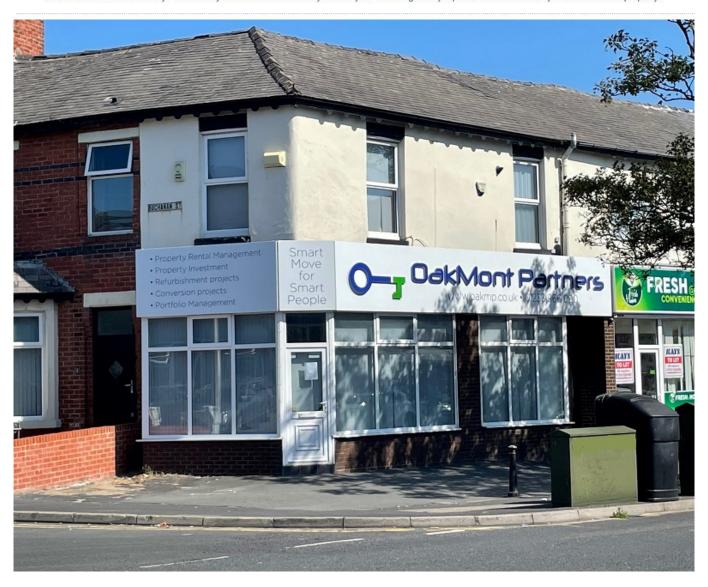

Offices/Retail Unit Reference: 010644

Leasehold Price: Incoming Tenant is responsible for Landlords Legal Fees

**Tenure Type: Leasehold** 

**DESCRIPTION:** Corner premises on Church Street close to the Town Centre opposite the Salvation Army Building. Two ground floors offices and 3 first floor offices total area 83sqm. Gas central heating and double glazing. New lease negotiable, rent £6,600 per annum.

**LOCATION:** On the corner of Church Street and Buchanan Street the main arterial route into

Blackpool Town Centre.

## 262 Church Street, Blackpool FY1 3PZ