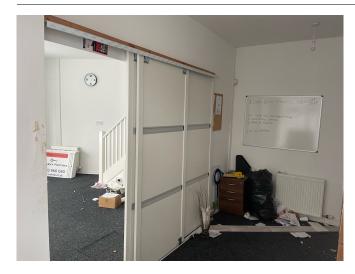

## **ACCOMMODATION**

**Ground Floor:** Corner office with corner window display 4.5m x 5.4m (24sqm); sliding doors to office/store 4.8m x 2.6m (12sqm); open staircase to first floor;

**First Floor:** Office  $3.3m \times 2.9m$  (9sqm); office store  $3.6m \times 4m$  (15sqm) including portioned wc; office  $4.1m \times 5.3m$  (22sqm);