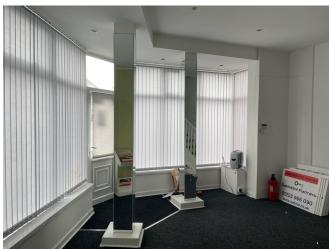

## **ACCOMMODATION**

**Ground Floor:** Corner office with corner window display 4.5m x 5.4m (24sqm); sliding doors to office/store 4.8m x 2.6m (12sqm); open staircase to first floor;

**First Floor:** Office  $3.3m \times 2.9m$  (9sqm); office store  $3.6m \times 4m$  (15sqm) including portioned wc; office  $4.1m \times 5.3m$  (22sqm);