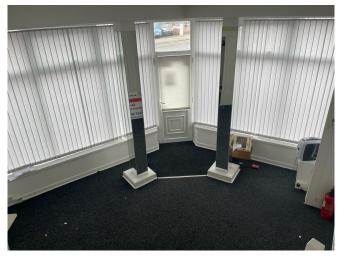

## **ACCOMMODATION**

**Ground Floor:** Corner office with corner window display 4.5m x 5.4m (24sqm); sliding doors to office/store 4.8m x 2.6m (12sqm); open staircase to first floor;

**First Floor:** Office  $3.3m \times 2.9m$  (9sqm); office store  $3.6m \times 4m$  (15sqm) including portioned wc; office  $4.1m \times 5.3m$  (22sqm);