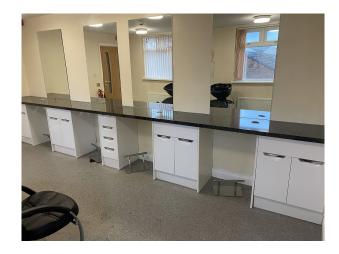

## **ACCOMMODATION**

**GROUND FLOOR:** Shared entrance, communal area and toilet; Workshop 48sqm rent £400 pcm;

**FIRST FLOOR:** IT Room: 3.6m x 9m (32sqm) rent £535 pcm; Office 1: 4.7m x 9.3m (44sqm) rent £735 pcm; Office 2: 4.2m x 9.3m (39sqm) rent £650 pcm; Office 3: 5.3m x 5.1m (27sqm) rent £450 pcm; Office 4: 5.3m x 6.6m (35sqm) rent £585 pcm; Hair Salon: 3m x 5m with 2 back wash, 4 mirrors and store 3m x 1.7m (5sqm) rent £400 pcm;