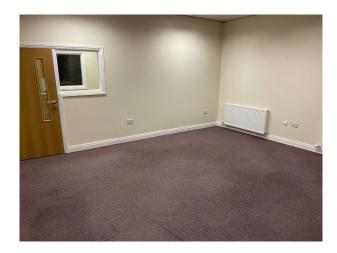

## VIEWING STRICTLY BY PRIOR TELEPHONE APPOINTMENT THROUGH OUR OFFICE.

**DESCRIPTION:** Various sizes of modern offices available from 27sqm to 44sqm plus a workshop 48sqm and a Hair Salon 21sqm. Office rents from £450 per calendar month inclusive of services, business rates, heating and Wi-Fi. Workshop area £400 per calendar month and Hair Salon £400 per calendar month. Opportunity to have a fixed monthly cost inclusive of services. All available on 6 month rolling Licence Agreements.

## **ACCOMMODATION**

**GROUND FLOOR:** Shared entrance, communal area and toilet; Workshop 48sqm rent £400 pcm;

**FIRST FLOOR:** IT Room: 3.6m x 9m (32sqm) rent £535 pcm; Office 1: 4.7m x 9.3m (44sqm) rent £735 pcm; Office 2: 4.2m x 9.3m (39sqm) rent £650 pcm; Office 3: 5.3m x 5.1m (27sqm) rent £450 pcm; Office 4: 5.3m x 6.6m (35sqm) rent £585 pcm; Hair Salon: 3m x 5m with 2 back wash, 4 mirrors and store 3m x 1.7m (5sqm) rent £400 pcm;