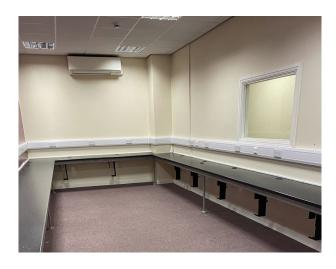

## VIEWING STRICTLY BY PRIOR TELEPHONE APPOINTMENT THROUGH OUR OFFICE.

**DESCRIPTION:** Various sizes of modern offices available from 27sqm to 44sqm plus a workshop 48sqm and a Hair Salon 21sqm. Office rents from £450 per calendar month inclusive of services, business rates, heating and Wi-Fi. Workshop area £400 per calendar month and Hair Salon £400 per calendar month. Opportunity to have a fixed monthly cost inclusive of services. All available on 6 month rolling Licence Agreements.

## **ACCOMMODATION**

**GROUND FLOOR:** Shared entrance, communal area and toilet; Workshop 48sqm rent £400 pcm;

**FIRST FLOOR:** IT Room: 3.6m x 9m (32sqm) rent £535 pcm; Office 1: 4.7m x 9.3m (44sqm) rent £735 pcm; Office 2: 4.2m x 9.3m (39sqm) rent £650 pcm; Office 3: 5.3m x 5.1m (27sqm) rent £450 pcm; Office 4: 5.3m x 6.6m (35sqm) rent £585 pcm; Hair Salon: 3m x 5m with 2 back wash, 4 mirrors and store 3m x 1.7m (5sqm) rent £400 pcm;