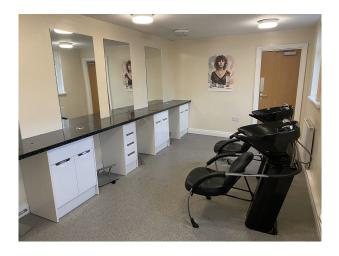

## **ACCOMMODATION**

**GROUND FLOOR:** Shared entrance, communal area and toilet; Workshop 48sqm rent £400 pcm;

**FIRST FLOOR:** IT Room: 3.6m x 9m (32sqm) rent £535 pcm; Office 1: 4.7m x 9.3m (44sqm) rent £735 pcm; Office 2: 4.2m x 9.3m (39sqm) rent £650 pcm; Office 3: 5.3m x 5.1m (27sqm) rent £450 pcm; Office 4: 5.3m x 6.6m (35sqm) rent £585 pcm; Hair Salon: 3m x 5m with 2 back wash, 4 mirrors and store 3m x 1.7m (5sqm) rent £400 pcm;