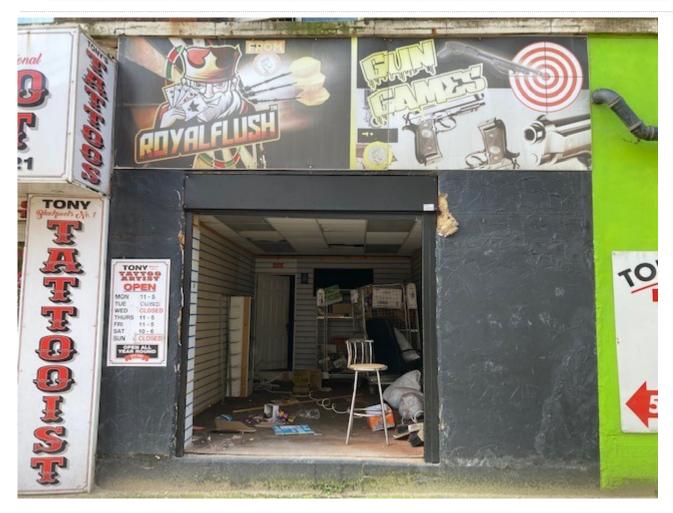

**Empty Unit** 

Reference: 010536

Leasehold Price: Legal Fees Tenure Type: Leasehold

DESCRIPTION: Roller shuttered unit approx. 15sqm plus rear area 4sqm and basement store 6sqm. Close to central piers and the promenade at its junction with Chapel Street. Opposite the proposed £300 million Blackpool Central leisure development. Available to rent at £4,000 per annum.

LOCATION: On Dale Street which runs parallel with the promenade at Central Pier immediately off Chapel Street and opposite the £300 million Central indoor entertainment development. (www.blackpoolcentral.com)

**ACCOMMODATION** 

Ground Floor: Roller shutter to unit  $3m \times 3.9m$  rear area  $1.8m \times 5.2m$ , basement  $1.6m \times 4.1m$ . NB There is no WC.

SERVICES: Electricity connected.

TENURE: Leasehold. Rent £4,000 per annum.