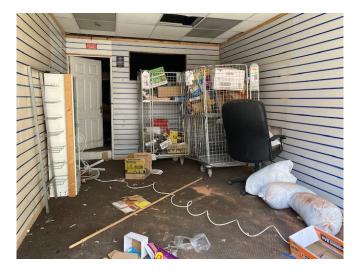

**ACCOMMODATION** 

Ground Floor: Roller shutter to unit  $3m \times 3.9m$  rear area  $1.8m \times 5.2m$ , basement  $1.6m \times 4.1m$ . NB There is no WC.

SERVICES: Electricity connected.

TENURE: Leasehold. Rent £4,000 per annum.