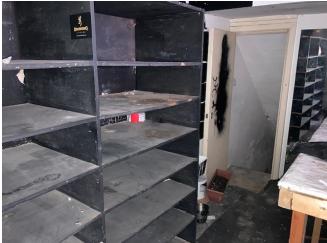

**ACCOMMODATION** 

Ground Floor: Roller shutter to unit  $3m \times 3.9m$  rear area  $1.8m \times 5.2m$ , basement  $1.6m \times 4.1m$ . NB There is no WC.

SERVICES: Electricity connected.

TENURE: Leasehold. Rent £4,000 per annum.