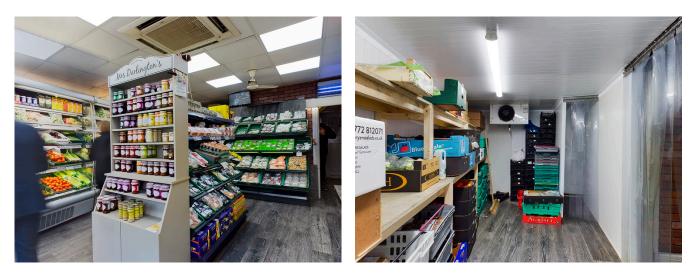

### ACCOMMODATION

**Ground Floor:** Corner retail sales shop with roller shutter entrance, self-service display units and covered forecourt trading section; Rear storage area with chiller unit;

**BUSINESS:** The business trades 6 days a week with scope for Sunday trading which would increase trade. Net turnover has averaged £10,000 a week over the past 3 years producing substantial profits. Operated by a husband and wife team with one part time member of staff. Full accounts will be made available to genuine interested parties after viewing. Vehicle available by separate negotiation.

**SERVICES:** Electric and water services connected.

TENURE: New sub lease available to March 2026 rent £18,000 pa.