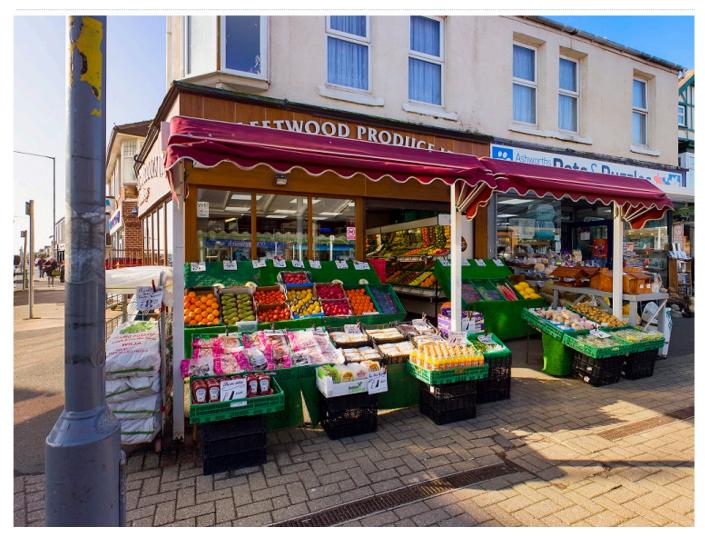

Fruit & Veg Business Reference: 010537 Leasehold Price: £150,000 + SAV Tenure Type: Leasehold

**DESCRIPTION:** A well established and very busy Fruit & Veg Shop located in Cleveleys centre. The business trades 6 days a week with average turnover over the past 3 years of £10,000 a week producing substantial profits. New lease available at a rent of £18,000 pa. Excellent business opportunity producing very strong returns.

**LOCATION:** On the corner of Victoria Road West and Bispham Road in the centre of Cleveleys opposite the Halifax, Iceland, Boots and WH Smith with other users close by including M&S Food

Hall, Costa Coffee and Home Bargains.

### ACCOMMODATION

**Ground Floor:** Corner retail sales shop with roller shutter entrance, self-service display units and covered forecourt trading section; Rear storage area with chiller unit;

**BUSINESS:** The business trades 6 days a week with scope for Sunday trading which would increase trade. Net turnover has averaged £10,000 a week over the past 3 years producing substantial profits. Operated by a husband and wife team with one part time member of staff. Full accounts will be made available to genuine interested parties after viewing. Vehicle available by separate negotiation.