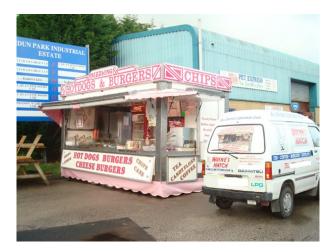

# **DESCRIPTION:**

Mobile catering unit located on Industrial Estate/Business Park at Lytham. Fully equipped 20ft illuminated Showman trailer, positioned at the entrance to site with hardstanding parking. Trading Monday to Friday 7am to 2pm, scope to take off site at weekends. Informal agreement at a rent of £1,150 per annum.

# LOCATION:

At the entrance of Lidun Park Industrial Estate and Boundary Business Park on Boundary Road which is off Lytham Road (A 584) in Lytham between Stanways Ford Dealership and McDonalds.