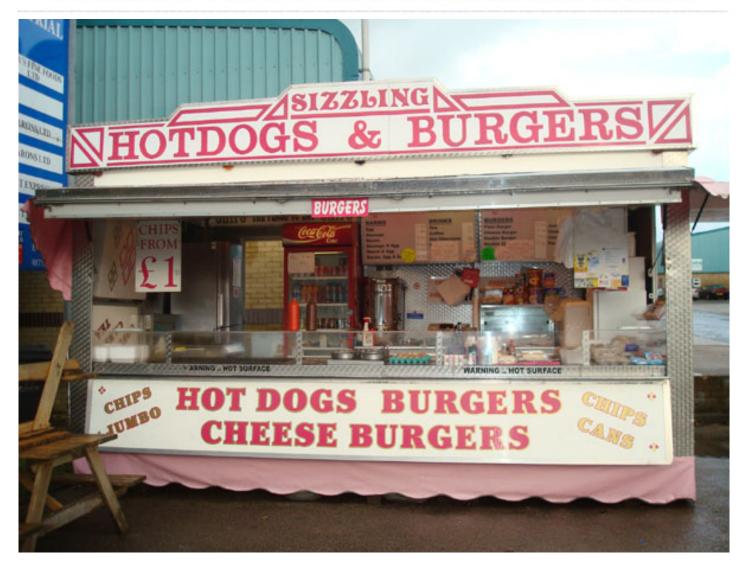

Mobile Catering Unit Reference: 009599

Leasehold Price: £17,950

Boundary Road, Lytham, , FY8 5HU

# **DESCRIPTION:**

Mobile catering unit located on Industrial Estate/Business Park at Lytham. Fully equipped 20ft illuminated Showman trailer, positioned at the entrance to site with hardstanding parking. Trading Monday to Friday 7am to 2pm, scope to take off site at weekends. Informal agreement at a rent of £1,150 per annum.

# **GROUND FLOOR:**

Showman mobile catering trailer fully equipped with double deep fat fryer, chip scuttle, 2 griddles, twin hotplate, 4 pan Baine Marie, twin water boiler, till, fridge, freezer, microwave, candy floss machine, ample storage and double sink unit.