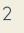

The apartments benefit from spacious entrance hall with utility cupboard housing the washing machine/tumble dryer, large open plan living space with integrated appliances including oven and hob as well as fridge/freezer, walk-out balcony, master bedroom with luxurious ensuite shower room, second bedroom and separate shower room.

#### ACCOMMODAITON

Spacious Apartment Entrance Hall 11'3" x 5'10" (3.44 x 1.78)

Large Open Plan Living Space 23'10" x 14'1" (7.28 x 4.31)

Lounge Area

Kitchen Area

Master Bedroom

15'8" x 11'8" (4.80 x 3.57)