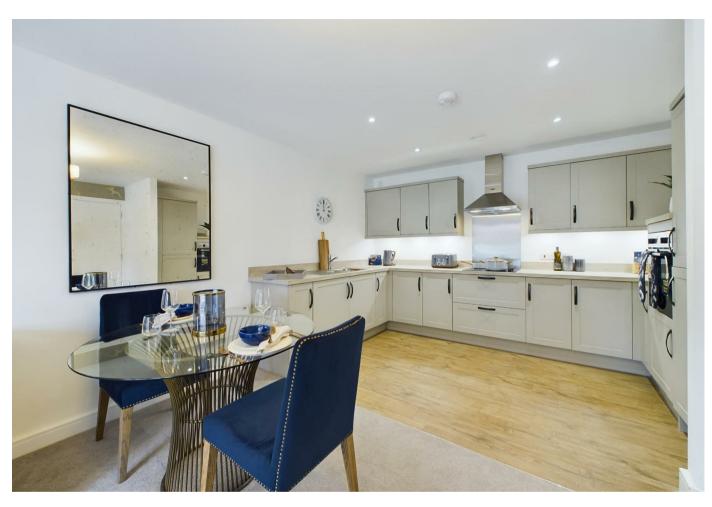

The apartments benefit from spacious entrance hall with utility cupboard housing the washing machine/tumble dryer, large open plan living space with integrated appliances including oven and hob as well as fridge/freezer, walk-out balcony, master bedroom with luxurious ensuite shower room, second bedroom and separate shower room.

#### ACCOMMODAITON

Spacious Apartment Entrance Hall 11'3" x 5'10" (3.44 x 1.78)

Large Open Plan Living Space 23'10" x 14'1" (7.28 x 4.31)

Lounge Area

Kitchen Area

Master Bedroom

15'8" x 11'8" (4.80 x 3.57)