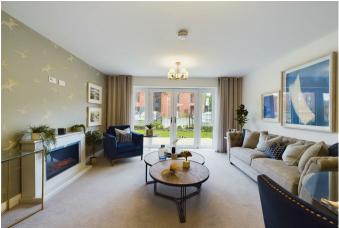

The apartments benefit from spacious entrance hall with utility cupboard housing the washing machine/tumble dryer, large open plan living space with integrated appliances including oven and hob as well as fridge/freezer, walk-out balcony, master bedroom with luxurious ensuite shower room, second bedroom and separate shower room.

#### ACCOMMODAITON

Spacious Apartment Entrance Hall 11'3" x 5'10" (3.44 x 1.78)

Large Open Plan Living Space 23'10" x 14'1" (7.28 x 4.31)

Lounge Area

Kitchen Area

Master Bedroom

15'8" x 11'8" (4.80 x 3.57)