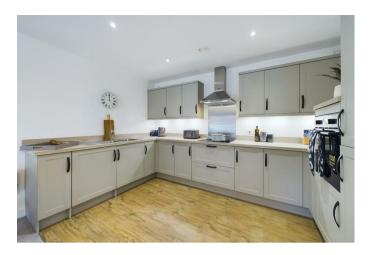

The apartments benefit from spacious entrance hall with utility cupboard housing the washing machine/tumble dryer, large open plan living space with integrated appliances including oven and hob as well as fridge/freezer, walk-out balcony, master bedroom with luxurious ensuite shower room, second bedroom and separate shower room.