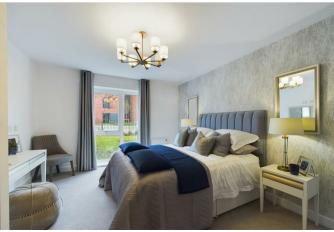

The apartments benefit from spacious entrance hall with utility cupboard housing the washing machine/tumble dryer, large open plan living space with integrated appliances including oven and hob as well as fridge/freezer, walk-out balcony, master bedroom with luxurious ensuite shower room, second bedroom and separate shower room.

#### ACCOMMODAITON

Spacious Apartment Entrance Hall 11'3" x 5'10" (3.44 x 1.78)

Large Open Plan Living Space 23'10" x 14'1" (7.28 x 4.31)

Lounge Area

Kitchen Area

Master Bedroom

15'8" x 11'8" (4.80 x 3.57)