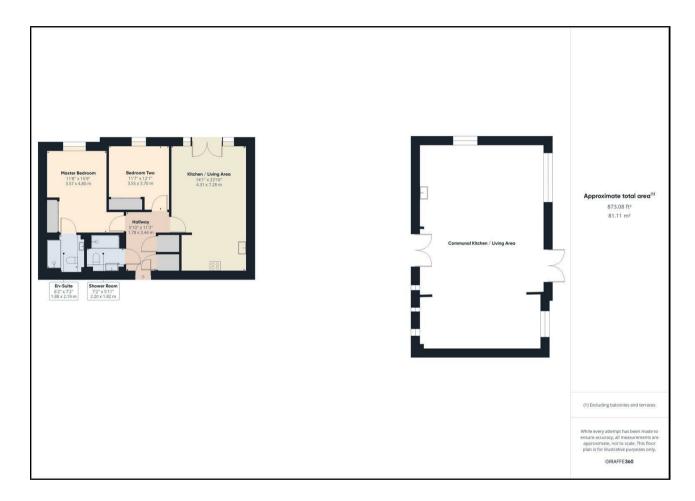

The apartments benefit from spacious entrance hall with utility cupboard housing the washing machine/tumble dryer, large open plan living space with integrated appliances including oven and hob as well as fridge/freezer, walk-out balcony, master bedroom with luxurious ensuite shower room, second bedroom and separate shower room.

#### ACCOMMODAITON

Spacious Apartment Entrance Hall 11'3" x 5'10" (3.44 x 1.78)

Large Open Plan Living Space 23'10" x 14'1" (7.28 x 4.31)

Lounge Area

Kitchen Area

Master Bedroom

15'8" x 11'8" (4.80 x 3.57)

## Luxurious En-Suite Shower Room

7'2" x 6'2" (2.19 x 1.88)

Bedroom Two

12'1" x 11'7" (3.70 x 3.55)

Separate Shower Room

7'2" x 5'11" (2.20 x 1.82)

Communal Lounge/Kitchen Area