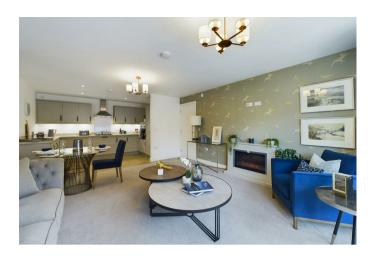

The apartments benefit from spacious entrance hall with utility cupboard housing the washing machine/tumble dryer, large open plan living space with integrated appliances including oven and hob as well as fridge/freezer, walk-out balcony, master bedroom with luxurious ensuite shower room, second bedroom and separate shower room.

## Luxurious En-Suite Shower Room

7'2" x 6'2" (2.19 x 1.88)

Bedroom Two

12'1" x 11'7" (3.70 x 3.55)

Separate Shower Room

7'2" x 5'11" (2.20 x 1.82)

Communal Lounge/Kitchen Area