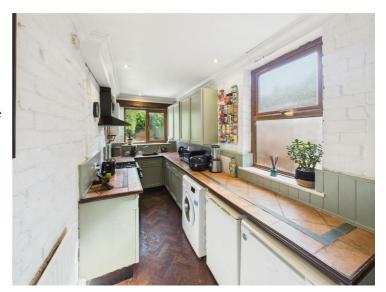

#### Kitchen

12'8" x 2'7" (3.87 x 0.81)

Featuring wood edged tiled worktops with tiled surround, inset stainless steel sink unit with mixer tap, fitted based cupboards and drawers, complementary wall mounted cupboards, appliance spaces suitable for gas cooker, fridge freezer and washing machine, heating radiator, recessed ceiling spotlighting, wall mounted gas fired boiler, double glazed windows to side and rear and door to garden.