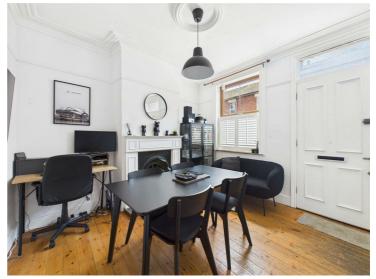

#### **Dining Room**

11'3" x 10'9" (3.44 x 3.28)

A panelled entrance door with glazed fanlight provides access to dining room with feature fireplace with decorative surround and quarry tiled hearth, central heating radiator, decorative coving and ceiling rose, picture rail and double glazed window to front.