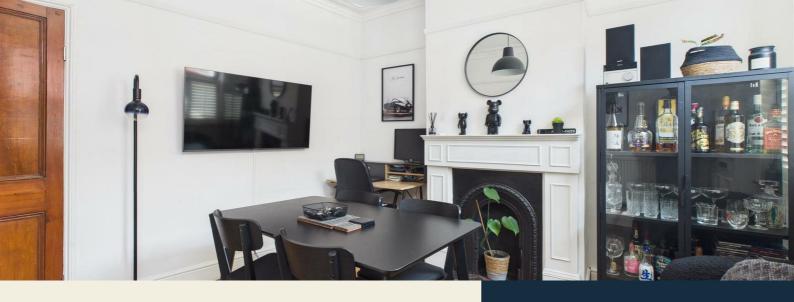

#### Lounge

11'10" x 10'7" (3.63 x 3.23)

Featuring a chimney breast incorporating a recess ideal for a TV with brick lintel and quarry tiled hearth, fitted cupboard and shelving, central heating radiator, decorative coving, double glazed window to rear and door leading to staircase to first floor.