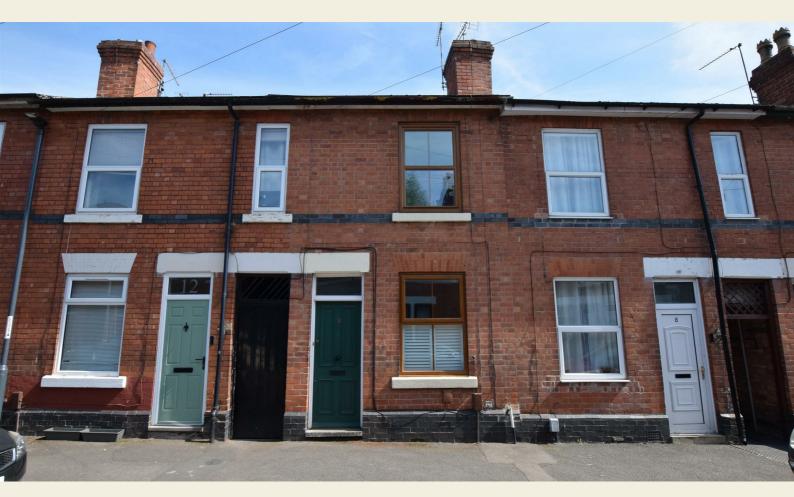

## 10 Redshaw Street, Derby, DE1 3SG

Offers Around £170,000

Freehold

- Two Bedrooms
- Two Reception Rooms
- Good Sized Kitchen
- First Floor Passage Landing
- Double Glazed & Gas Central Heated
- Large Bathroom
- Enclosed Rear Garden
- Private Garden
- Close to Amenities
- Easy Access to Derby City Centre

### Summary

A well-presented, traditional, two bedroom, mid-terrace located off Kedleston Road in a popular part of Derby.

This is a tastefully presented, traditional, two bedroom, mid-terrace on Redshaw Street off Kedleston Road. The property is double glazed and gas central heated with dining room, inner lobby, lounge and good sized kitchen. The first floor passage landing leads to two double bedrooms and a bathroom.