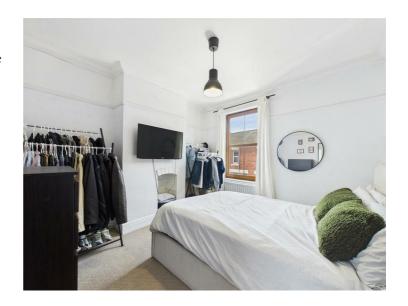

#### Bedroom One

11'4" x 10'9" (3.47 x 3.28)

With central heating radiator, decorative coving, picture rail and double glazed window to front.

#### Bedroom Two

12'0" x 7'7" (3.67 x 2.32)

Having a central heating radiator, decorative coving, over stairs storage cupboard, cast iron fire surround and double glazed window to rear.