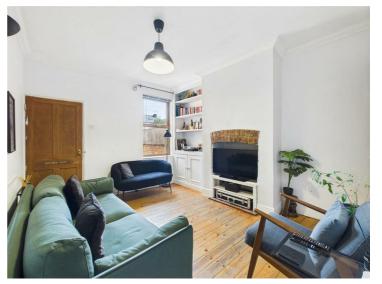

#### Lounge

11'10" x 10'7" (3.63 x 3.23)

Featuring a chimney breast incorporating a recess ideal for a TV with brick lintel and quarry tiled hearth, fitted cupboard and shelving, central heating radiator, decorative coving, double glazed window to rear and door leading to staircase to first floor.