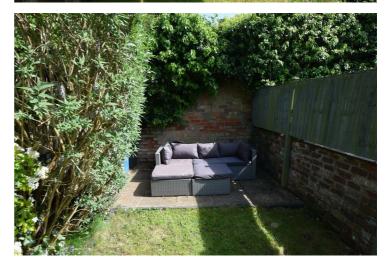

To the rear of the property is an enclosed, private garden with lawn and patio area.

#### Outside

To the rear of the property is a pleasant garden bounded by brick walling, timber fencing and mixed hedging. Featuring lawn, two seating areas and gated access to shared alleyway to front.