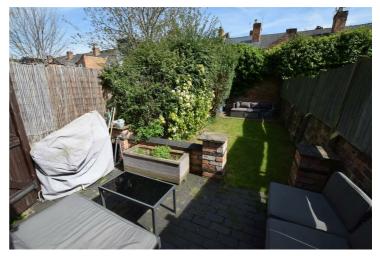

To the rear of the property is an enclosed, private garden with lawn and patio area.

#### Outside

To the rear of the property is a pleasant garden bounded by brick walling, timber fencing and mixed hedging. Featuring lawn, two seating areas and gated access to shared alleyway to front.