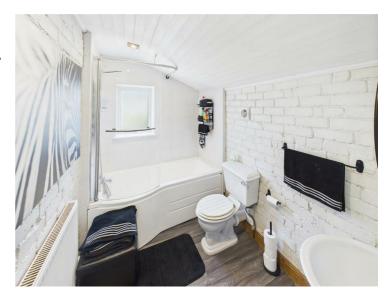

#### Bathroom

8'5" x 5'10" (2.59 x 1.80)

Appointed with a low flush WC pedestal wash handbasin, panelled bath with shower attachment, central heating radiator, recessed ceiling spotlighting and double glazed window to rear.