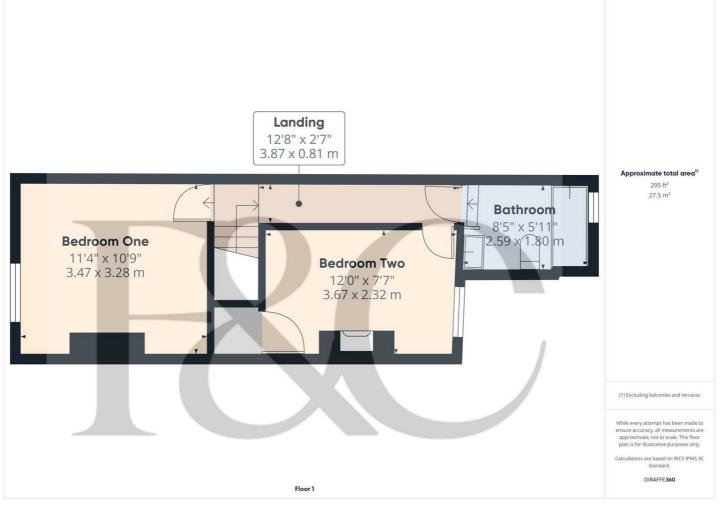

#### **First Floor Landing**

12'8" x 2'7" (3.87 x 0.81)

A passage landing with central heating radiator, decorative coving, access to loft space and doors to bedrooms.

#### Bedroom One

11'4" x 10'9" (3.47 x 3.28)

With central heating radiator, decorative coving, picture rail and double glazed window to front.

#### Bedroom Two

12'0" x 7'7" (3.67 x 2.32)

Having a central heating radiator, decorative coving, over stairs storage cupboard, cast iron fire surround and double glazed window to rear.

#### Bathroom

8'5" x 5'10" (2.59 x 1.80)

Appointed with a low flush WC pedestal wash handbasin, panelled bath with shower attachment, central heating radiator, recessed ceiling spotlighting and double glazed window to rear.