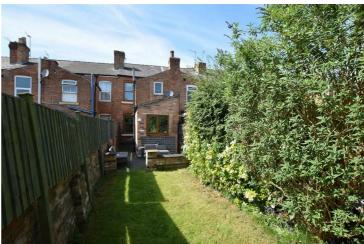

To the rear of the property is an enclosed, private garden with lawn and patio area.

#### Outside

To the rear of the property is a pleasant garden bounded by brick walling, timber fencing and mixed hedging. Featuring lawn, two seating areas and gated access to shared alleyway to front.