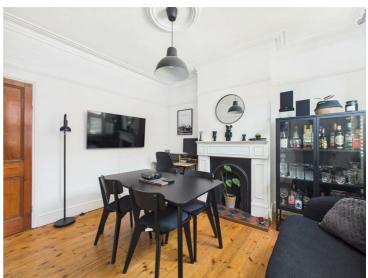

#### **Dining Room**

11'3" x 10'9" (3.44 x 3.28)

A panelled entrance door with glazed fanlight provides access to dining room with feature fireplace with decorative surround and quarry tiled hearth, central heating radiator, decorative coving and ceiling rose, picture rail and double glazed window to front.