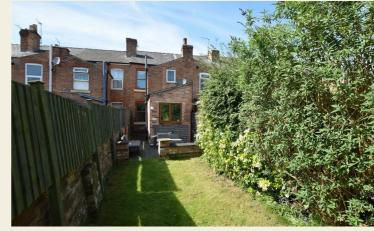

To the rear of the property is an enclosed, private garden with lawn and patio area.

#### Outside

To the rear of the property is a pleasant garden bounded by brick walling, timber fencing and mixed hedging. Featuring lawn, two seating areas and gated access to shared alleyway to front.