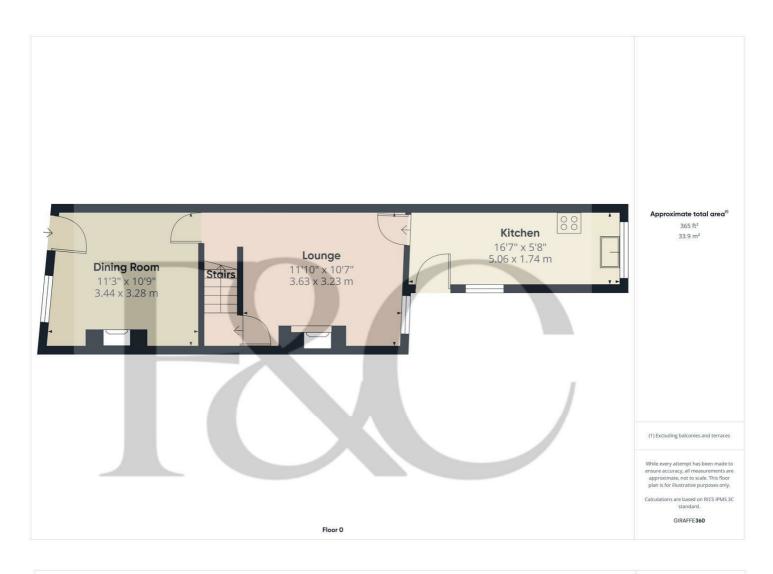

#### **Ground Floor**

#### **Dining Room**

11'3" x 10'9" (3.44 x 3.28)

A panelled entrance door with glazed fanlight provides access to dining room with feature fireplace with decorative surround and quarry tiled hearth, central heating radiator, decorative coving and ceiling rose, picture rail and double glazed window to front.

#### Inner Lobby

With understairs storage cupboard.

#### Lounge

11'10" x 10'7" (3.63 x 3.23)

Featuring a chimney breast incorporating a recess ideal for a TV with brick lintel and quarry tiled hearth, fitted cupboard and shelving, central heating radiator, decorative coving, double glazed window to rear and door leading to staircase to first floor.

#### Kitchen

12'8" x 2'7" (3.87 x 0.81)

Featuring wood edged tiled worktops with tiled surround, inset stainless steel sink unit with mixer tap, fitted based cupboards and drawers, complementary wall mounted cupboards, appliance spaces suitable for gas cooker, fridge freezer and washing machine, heating radiator, recessed ceiling spotlighting, wall mounted gas fired boiler, double glazed windows to side and rear and door to garden.