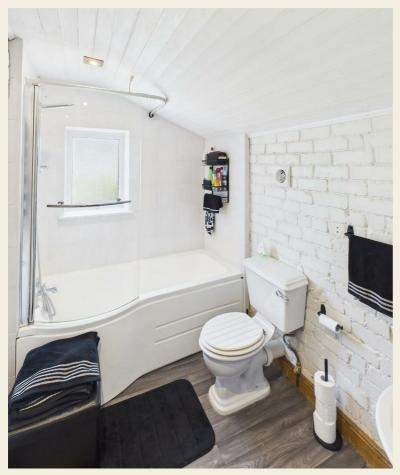

#### Bathroom

8'5" x 5'10" (2.59 x 1.80)

Appointed with a low flush WC pedestal wash handbasin, panelled bath with shower attachment, central heating radiator, recessed ceiling spotlighting and double glazed window to rear.