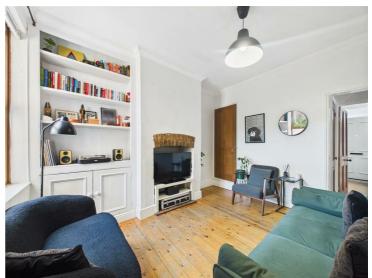

#### Lounge

11'10" x 10'7" (3.63 x 3.23)

Featuring a chimney breast incorporating a recess ideal for a TV with brick lintel and quarry tiled hearth, fitted cupboard and shelving, central heating radiator, decorative coving, double glazed window to rear and door leading to staircase to first floor.