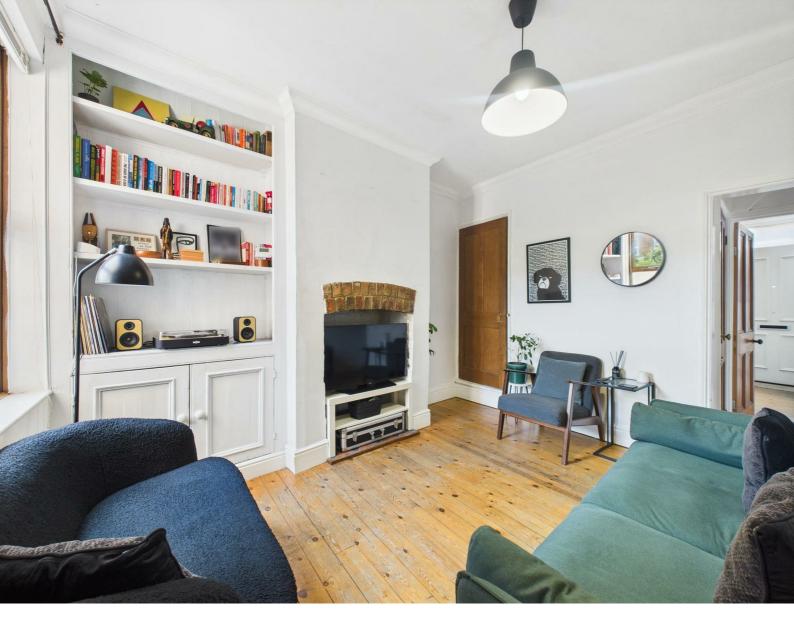

#### Lounge

11'10" x 10'7" (3.63 x 3.23)

Featuring a chimney breast incorporating a recess ideal for a TV with brick lintel and quarry tiled hearth, fitted cupboard and shelving, central heating radiator, decorative coving, double glazed window to rear and door leading to staircase to first floor.