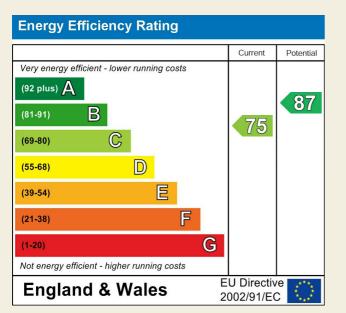

) Having a central heating radiator, useful storage cupboard and double glazed window to front.



Bedroom Two 11'1" x 10'5" (3.40 x 3.18) With central heating radiator and double glazed window to rear.



Bedroom Three 8'10" x 7'11" (2.71 x 2.43) Having a central heating radiator and double glazed window to front.



#### Bathroom

#### 8'2" x 5'4" (2.51 x 1.65)

Fully tiled with a white suite comprising low flush WC, vanity unit with wash handbasin, panelled bath with shower attachment, chrome towel radiator and double glazed window to rear.



#### Outside

To the rear of the property is a low maintenance garden with artificial lawn, decked section, useful outbuildings and shared access to the front. To the front of the property is a lawned fore-garden.





Council Tax Band A











#### **Duffield Office**

Duffield House Town Street Duffield Derbyshire DE56 4GD

01332 843390 duffield@fletcherandcompany.co.uk

Derby Office

15 Melbourne Court Millennium Way Pride Park Derby DE24 8LZ

01332 300558 <u>derby@f</u>letcherandcompany.co.uk

Willington Office

3 The Boardwalk Mercia Marina Findern Lane Willington Derbyshire DE65 6DW

01283 241500 willington@fletcherandcompany.co.uk

29 Carson Road Chaddesden Derby DE21 6JW

Council Tax Band: A Tenure: Freehold