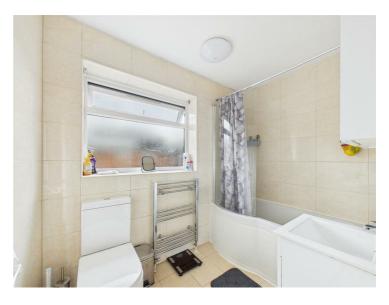

#### Bathroom

#### 8'2" x 5'4" (2.51 x 1.65)

Fully tiled with a white suite comprising low flush WC, vanity unit with wash handbasin, panelled bath with shower attachment, chrome towel radiator and double glazed window to rear.