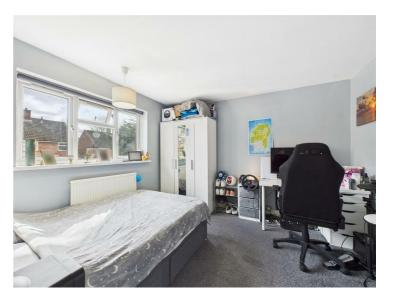

#### First Floor Landing 8'2" x 5'10" (2.50 x 1.79) A semi-galleried landing with useful airing cupboard and access to loft space.

Bedroom One 12'1" x 11'0" (3.70 x 3.36) Having a central heating radiator, useful storage cupboard and double glazed window to front.

Bedroom Two 11'1" x 10'5" (3.40 x 3.18) With central heating radiator and double glazed window to rear.

Bedroom Three 8'10" x 7'11" (2.71 x 2.43) Having a central heating radiator and double glazed window to front.