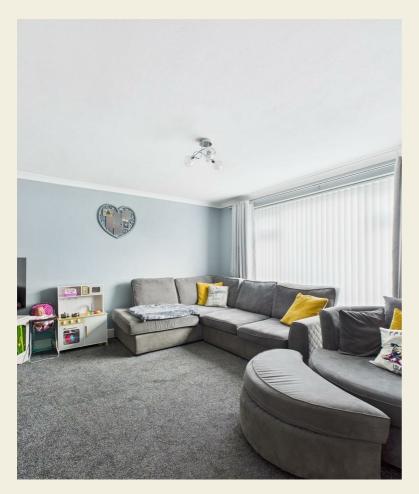

#### Spacious Lounge

#### 13'5" x 12'11" (4.10 x 3.95)

Having a feature fireplace with decorative surround and space for electric fire, decorative coving, central heating radiator and double glazed window to front.