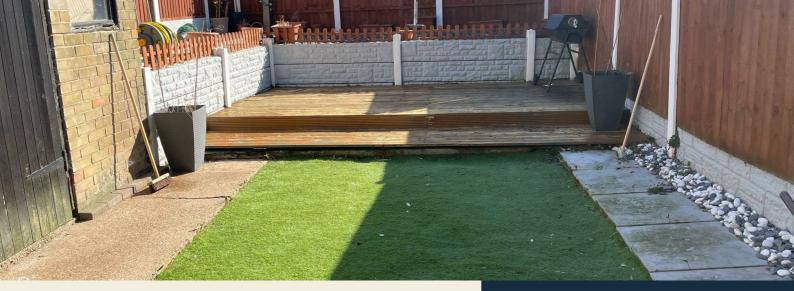

#### Outside

To the rear of the property is a low maintenance garden with artificial lawn, decked section, useful outbuildings and shared access to the front. To the front of the property is a lawned fore-garden.