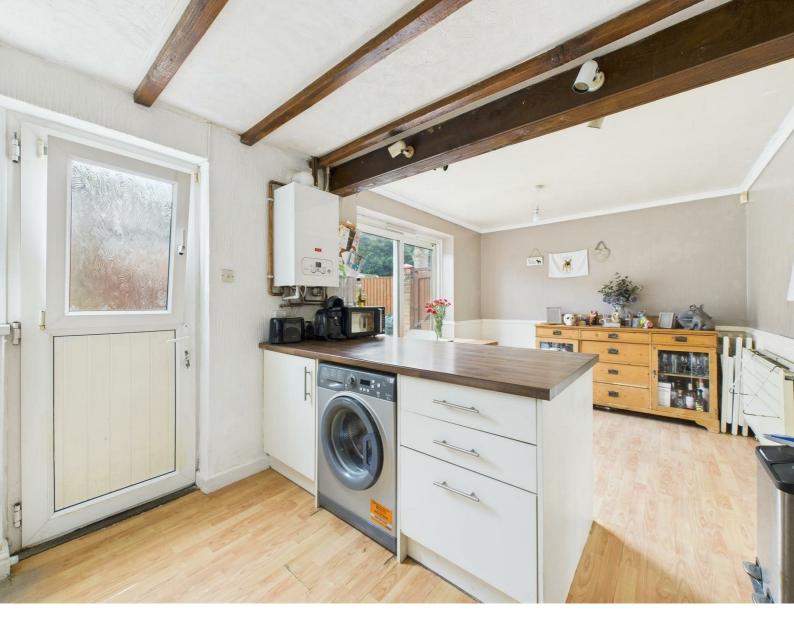

#### Dining Kitchen 18'9" x 9'4" (5.74 x 2.86)

#### Kitchen Area

Featuring woodblock effect preparation services and partly tiled surrounds, inset sink unit, fitted base cupboards and drawers, complementary wall mounted cupboards, inset four plate gas hob with extractor hood over and above and beneath, appliance spaces suitable for fridge freezer and dishwasher, wall mounted gas fired boiler and double glazed window and door to rear.