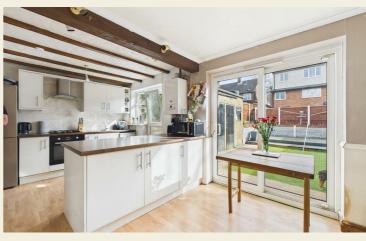

#### Dining Kitchen 18'9" x 9'4" (5.74 x 2.86)

#### **Dining Area** Comprising

Comprising a dining area with central heating radiator, decorative coving, dado rail and double glazed sliding patio door to garden.

#### Kitchen Area

Featuring woodblock effect preparation services and partly tiled surrounds, inset sink unit, fitted base cupboards and drawers, complementary wall mounted cupboards, inset four plate gas hob with extractor hood over and above and beneath, appliance spaces suitable for fridge freezer and dishwasher, wall mounted gas fired boiler and double glazed window and door to rear.