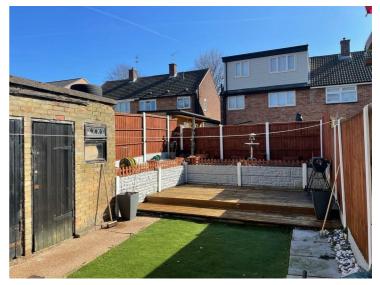

#### Outside

To the rear of the property is a low maintenance garden with artificial lawn, decked section, useful outbuildings and shared access to the front. To the front of the property is a lawned fore-garden.