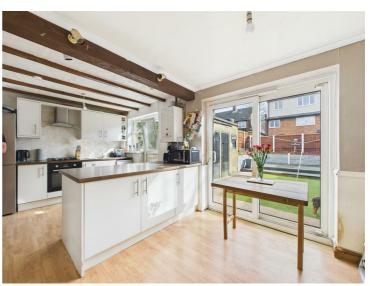

#### Dining Kitchen 18'9" x 9'4" (5.74 x 2.86)

#### **Dining Area** Comprising

Comprising a dining area with central heating radiator, decorative coving, dado rail and double glazed sliding patio door to garden.

#### Kitchen Area

Featuring woodblock effect preparation services and partly tiled surrounds, inset sink unit, fitted base cupboards and drawers, complementary wall mounted cupboards, inset four plate gas hob with extractor hood over and above and beneath, appliance spaces suitable for fridge freezer and dishwasher, wall mounted gas fired boiler and double glazed window and door to rear.