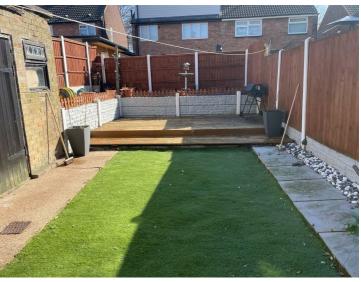

#### Outside

To the rear of the property is a low maintenance garden with artificial lawn, decked section, useful outbuildings and shared access to the front. To the front of the property is a lawned fore-garden.