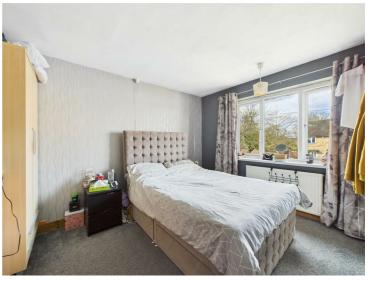

#### First Floor Landing 8'2" x 5'10" (2.50 x 1.79) A semi-galleried landing with useful airing cupboard and access to loft space.

Bedroom One 12'1" x 11'0" (3.70 x 3.36) Having a central heating radiator, useful storage cupboard and double glazed window to front.

Bedroom Two 11'1" x 10'5" (3.40 x 3.18) With central heating radiator and double glazed window to rear.

Bedroom Three 8'10" x 7'11" (2.71 x 2.43) Having a central heating radiator and double glazed window to front.