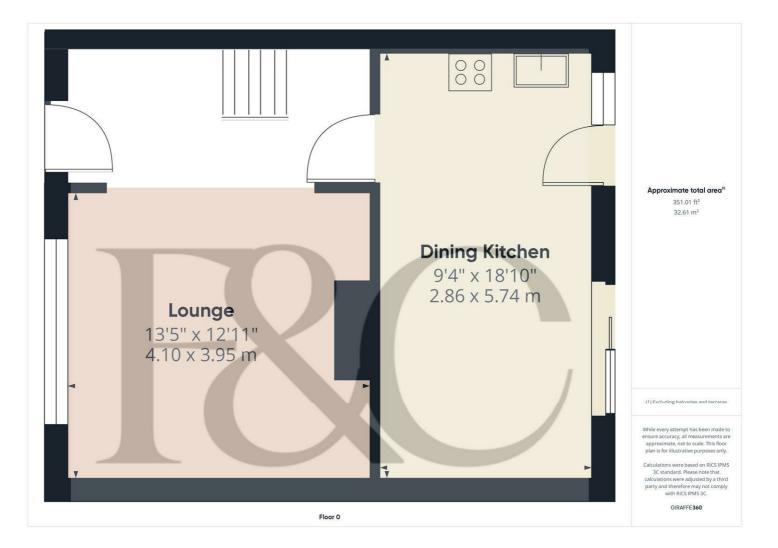

#### **Ground Floor**

#### Entrance Area

An entrance door provides access to the hallway area with staircase leading to first floor, understairs storage cupboard and archway leading to lounge.

#### Spacious Lounge

#### 13'5" x 12'11" (4.10 x 3.95)

Having a feature fireplace with decorative surround and space for electric fire, decorative coving, central heating radiator and double glazed window to front.

#### Dining Kitchen 18'9" x 9'4" (5.74 x 2.86)

#### **Dining Area** Comprising

Comprising a dining area with central heating radiator, decorative coving, dado rail and double glazed sliding patio door to garden.

#### Kitchen Area

Featuring woodblock effect preparation services and partly tiled surrounds, inset sink unit, fitted base cupboards and drawers, complementary wall mounted cupboards, inset four plate gas hob with extractor hood over and above and beneath, appliance spaces suitable for fridge freezer and dishwasher, wall mounted gas fired boiler and double glazed window and door to rear.