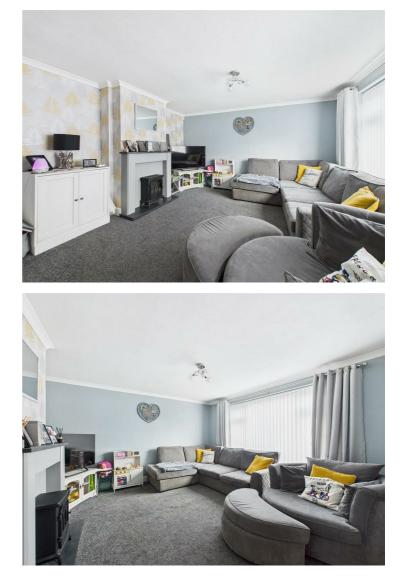

#### Spacious Lounge

#### 13'5" x 12'11" (4.10 x 3.95)

Having a feature fireplace with decorative surround and space for electric fire, decorative coving, central heating radiator and double glazed window to front.