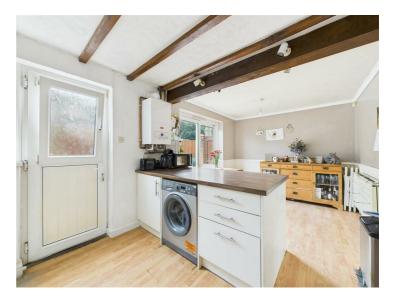

#### Dining Kitchen 18'9" x 9'4" (5.74 x 2.86)

#### **Dining Area** Comprising

Comprising a dining area with central heating radiator, decorative coving, dado rail and double glazed sliding patio door to garden.

#### Kitchen Area

Featuring woodblock effect preparation services and partly tiled surrounds, inset sink unit, fitted base cupboards and drawers, complementary wall mounted cupboards, inset four plate gas hob with extractor hood over and above and beneath, appliance spaces suitable for fridge freezer and dishwasher, wall mounted gas fired boiler and double glazed window and door to rear.