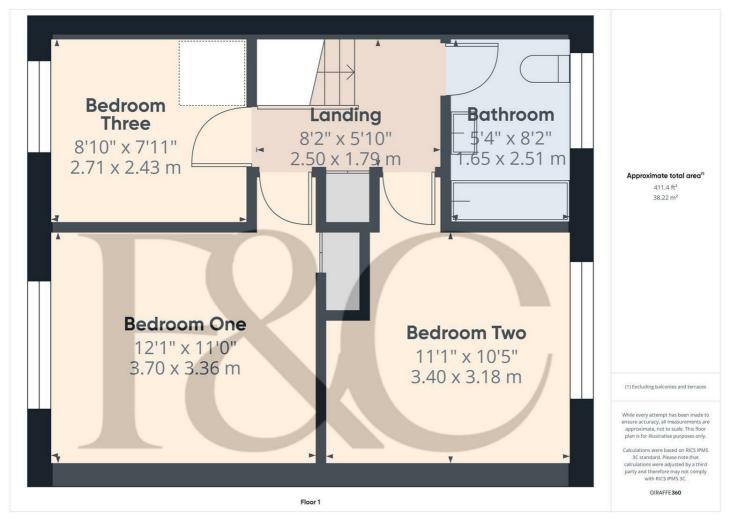

#### First Floor Landing 8'2" x 5'10" (2.50 x 1.79) A semi-galleried landing with useful airing cupboard and access to loft space.

Bedroom One 12'1" x 11'0" (3.70 x 3.36) Having a central heating radiator, useful storage cupboard and double glazed window to front.

Bedroom Two 11'1" x 10'5" (3.40 x 3.18) With central heating radiator and double glazed window to rear.

Bedroom Three 8'10" x 7'11" (2.71 x 2.43) Having a central heating radiator and double glazed window to front.

#### Bathroom

#### 8'2" x 5'4" (2.51 x 1.65)

Fully tiled with a white suite comprising low flush WC, vanity unit with wash handbasin, panelled bath with shower attachment, chrome towel radiator and double glazed window to rear.