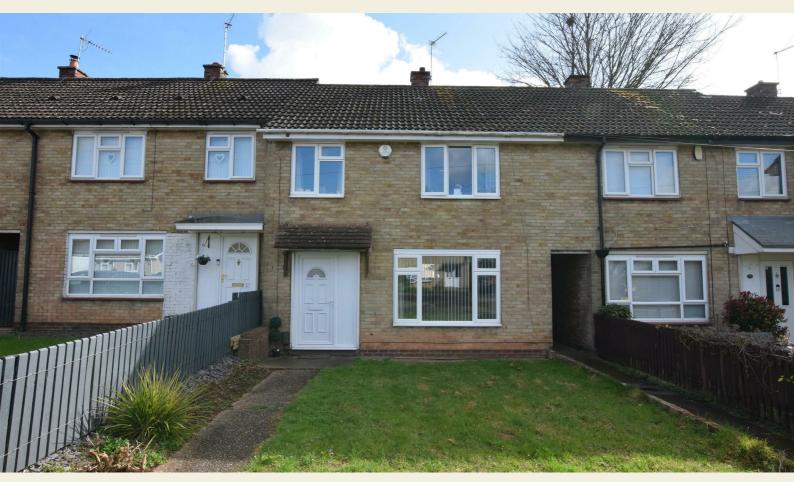

## 29 Carson Road, Chaddesden, Derby, DE21 6JW

£176,000 Freehold

- Double Glazed & Gas Central Heated
- Entrance Area
- Spacious Lounge
- Dining Kitchen
- Three First Floor Bedrooms & Bathroom
- Low Maintenance Garden with Useful Storage & Lawned Fore-garden
- On Road Parking

### Summary

A realistically priced, three bedroom, mid-townhouse occupying a quiet cul-de-sac location in Chaddesden.

This is a realistically priced, three bedroom, mid-townhouse, occupying a quiet cul-de-sac location in Chaddesden. Double glazed and gas central heated with entrance area, spacious lounge with feature fireplace, open plan dining kitchen, three first floor bedrooms and a bathroom. There are gardens to both the front and rear with a useful storage building to the rear.

#### Outside

To the rear of the property is a low maintenance garden with artificial lawn, decked section, useful outbuildings and shared access to the front. To the front of the property is a lawned fore-garden.