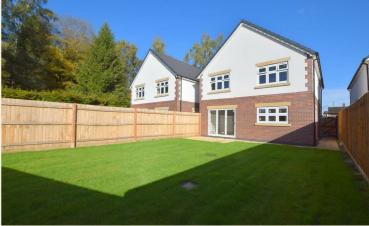

To the front of the property is a block paved driveway providing two off-road parking spaces. To the rear of the property is a good sized, enclosed rear garden with patio, lawn and fabulous outlook over neighbouring fields and woodland beyond.