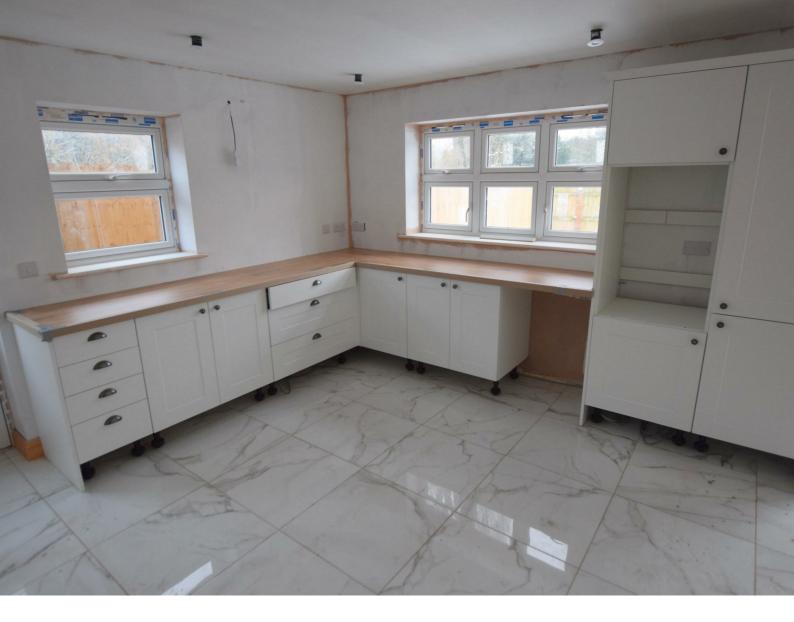

#### Accommodation

A double glazed and gas central heated accommodation comprising entrance hall, fitted guest cloakroom/WC, lounge to front, open plan living kitchen to rear with lounge/dining area and fitted kitchen with Neff integrated appliances and bifold doors overlooking and accessing the rear garden. The first floor accommodation comprises landing with useful cloak cupboard, master bedroom with en-suite shower room, three further bedrooms and bathroom. Please note the bathroom suites are Villeroy & Bosch.