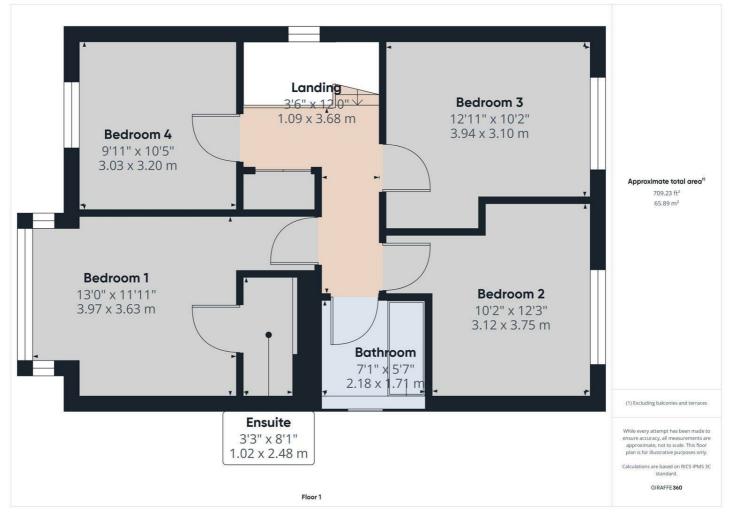

#### Accommodation

A double glazed and gas central heated accommodation comprising entrance hall, fitted guest cloakroom/WC, lounge to front, open plan living kitchen to rear with lounge/dining area and fitted kitchen with Neff integrated appliances and bifold doors overlooking and accessing the rear garden. The first floor accommodation comprises landing with useful cloak cupboard, master bedroom with en-suite shower room, three further bedrooms and bathroom. Please note the bathroom suites are Villeroy & Bosch.