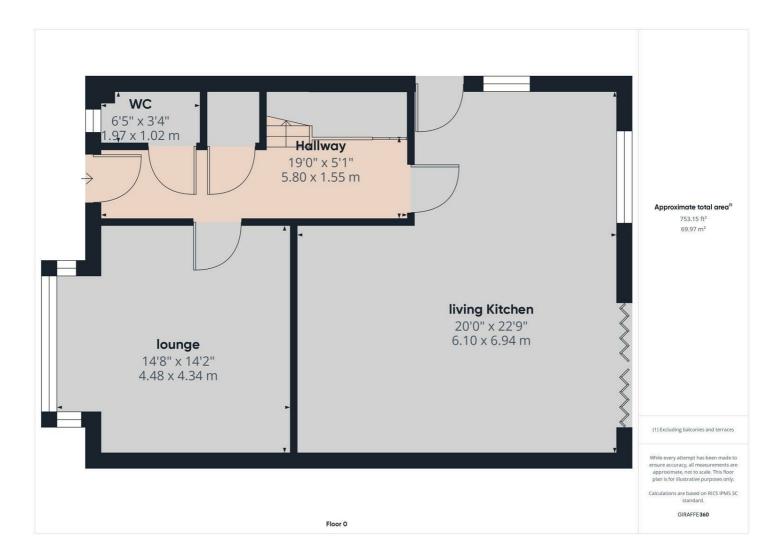

#### Accommodation

A double glazed and gas central heated accommodation comprising entrance hall, fitted guest cloakroom/WC, lounge to front, open plan living kitchen to rear with lounge/dining area and fitted kitchen with Neff integrated appliances and bifold doors overlooking and accessing the rear garden. The first floor accommodation comprises landing with useful cloak cupboard, master bedroom with en-suite shower room, three further bedrooms and bathroom. Please note the bathroom suites are Villeroy & Bosch.