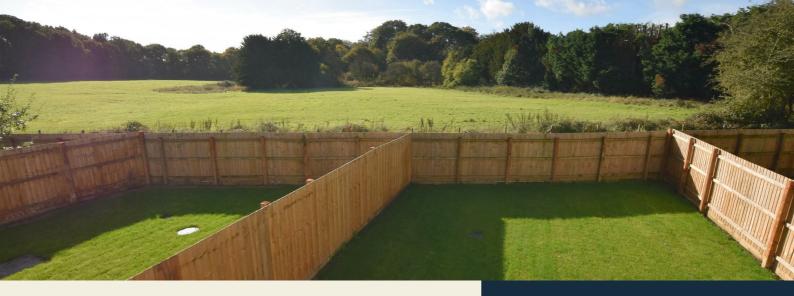

To the front of the property is a block paved driveway providing two off-road parking spaces. To the rear of the property is a good sized, enclosed rear garden with patio, lawn and fabulous outlook over neighbouring fields and woodland beyond.