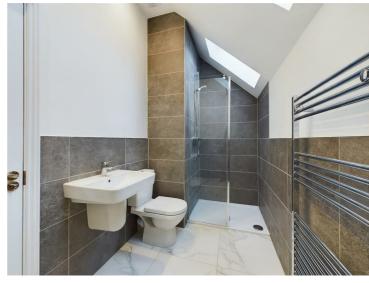

#### Accommodation

A four bedroom, detached residence. Double glazed and gas central heated with accommodation comprising entrance hall, fitted guest cloakroom, breakfast kitchen with Neff integrated appliances and utility off, lounge with French doors to rear garden. The first floor accommodation comprises spacious landing, bedroom with en-suite shower room, two further bedrooms and principle bathroom. Please note the bathroom suites are Villeroy & Bosch. The second floor accommodation comprises a small landing with double bedroom, superbly appointed en-suite shower room and separate dressing room.

Bathroom 7'4" x 6'1" (2.25 x 1.86)

Second Floor Landing 5'10" x 3'4" (1.78 x 1.04)

Bedroom Four 14'2" x 11'7" (4.33 x 3.55)

En-Suite 10'9" x 5'4" (3.29 x 1.64)

Dressing Room 6'7" x 5'6" (2.03 x 1.68)

Outside