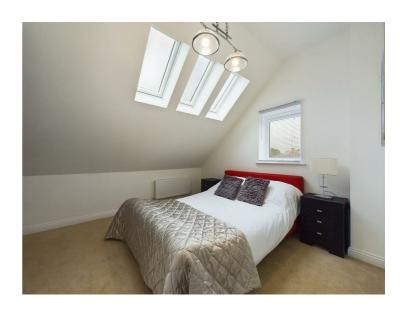

#### Accommodation

A four bedroom, detached residence. Double glazed and gas central heated with accommodation comprising entrance hall, fitted guest cloakroom, breakfast kitchen with Neff integrated appliances and utility off, lounge with French doors to rear garden. The first floor accommodation comprises spacious landing, bedroom with en-suite shower room, two further bedrooms and principle bathroom. Please note the bathroom suites are Villeroy & Bosch. The second floor accommodation comprises a small landing with double bedroom, superbly appointed en-suite shower room and separate dressing room.

Bathroom 7'4" x 6'1" (2.25 x 1.86)

Second Floor Landing 5'10" x 3'4" (1.78 x 1.04)

Bedroom Four 14'2" x 11'7" (4.33 x 3.55)

En-Suite 10'9" x 5'4" (3.29 x 1.64)

Dressing Room 6'7" x 5'6" (2.03 x 1.68)

Outside