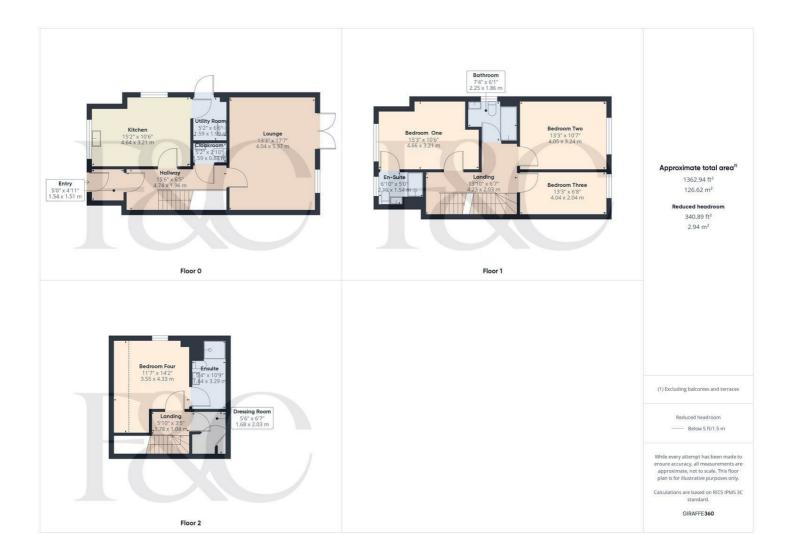

#### Accommodation

A four bedroom, detached residence. Double glazed and gas central heated with accommodation comprising entrance hall, fitted guest cloakroom, breakfast kitchen with Neff integrated appliances and utility off, lounge with French doors to rear garden. The first floor accommodation comprises spacious landing, bedroom with en-suite shower room, two further bedrooms and principle bathroom. Please note the bathroom suites are Villeroy & Bosch. The second floor accommodation comprises a small landing with double bedroom, superbly appointed en-suite shower room and separate dressing room.

#### Porch

5'0" x 4'11" (1.54 x 1.51)

#### **Entrance Hall**

15'6" x 6'5" (4.74 x 1.96)

#### Fitted Guest Cloakroom

5'2" x 2'10" (1.59 x 0.88)

#### Kitchen 15'2" x 10'6" (4.64 x 3.21)

Utility 6'6" x 5'2" (1.99 x 1.59)

#### Lounge 17'7" x 13'3" (5.37 x 4.04)

## First Floor Landing 13'10" x 6'7" (4.23 x 2.03)

Bedroom One 15'3" x 10'6" (4.66 x 3.21)

En-Suite 6'10" x 5'0" (2.10 x 1.54)

Bedroom Two 13'3" x 10'7" (4.05 x 3.24)

Bedroom Three 13'3" x 6'8" (4.04 x 2.04)

Bathroom 7'4" x 6'1" (2.25 x 1.86)

Second Floor Landing 5'10" x 3'4" (1.78 x 1.04)

Bedroom Four 14'2" x 11'7" (4.33 x 3.55)

En-Suite 10'9" x 5'4" (3.29 x 1.64)

Dressing Room 6'7" x 5'6" (2.03 x 1.68)

Outside