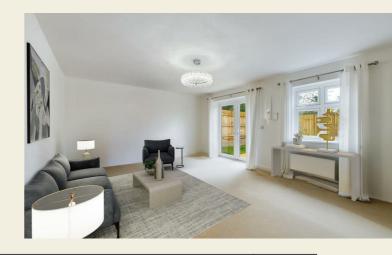

#### Accommodation

A four bedroom, detached residence. Double glazed and gas central heated with accommodation comprising entrance hall, fitted guest cloakroom, breakfast kitchen with Neff integrated appliances and utility off, lounge with French doors to rear garden. The first floor accommodation comprises spacious landing, bedroom with en-suite shower room, two further bedrooms and principle bathroom. Please note the bathroom suites are Villeroy & Bosch. The second floor accommodation comprises a small landing with double bedroom, superbly appointed en-suite shower room and separate dressing room.

#### Lounge 17'7" x 13'3" (5.37 x 4.04)