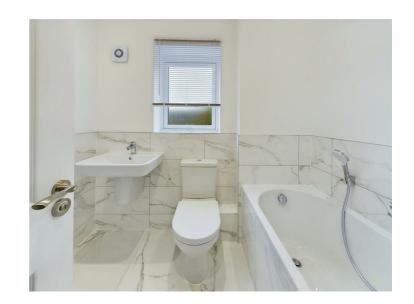

#### Accommodation

A four bedroom, detached residence. Double glazed and gas central heated with accommodation comprising entrance hall, fitted guest cloakroom, breakfast kitchen with Neff integrated appliances and utility off, lounge with French doors to rear garden. The first floor accommodation comprises spacious landing, bedroom with en-suite shower room, two further bedrooms and principle bathroom. Please note the bathroom suites are Villeroy & Bosch. The second floor accommodation comprises a small landing with double bedroom, superbly appointed en-suite shower room and separate dressing room.

Bathroom 7'4" x 6'1" (2.25 x 1.86)

Second Floor Landing 5'10" x 3'4" (1.78 x 1.04)

Bedroom Four 14'2" x 11'7" (4.33 x 3.55)

En-Suite 10'9" x 5'4" (3.29 x 1.64)

Dressing Room 6'7" x 5'6" (2.03 x 1.68)

Outside