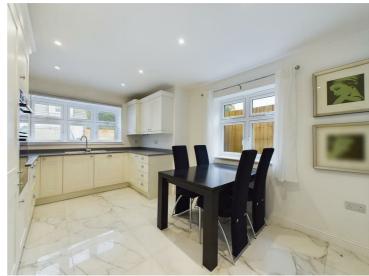

integrated appliances and utility off, lounge with French doors to rear garden. The first floor accommodation comprises spacious landing, bedroom with en-suite shower room, two further bedrooms and principle bathroom. Please note the bathroom suites are Villeroy & Bosch. The second floor accommodation comprises a small landing with double bedroom, superbly appointed en-suite shower room and separate dressing room.

The property benefits from a double width driveway different providing two off-road parking spaces. To the rear of the property is a pleasant enclosed rear garden.

#### **Ground Floor**

#### Porch

5'0" x 4'11" (1.54 x 1.51)

#### **Entrance Hall**

15'6" x 6'5" (4.74 x 1.96)

#### Fitted Guest Cloakroom

5'2" x 2'10" (1.59 x 0.88)

#### Kitchen 15'2" x 10'6" (4.64 x 3.21)





Utility 6'6" x 5'2" (1.99 x 1.59)

#### Lounge 17'7" x 13'3" (5.37 x 4.04)



## First Floor Landing 13'10" x 6'7" (4.23 x 2.03)

Bedroom One 15'3" x 10'6" (4.66 x 3.21)



En-Suite 6'10" x 5'0" (2.10 x 1.54)



Bedroom Two 13'3" x 10'7" (4.05 x 3.24)



Bedroom Three 13'3" x 6'8" (4.04 x 2.04)

Bathroom 7'4" x 6'1" (2.25 x 1.86)



Second Floor Landing 5'10" x 3'4" (1.78 x 1.04)

Bedroom Four 14'2" x 11'7" (4.33 x 3.55)



En-Suite 10'9" x 5'4" (3.29 x 1.64)



Dressing Room 6'7" x 5'6" (2.03 x 1.68)

Outside











#### **Duffield Office**

Duffield House Town Street Duffield Derbyshire DE56 4GD

01332 843390 duffield@fletcherandcompany.co.uk

#### Derby Office

15 Melbourne Court Millennium Way Pride Park Derby DE24 8LZ

01332 300558 derby@fletcherandcompany.co.uk

#### Willington