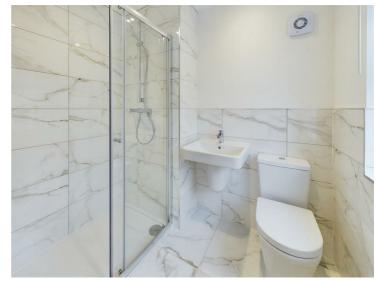

#### Accommodation

A four bedroom, detached residence. Double glazed and gas central heated with accommodation comprising entrance hall, fitted guest cloakroom, breakfast kitchen with Neff integrated appliances and utility off, lounge with French doors to rear garden. The first floor accommodation comprises spacious landing, bedroom with en-suite shower room, two further bedrooms and principle bathroom. Please note the bathroom suites are Villeroy & Bosch. The second floor accommodation comprises a small landing with double bedroom, superbly appointed en-suite shower room and separate dressing room.