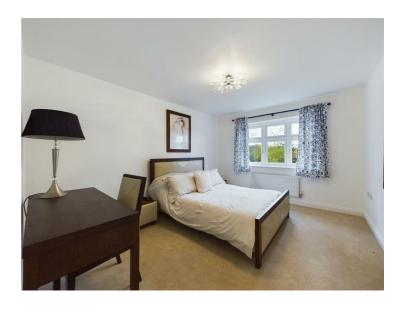

#### Accommodation

A four bedroom, detached residence. Double glazed and gas central heated with accommodation comprising entrance hall, fitted guest cloakroom, breakfast kitchen with Neff integrated appliances and utility off, lounge with French doors to rear garden. The first floor accommodation comprises spacious landing, bedroom with en-suite shower room, two further bedrooms and principle bathroom. Please note the bathroom suites are Villeroy & Bosch. The second floor accommodation comprises a small landing with double bedroom, superbly appointed en-suite shower room and separate dressing room.

## First Floor Landing 13'10" x 6'7" (4.23 x 2.03)

Bedroom One 15'3" x 10'6" (4.66 x 3.21)

En-Suite 6'10" x 5'0" (2.10 x 1.54)

Bedroom Two 13'3" x 10'7" (4.05 x 3.24)

Bedroom Three 13'3" x 6'8" (4.04 x 2.04)