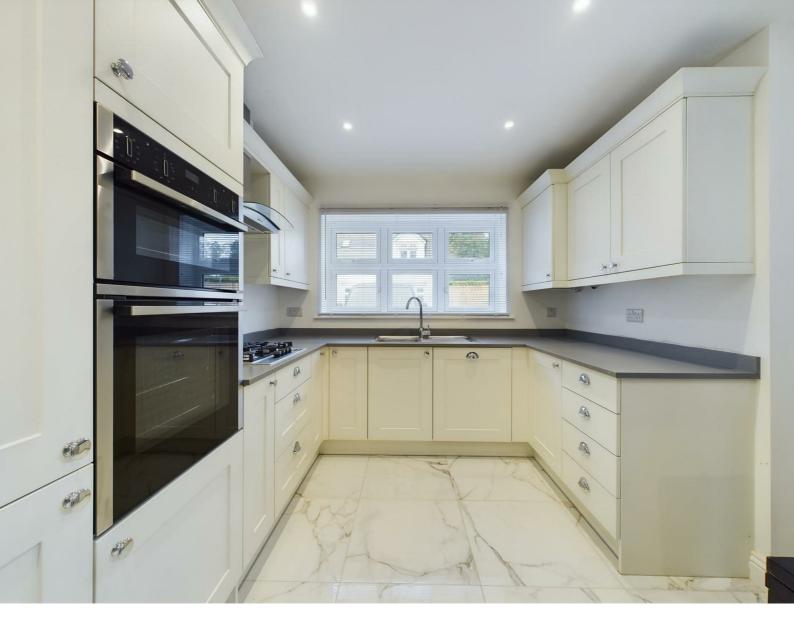

### Summary

This is a select development instructed by a highly regarded, local developers, Michael Goodall Homes. The property is built to a high specification and features Villeroy and Bosch bathrooms, Neff appliances within the kitchen and are stylishly designed and well-appointed throughout. This is an exclusive development of just eleven properties tucked away at the end of St John's Road with five of the plots having particularly pleasant aspects to rear over open fields and woodlands. Early viewing essential. Further plots available.

#### Accommodation

A four bedroom, detached residence. Double glazed and gas central heated with accommodation comprising entrance hall, fitted guest cloakroom, breakfast kitchen with Neff integrated appliances and utility off, lounge with French doors to rear garden. The first floor accommodation comprises spacious landing, bedroom with en-suite shower room, two further bedrooms and principle bathroom. Please note the bathroom suites are Villeroy & Bosch. The second floor accommodation comprises a small landing with double bedroom, superbly appointed en-suite shower room and separate dressing room.

#### Kitchen 15'2" x 10'6" (4.64 x 3.21)

Utility 6'6" x 5'2" (1.99 x 1.59)