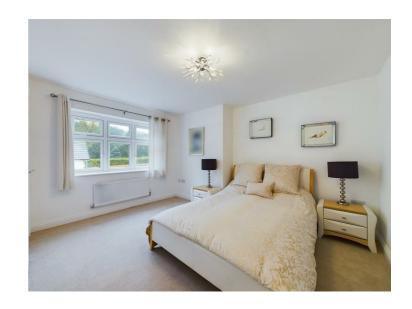

## First Floor Landing 13'10" x 6'7" (4.23 x 2.03)

Bedroom One 15'3" x 10'6" (4.66 x 3.21)

En-Suite 6'10" x 5'0" (2.10 x 1.54)

Bedroom Two 13'3" x 10'7" (4.05 x 3.24)

Bedroom Three 13'3" x 6'8" (4.04 x 2.04)