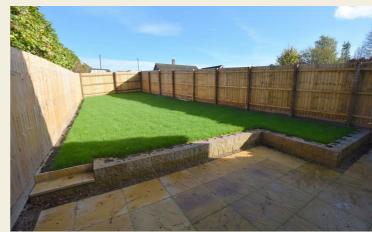

#### Accommodation

A double glazed and gas central heated accommodation comprising spacious entrance hall with staircase to first floor, fitted guest cloakroom, spacious lounge with bi-fold doors, fabulous open-plan living kitchen with lounge/dining area and fitted kitchen with Neff integrated appliances and utility off. The first floor landing leads to a master bedroom with en-suite shower room, two further bedrooms and a bathroom. Please note the bathroom suites are Villeroy and Bosch. On one side of the property is a block paved driveway providing ample off-road parking and to the opposite side is a private, enclosed garden with lawn and patio area.