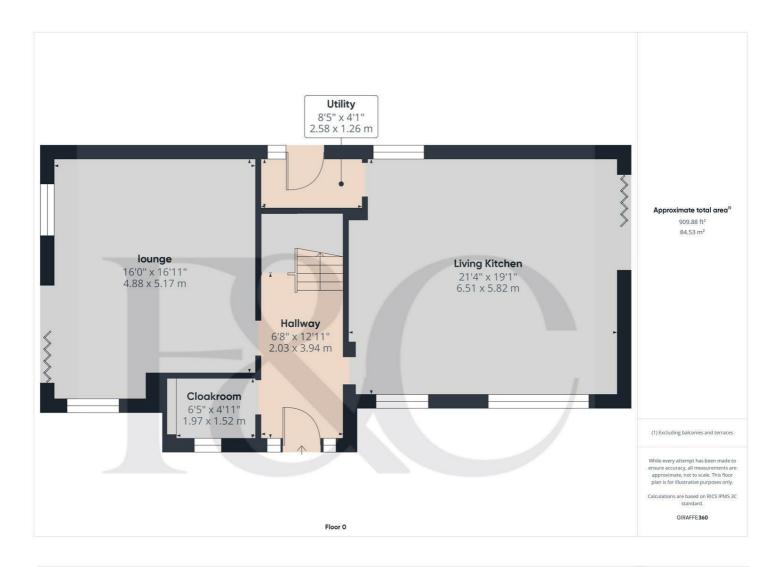

#### Accommodation

A double glazed and gas central heated accommodation comprising spacious entrance hall with staircase to first floor, fitted guest cloakroom, spacious lounge with bi-fold doors, fabulous open-plan living kitchen with lounge/dining area and fitted kitchen with Neff integrated appliances and utility off. The first floor landing leads to a master bedroom with en-suite shower room, two further bedrooms and a bathroom. Please note the bathroom suites are Villeroy and Bosch. On one side of the property is a block paved driveway providing ample off-road parking and to the opposite side is a private, enclosed garden with lawn and patio area.