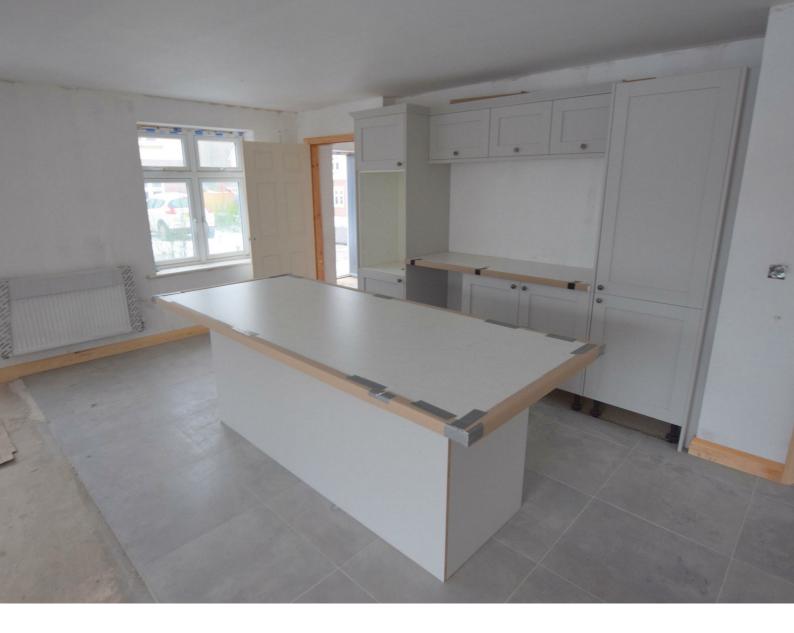

#### Accommodation

A double glazed and gas central heated accommodation comprising spacious entrance hall with staircase to first floor, fitted guest cloakroom, spacious lounge with bi-fold doors, fabulous open-plan living kitchen with lounge/dining area and fitted kitchen with Neff integrated appliances and utility off. The first floor landing leads to a master bedroom with en-suite shower room, two further bedrooms and a bathroom. Please note the bathroom suites are Villeroy and Bosch. On one side of the property is a block paved driveway providing ample off-road parking and to the opposite side is a private, enclosed garden with lawn and patio area.