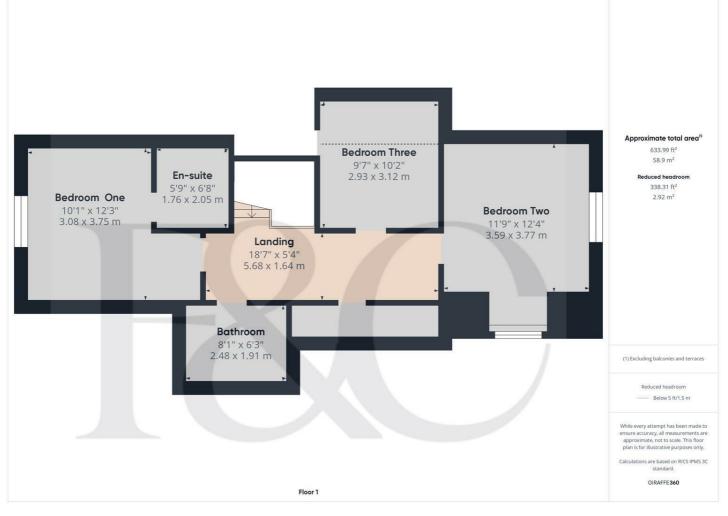

#### Accommodation

A double glazed and gas central heated accommodation comprising spacious entrance hall with staircase to first floor, fitted guest cloakroom, spacious lounge with bi-fold doors, fabulous open-plan living kitchen with lounge/dining area and fitted kitchen with Neff integrated appliances and utility off. The first floor landing leads to a master bedroom with en-suite shower room, two further bedrooms and a bathroom. Please note the bathroom suites are Villeroy and Bosch. On one side of the property is a block paved driveway providing ample off-road parking and to the opposite side is a private, enclosed garden with lawn and patio area.