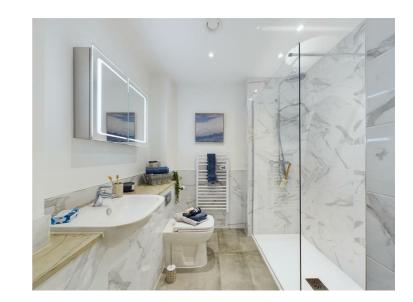

### Luxurious En-Suite Shower Room 7'2" x 6'2" (2.19 x 1.88)

Bedroom Two 12'1" x 11'7" (3.70 x 3.55)

Separate Shower Room 7'2" x 5'11" (2.20 x 1.82)