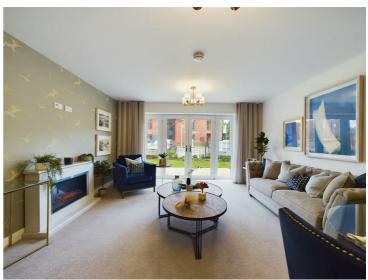

### Summary

Extremely stylish and spacious third floor, east-facing two bedroom apartment designed exclusively for the over 55's.

Albany Lodge comprises 64 one and two bedroom apartments available for sale or rent. Retirement living at its best, designed exclusively for the over 55's, the apartments benefit from fabulous communal facilities including two communal lounges, maintained gardens, library, fitness suite, activity room, two guest suites for visitors and lift to all floors.

The apartments benefit from spacious entrance hall with utility cupboard housing the washing machine/tumble dryer, large open plan living space with integrated appliances including oven and hob as well as fridge/freezer, walk-out balcony, master bedroom with luxurious en-suite shower room, second bedroom and separate shower room.

### ACCOMMODAITON

Spacious Apartment Entrance Hall 11'3" x 5'10" (3.44 x 1.78)

Large Open Plan Living Space 23'10" x 14'1" (7.28 x 4.31)