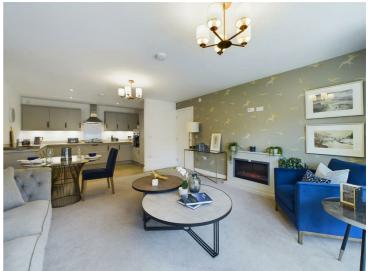

### Summary

Extremely stylish and spacious third floor, east-facing two bedroom apartment designed exclusively for the over 55's.

Albany Lodge comprises 64 one and two bedroom apartments available for sale or rent. Retirement living at its best, designed exclusively for the over 55's, the apartments benefit from fabulous communal facilities including two communal lounges, maintained gardens, library, fitness suite, activity room, two guest suites for visitors and lift to all floors.

The apartments benefit from spacious entrance hall with utility cupboard housing the washing machine/tumble dryer, large open plan living space with integrated appliances including oven and hob as well as fridge/freezer, walk-out balcony, master bedroom with luxurious en-suite shower room, second bedroom and separate shower room.

### ACCOMMODAITON

Spacious Apartment Entrance Hall 11'3" x 5'10" (3.44 x 1.78)

Large Open Plan Living Space 23'10" x 14'1" (7.28 x 4.31)