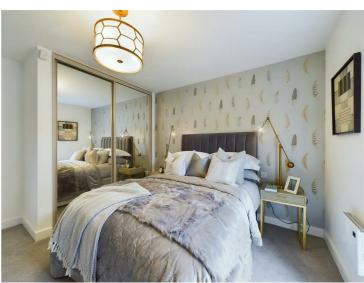

The apartments benefit from spacious entrance hall with utility cupboard housing the washing machine/tumble dryer, large open plan living space with integrated appliances including oven and hob as well as fridge/freezer, walk-out balcony, master bedroom with luxurious en-suite shower room, second bedroom and separate shower room.

### Kitchen Area

Master Bedroom 15'8" x 11'8" (4.80 x 3.57)