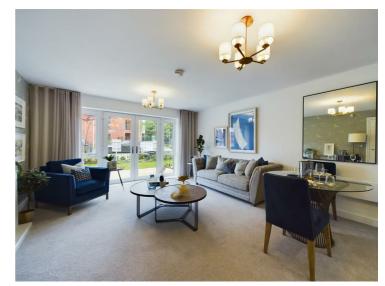

### Summary

Extremely stylish and spacious third floor, east-facing two bedroom apartment designed exclusively for the over 55's.

Albany Lodge comprises 64 one and two bedroom apartments available for sale or rent. Retirement living at its best, designed exclusively for the over 55's, the apartments benefit from fabulous communal facilities including two communal lounges, maintained gardens, library, fitness suite, activity room, two guest suites for visitors and lift to all floors.

The apartments benefit from spacious entrance hall with utility cupboard housing the washing machine/tumble dryer, large open plan living space with integrated appliances including oven and hob as well as fridge/freezer, walk-out balcony, master bedroom with luxurious en-suite shower room, second bedroom and separate shower room.

### ACCOMMODAITON

Spacious Apartment Entrance Hall 11'3" x 5'10" (3.44 x 1.78)

Large Open Plan Living Space 23'10" x 14'1" (7.28 x 4.31)