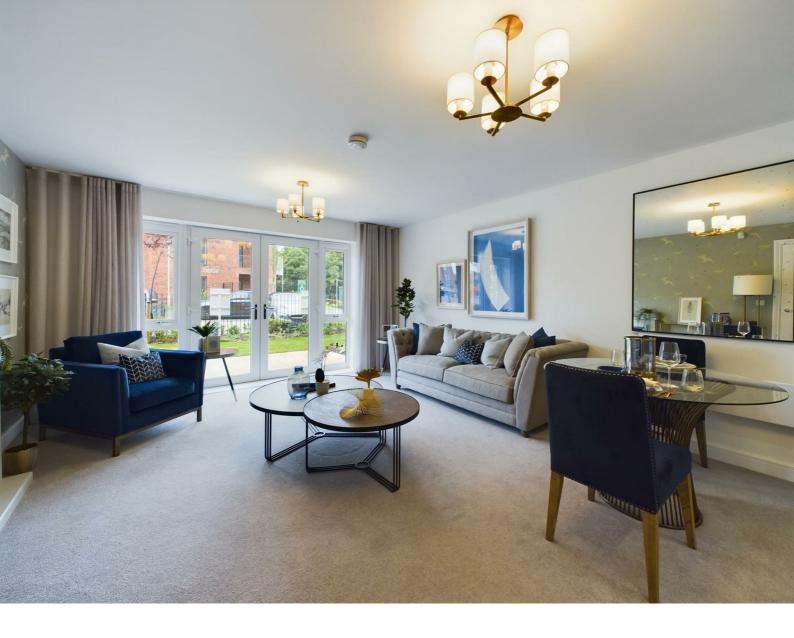

The apartments benefit from spacious entrance hall with utility cupboard housing the washing machine/tumble dryer, large open plan living space with integrated appliances including oven and hob as well as fridge/freezer, walk-out balcony, master bedroom with luxurious en-suite shower room, second bedroom and separate shower room.

### ACCOMMODAITON

Spacious Apartment Entrance Hall 11'3" x 5'10" (3.44 x 1.78)

Large Open Plan Living Space 23'10" x 14'1" (7.28 x 4.31)