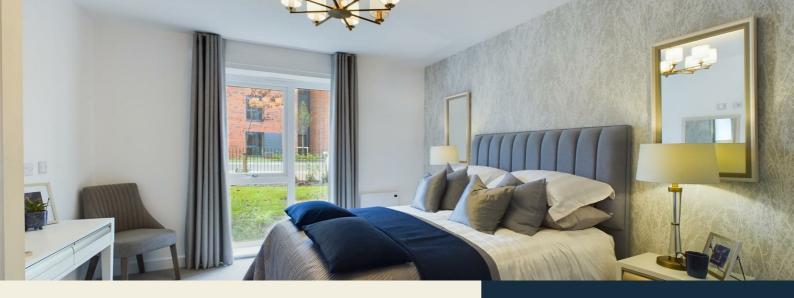

The apartments benefit from spacious entrance hall with utility cupboard housing the washing machine/tumble dryer, large open plan living space with integrated appliances including oven and hob as well as fridge/freezer, walk-out balcony, master bedroom with luxurious en-suite shower room, second bedroom and separate shower room.

### Kitchen Area

Master Bedroom 15'8" x 11'8" (4.80 x 3.57)