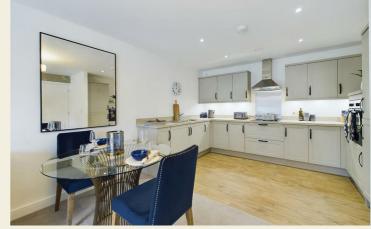

The apartments benefit from spacious entrance hall with utility cupboard housing the washing machine/tumble dryer, large open plan living space with integrated appliances including oven and hob as well as fridge/freezer, walk-out balcony, master bedroom with luxurious en-suite shower room, second bedroom and separate shower room.

### Kitchen Area

Master Bedroom 15'8" x 11'8" (4.80 x 3.57)

### Communal Lounge/Kitchen Area

Leasehold 999 Years from 2023, service charge is £68.35 per week

Council Tax Band C