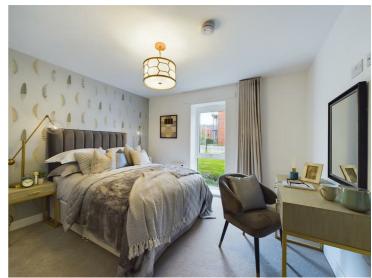

### Luxurious En-Suite Shower Room 7'2" x 6'2" (2.19 x 1.88)

Bedroom Two 12'1" x 11'7" (3.70 x 3.55)

Separate Shower Room 7'2" x 5'11" (2.20 x 1.82)