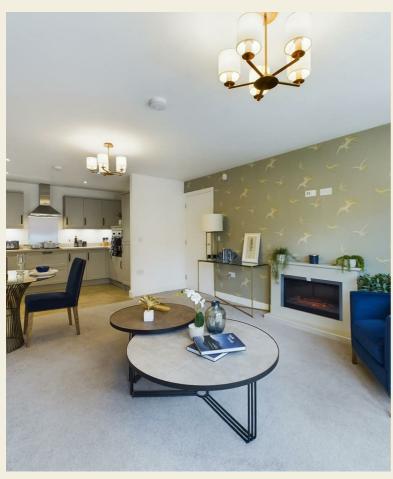

### Summary

Extremely stylish and spacious third floor, east-facing two bedroom apartment designed exclusively for the over 55's.

Albany Lodge comprises 64 one and two bedroom apartments available for sale or rent. Retirement living at its best, designed exclusively for the over 55's, the apartments benefit from fabulous communal facilities including two communal lounges, maintained gardens, library, fitness suite, activity room, two guest suites for visitors and lift to all floors.

The apartments benefit from spacious entrance hall with utility cupboard housing the washing machine/tumble dryer, large open plan living space with integrated appliances including oven and hob as well as fridge/freezer, walk-out balcony, master bedroom with luxurious en-suite shower room, second bedroom and separate shower room.