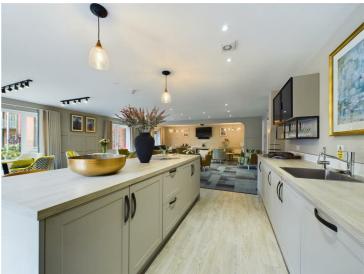

The apartments benefit from spacious entrance hall with utility cupboard housing the washing machine/tumble dryer, large open plan living space with integrated appliances including oven and hob as well as fridge/freezer, walk-out balcony, master bedroom with luxurious en-suite shower room, second bedroom and separate shower room.

### ACCOMMODAITON

Spacious Apartment Entrance Hall 11'3" x 5'10" (3.44 x 1.78)

Large Open Plan Living Space 23'10" x 14'1" (7.28 x 4.31)

### Kitchen Area

Master Bedroom 15'8" x 11'8" (4.80 x 3.57)