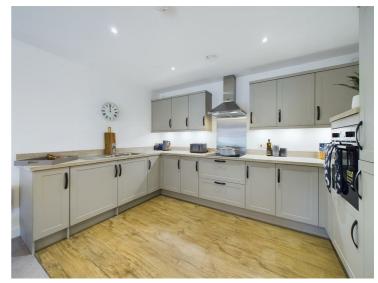

The apartments benefit from spacious entrance hall with utility cupboard housing the washing machine/tumble dryer, large open plan living space with integrated appliances including oven and hob as well as fridge/freezer, walk-out balcony, master bedroom with luxurious en-suite shower room, second bedroom and separate shower room.

### Kitchen Area

Master Bedroom 15'8" x 11'8" (4.80 x 3.57)