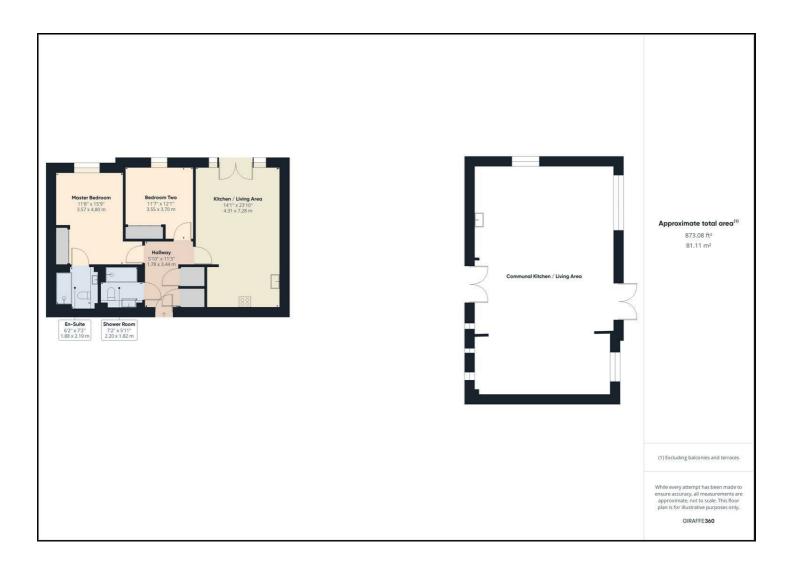

The apartments benefit from spacious entrance hall with utility cupboard housing the washing machine/tumble dryer, large open plan living space with integrated appliances including oven and hob as well as fridge/freezer, walk-out balcony, master bedroom with luxurious en-suite shower room, second bedroom and separate shower room.

### ACCOMMODAITON

Spacious Apartment Entrance Hall 11'3" x 5'10" (3.44 x 1.78)

Large Open Plan Living Space 23'10" x 14'1" (7.28 x 4.31)

### Kitchen Area

Master Bedroom 15'8" x 11'8" (4.80 x 3.57)

### Luxurious En-Suite Shower Room 7'2" x 6'2" (2.19 x 1.88)

Bedroom Two 12'1" x 11'7" (3.70 x 3.55)

Separate Shower Room 7'2" x 5'11" (2.20 x 1.82)