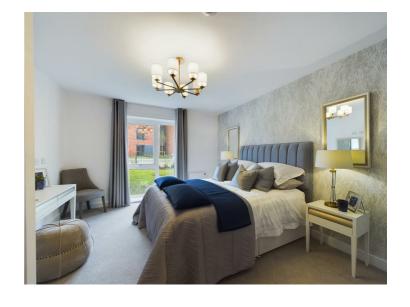

the washing machine/tumble dryer, large open plan living space with integrated appliances including oven and hob as well as fridge/freezer, walk-out balcony, master bedroom with luxurious en-suite shower room, second bedroom and separate shower room.

The apartments are set within attractive enclosed communal gardens and also benefit from residents only parking facilities.



### **THE LOCATION**

Highly convenient location in Kingsway, Derby, located close to both the A38 and A52 with easy access to nearby Retail Park and the Royal Derby Hospital as well as Derby City Centre.

### ACCOMMODAITON

Spacious Apartment Entrance Hall 11'3" x 5'10" (3.44 x 1.78)

Large Open Plan Living Space 23'10" x 14'1" (7.28 x 4.31)









### Kitchen Area





Master Bedroom 15'8" x 11'8" (4.80 x 3.57)



### Luxurious En-Suite Shower Room 7'2" x 6'2" (2.19 x 1.88)



Bedroom Two 12'1" x 11'7" (3.70 x 3.55)





Separate Shower Room 7'2" x 5'11" (2.20 x 1.82)

### Communal Lounge/Kitchen Area











Leasehold 999 Years from 2023, service charge is £68.35 per week

Council Tax Band C







### **Energy Efficiency Rating**

|                                             | Current | Potential |
|---------------------------------------------|---------|-----------|
| Very energy efficient - lower running costs |         |           |
| (92 plus) 🛕                                 |         |           |
| (81-91) B                                   |         |           |
| (69-80) C                                   |         |           |
| (55-68)                                     |