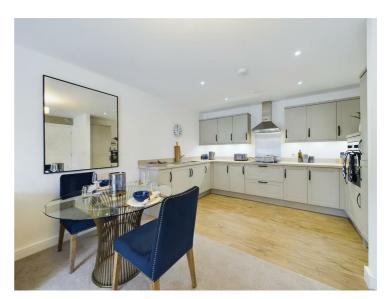

The apartments benefit from spacious entrance hall with utility cupboard housing the washing machine/tumble dryer, large open plan living space with integrated appliances including oven and hob as well as fridge/freezer, walk-out balcony, master bedroom with luxurious en-suite shower room, second bedroom and separate shower room.

### Kitchen Area

Master Bedroom 15'8" x 11'8" (4.80 x 3.57)

### Communal Lounge/Kitchen Area

Leasehold 999 Years from 2023, service charge is £68.35 per week

Council Tax Band C