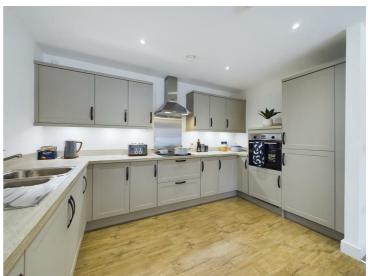

us entrance hall with utility cupboard housing the washing machine/tumble dryer, large open plan living space with integrated appliances including oven and hob as well as fridge/freezer, walk-out balcony, master bedroom with luxurious en-suite shower room, second bedroom and separate shower room.

The apartments are set within attractive enclosed communal gardens and also benefit from residents only parking facilities.



### **THE LOCATION**

Highly convenient location in Kingsway, Derby, located close to both the A38 and A52 with easy access to nearby Retail Park and the Royal Derby Hospital as well as Derby City Centre.

### ACCOMMODAITON

Spacious Apartment Entrance Hall 11'3" x 5'10" (3.44 x 1.78)

Large Open Plan Living Space 23'10" x 14'1" (7.28 x 4.31)









### Kitchen Area





Master Bedroom 15'8" x 11'8" (4.80 x 3.57)



### Luxurious En-Suite Shower Room 7'2" x 6'2" (2.19 x 1.88)



Bedroom Two 12'1" x 11'7" (3.70 x 3.55)





Separate Shower Room 7'2" x 5'11" (2.20 x 1.82)

### Communal Lounge/Kitchen Area











Leasehold 999 Years from 2023, service charge is £68.35 per week

Council Tax Band C







### **Energy Efficiency Rating**

|                                             | Current | Potential |
|---------------------------------------------|---------|-----------|
| Very energy efficient - lower running costs |         |           |
| (92 plus) 🛕                                 |         |           |
| (81-91) B                                   |         |           |
| (69-80) C                                   |         |           |
| (5