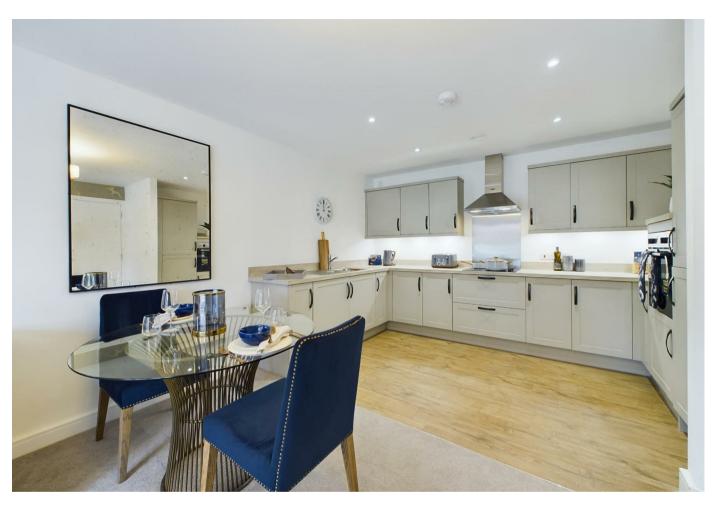

The apartments benefit from spacious entrance hall with utility cupboard housing the washing machine/tumble dryer, large open plan living space with integrated appliances including oven and hob as well as fridge/freezer, walk-out balcony, master bedroom with luxurious en-suite shower room, second bedroom and separate shower room.

#### ACCOMMODAITON

Spacious Apartment Entrance Hall 11'3" x 5'10" (3.44 x 1.78)

Large Open Plan Living Space 23'10" x 14'1" (7.28 x 4.31)

Lounge Area

Kitchen Area

Master Bedroom

15'8" x 11'8" (4.80 x 3.57)