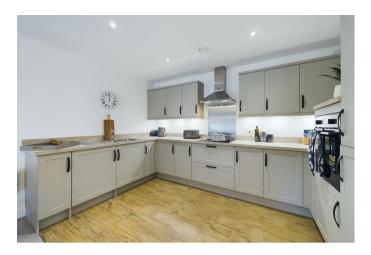

The apartments benefit from spacious entrance hall with utility cupboard housing the washing machine/tumble dryer, large open plan living space with integrated appliances including oven and hob as well as fridge/freezer, walk-out balcony, master bedroom with luxurious en-suite shower room, second bedroom and separate shower room.