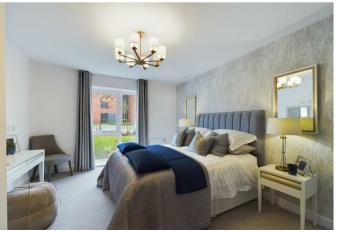

The apartments benefit from spacious entrance hall with utility cupboard housing the washing machine/tumble dryer, large open plan living space with integrated appliances including oven and hob as well as fridge/freezer, walk-out balcony, master bedroom with luxurious en-suite shower room, second bedroom and separate shower room.

#### ACCOMMODAITON

Spacious Apartment Entrance Hall 11'3" x 5'10" (3.44 x 1.78)

Large Open Plan Living Space 23'10" x 14'1" (7.28 x 4.31)

Lounge Area

Kitchen Area

Master Bedroom

15'8" x 11'8" (4.80 x 3.57)

## Luxurious En-Suite Shower Room

7'2" x 6'2" (2.19 x 1.88)

Bedroom Two

12'1" x 11'7" (3.70 x 3.55)

Separate Shower Room

7'2" x 5'11" (2.20 x 1.82)

Communal Lounge/Kitchen Area