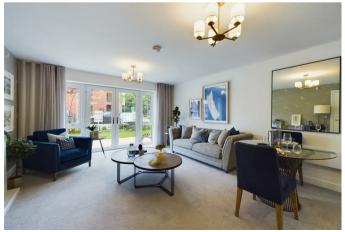

The apartments benefit from spacious entrance hall with utility cupboard housing the washing machine/tumble dryer, large open plan living space with integrated appliances including oven and hob as well as fridge/freezer, walk-out balcony, master bedroom with luxurious en-suite shower room, second bedroom and separate shower room.

#### ACCOMMODAITON

Spacious Apartment Entrance Hall 11'3" x 5'10" (3.44 x 1.78)

Large Open Plan Living Space 23'10" x 14'1" (7.28 x 4.31)

Lounge Area

Kitchen Area

Master Bedroom

15'8" x 11'8" (4.80 x 3.57)