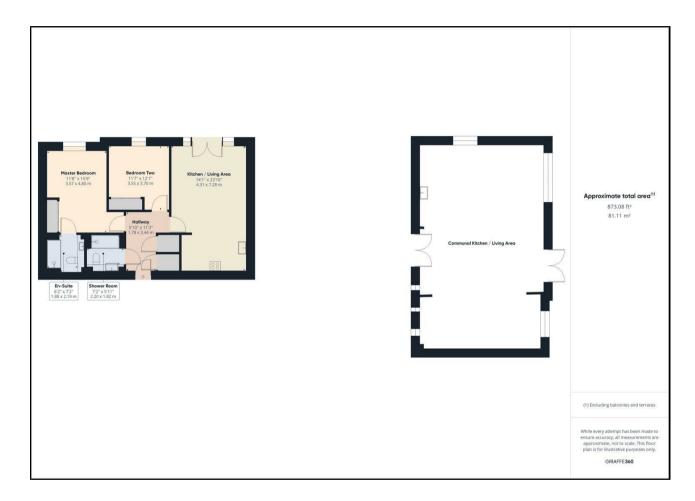

#### ACCOMMODAITON

Spacious Apartment Entrance Hall 11'3" x 5'10" (3.44 x 1.78)

Large Open Plan Living Space 23'10" x 14'1" (7.28 x 4.31)

Lounge Area

Kitchen Area

Master Bedroom

15'8" x 11'8" (4.80 x 3.57)

## Luxurious En-Suite Shower Room

7'2" x 6'2" (2.19 x 1.88)

Bedroom Two

12'1" x 11'7" (3.70 x 3.55)

Separate Shower Room

7'2" x 5'11" (2.20 x 1.82)

Communal Lounge/Kitchen Area