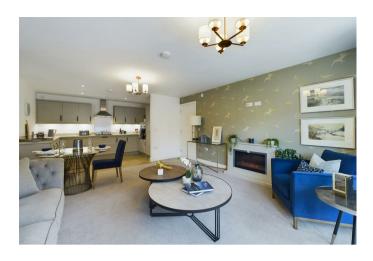

Extremely stylish and spacious third floor, east-facing two bedroom apartment designed exclusively for the over 55's.

Albany Lodge comprises 64 one and two bedroom apartments available for sale or rent. Retirement living at its best, designed exclusively for the over 55's, the apartments benefit from fabulous communal facilities including two communal lounges, maintained gardens, library, fitness suite, activity room, two guest suites for visitors and lift to all floors.

The apartments benefit from spacious entrance hall with utility cupboard housing the washing machine/tumble dryer, large open plan living space with integrated appliances including oven and hob as well as fridge/freezer, walk-out balcony, master bedroom with luxurious en-suite shower room, second bedroom and separate shower room.

## Luxurious En-Suite Shower Room

7'2" x 6'2" (2.19 x 1.88)

Bedroom Two

12'1" x 11'7" (3.70 x 3.55)

Separate Shower Room

7'2" x 5'11" (2.20 x 1.82)

Communal Lounge/Kitchen Area