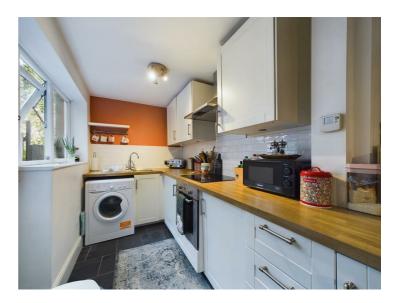

#### Kitchen

#### 8'9" x 5'6" (2.68 x 1.70)

With an L-shaped worktop having tiled surrounds, inset stainless steel sink unit with mixer tap, inset four plate electric hob with extractor hood over and built-in oven beneath, appliance space suitable for a washing machine and double glazed window and door to the side.