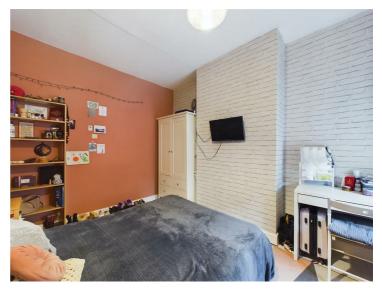

#### Bedroom One

12'11" x 11'2" (3.94 x 3.41) With central heating radiator, painted wooden floorboards and double glazed window to the front.

Bedroom Two 11'5" x 9'8" (3.48 x 2.96) With central heating radiator, painted wooden floorboards and double glazed window to the rear.