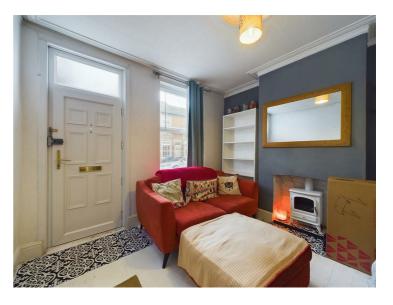

#### Lounge

11'2" x 11'1" (3.41 x 3.40)

uPVC entrance door provides access into the lounge with central heating radiator, decorative coving and double glazed window to the front.