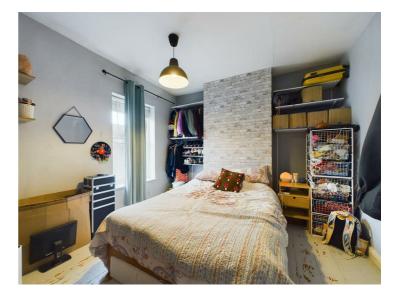

#### Bedroom One

12'11" x 11'2" (3.94 x 3.41) With central heating radiator, painted wooden floorboards and double glazed window to the front.

Bedroom Two 11'5" x 9'8" (3.48 x 2.96) With central heating radiator, painted wooden floorboards and double glazed window to the rear.