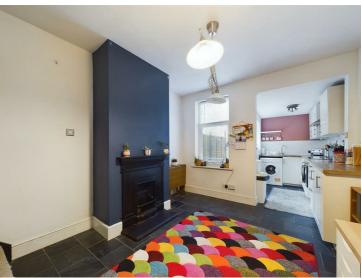

#### Dining Room

14'1" x 11'1" (4.31 x 3.38)

With central heating radiator, tiled floor covering, feature cast iron fireplace, staircase leading to the first floor, double glazed window to the rear and open plan access into the kitchen.