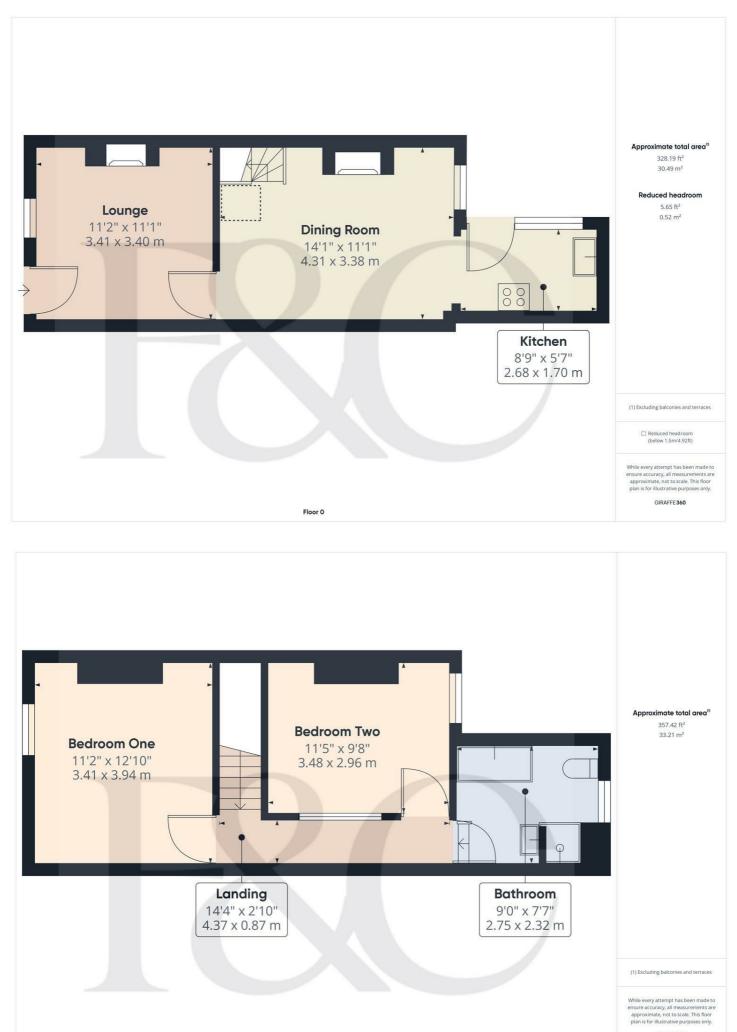

#### Accommodation

#### **Ground Floor**

#### Lounge

11'2" x 11'1" (3.41 x 3.40)

uPVC entrance door provides access into the lounge with central heating radiator, decorative coving and double glazed window to the front.

#### Dining Room

14'1" x 11'1" (4.31 x 3.38)

With central heating radiator, tiled floor covering, feature cast iron fireplace, staircase leading to the first floor, double glazed window to the rear and open plan access into the kitchen.

#### Kitchen

#### 8'9" x 5'6" (2.68 x 1.70)

With an L-shaped worktop having tiled surrounds, inset stainless steel sink unit with mixer tap, inset four plate electric hob with extractor hood over and built-in oven beneath, appliance space suitable for a washing machine and double glazed window and door to the side.

**First Floor** 

#### Passage Landing

Passage landing with doors to two bedrooms and bathroom.

#### Bedroom One

12'11" x 11'2" (3.94 x 3.41) With central heating radiator, painted wooden floorboards and double glazed window to the front.

Bedroom Two 11'5" x 9'8" (3.48 x 2.96) With central heating radiator, painted wooden floorboards and double glazed window to the rear.

#### Bathroom

#### 9'0" x 7'7" (2.75 x 2.32)

With a white four-piece suite comprising low flush WC, pedestal wash handbasin, freestanding roll edge bath with shower attachment, separate shower, central heating radiator and double glazed window to the rear.