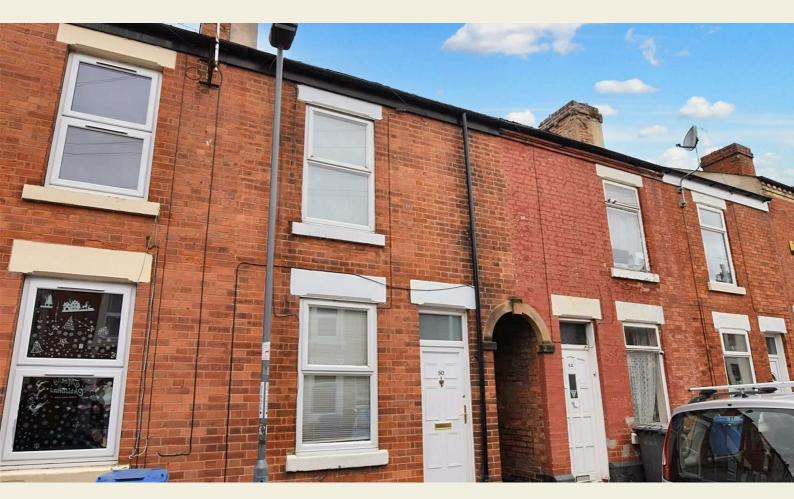

# 60 Peel Street, Derby, DE22 3GH

### Price £165,000 Freehold

- Traditional Mid-Terraced Property
- No Upward Chain
- Double Glazing & Gas Central Heating
- Lounge, Dining Room, Kitchen
- Passage Landing Leading to Two First Floor Bedrooms & Bathroom
- Rear Garden with Patio Area
- Easy Access to Derby University & Derby City Centre
- Ideal Investment Purchase or First Time Buy

## Summary

Conveniently located two bedroom traditional mid-terraced property in the Ashbourne Road area of Derby.

This is a conveniently located traditional two bedroom terraced property in the Ashbourne Road area of Derby sold with the benefit on no upward chain. The property is double glazed and gas central heated featuring a lounge, dining room with kitchen off, two first floor bedrooms and bathroom.