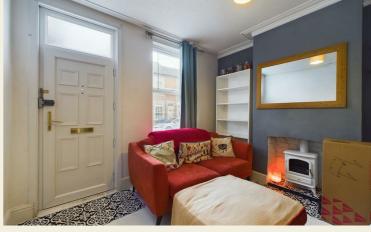

#### Lounge

11'2" x 11'1" (3.41 x 3.40)

uPVC entrance door provides access into the lounge with central heating radiator, decorative coving and double glazed window to the front.