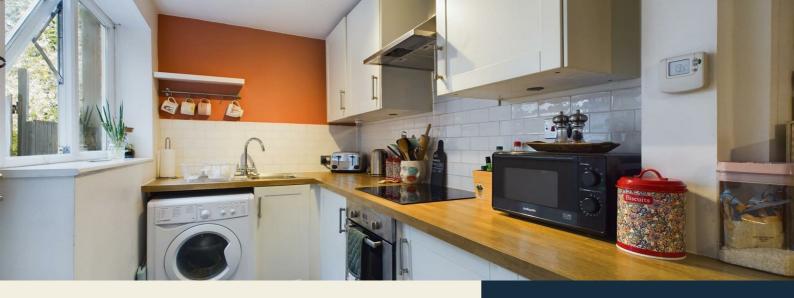

#### Kitchen

#### 8'9" x 5'6" (2.68 x 1.70)

With an L-shaped worktop having tiled surrounds, inset stainless steel sink unit with mixer tap, inset four plate electric hob with extractor hood over and built-in oven beneath, appliance space suitable for a washing machine and double glazed window and door to the side.