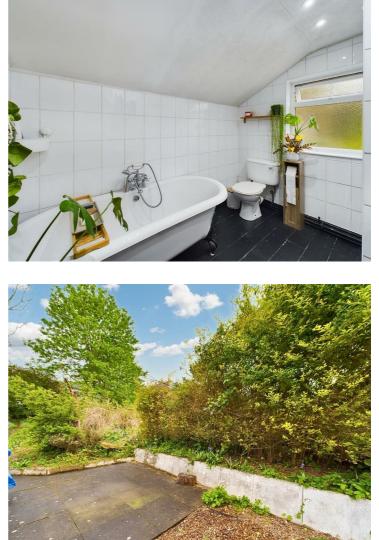

#### 9'0" x 7'7" (2.75 x 2.32)

With a white four-piece suite comprising low flush WC, pedestal wash handbasin, freestanding roll edge bath with shower attachment, separate shower, central heating radiator and double glazed window to the rear.

#### Outside

The rear garden features a patio area and lawn and to the front of the property is on-street parking.

Council Tax Band A - Derby

GIRAFFE360

| Energy Efficiency Rating                    |                         |           |
|---------------------------------------------|-------------------------|-----------|
|                                             | Current                 | Potential |
| Very energy efficient - lower running costs |                         |           |
| (92 plus) <b>A</b>                          |                         |           |
| (81-91) B                                   |                         | 84        |
| (69-80)                                     | 63                      |           |
| (55-68)                                     |                         |           |
| (39-54)                                     |                         |           |
| (21-38)                                     |                         |           |
| (1-20) G                                    |                         |           |
| Not energy efficient - higher running costs |                         |           |
| Fudiand & Wales                             | EU Directive 2002/91/EC |           |