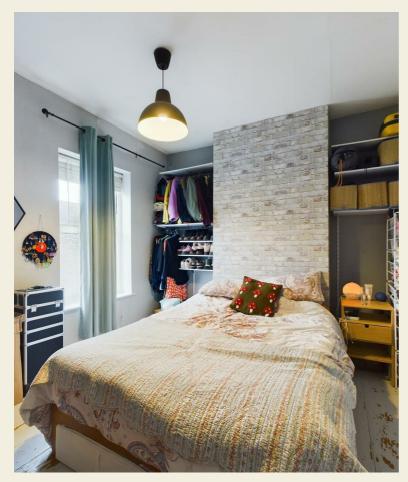

#### Bedroom One

12'11" x 11'2" (3.94 x 3.41) With central heating radiator, painted wooden floorboards and double glazed window to the front.

Bedroom Two 11'5" x 9'8" (3.48 x 2.96) With central heating radiator, painted wooden floorboards and double glazed window to the rear.