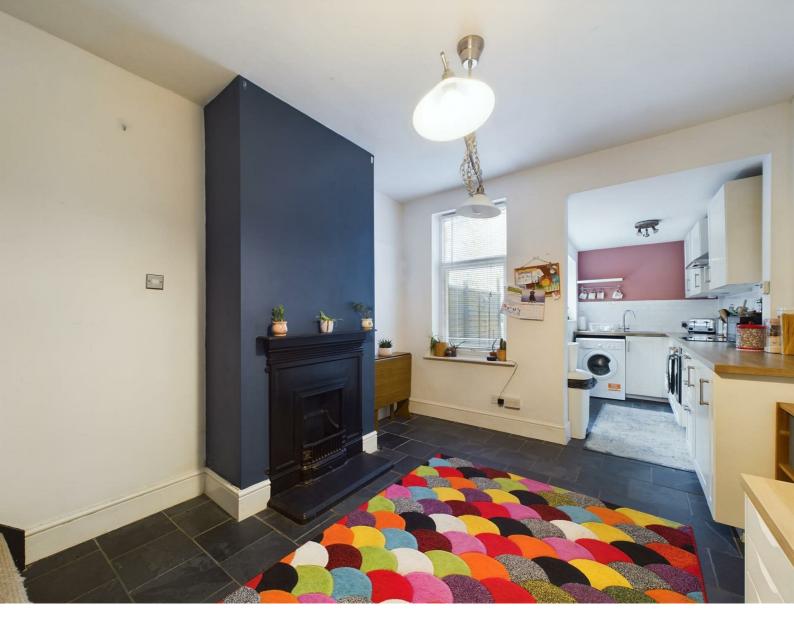

#### Dining Room

14'1" x 11'1" (4.31 x 3.38)

With central heating radiator, tiled floor covering, feature cast iron fireplace, staircase leading to the first floor, double glazed window to the rear and open plan access into the kitchen.

#### Kitchen

#### 8'9" x 5'6" (2.68 x 1.70)

With an L-shaped worktop having tiled surrounds, inset stainless steel sink unit with mixer tap, inset four plate electric hob with extractor hood over and built-in oven beneath, appliance space suitable for a washing machine and double glazed window and door to the side.