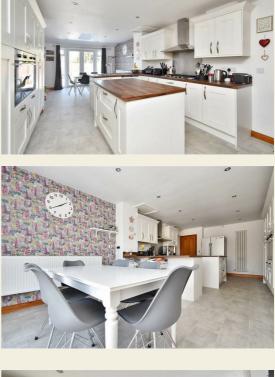

Extended Living Kitchen/Dining Room 25'8" x 12'1" (7.84 x 3.69)

#### Dining Area

With tile effect flooring with underfloor heating, spotlights to ceiling, radiator, double glazed Velux window to rear, open space leading into kitchen area and double glazed French doors opening onto garden.

#### Kitchen Area

With one and a half stainless steel sink unit with mixer tap, base units with drawer and cupboard fronts, wall and base fitted units with matching worktops, built-in stainless steel five ring gas hob with stainless steel splash-back and stainless steel extractor hood over, built-in stainless steel double electric fan assisted ovens, matching fitted kitchen island with matching worktops and fitted base cupboards underneath, plumbing for dishwasher, tile effect flooring with underfloor heating, radiator, double glazed side access door, open space leading into dining area and internal glazed door with chrome fittings.