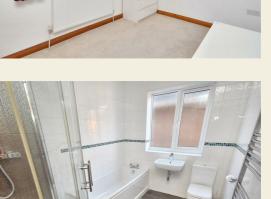

# Double Bedroom Four 11'5" $\times$ 7'6" (3.50 $\times$ 2.30) With radiator, double glazed window to rear and internal panelled door with chrome fittings.

8'6" x 6'4" (2.61 x 1.95)

With bath with chrome fittings, fitted washbasin with chrome fittings, low level WC, separate corner shower cubicle with chrome shower, tiled splash-backs, tiled effect flooring, heated chrome towel rail/radiator, spotlights to ceiling, extractor fan, double glazed obscure window and internal panelled door with chrome fittings.