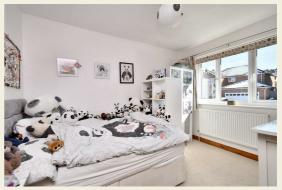

# Double Bedroom Four 11'5" $\times$ 7'6" (3.50 $\times$ 2.30) With radiator, double glazed window to rear and internal panelled door with chrome fittings.

8'6" x 6'4" (2.61 x 1.95)

With bath with chrome fittings, fitted washbasin with chrome fittings, low level WC, separate corner shower cubicle with chrome shower, tiled splash-backs, tiled effect flooring, heated chrome towel rail/radiator, spotlights to ceiling, extractor fan, double glazed obscure window and internal panelled door with chrome fittings.