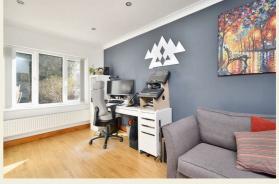

#### Family Room/Study

14'1" x 8'8" (4.31 x 2.65)

With wood flooring with underfloor heating, coving to ceiling, spotlights to ceiling, radiator, double glazed window with fitted blind with aspect to front and internal glazed door with chrome fittings.