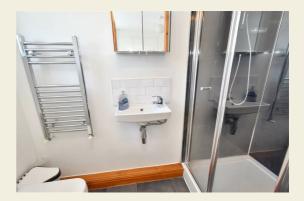

#### 7'4" x 2'7" (2.25 x 0.81)

With separate shower cubicle with chrome shower, fitted washbasin with chrome fittings, low level WC, tiled effect flooring, heated chrome towel rail/radiator, wall mounted mirrored medicine cabinet, spotlights to ceiling, extractor fan, double glazed obscure window and internal panelled door with chrome fittings.