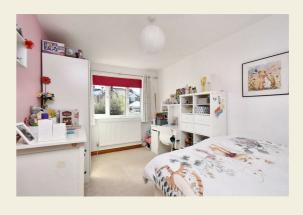

Double Bedroom Two 14'0" x 8'7" (4.29 x 2.62) With radiator, double glazed window with aspect to front and internal panelled door with chrome fittings.

Double Bedroom Three 11'0" x 8'5" (3.36 x 2.59) With radiator, double glazed window to front and internal panelled door with chrome fittings.