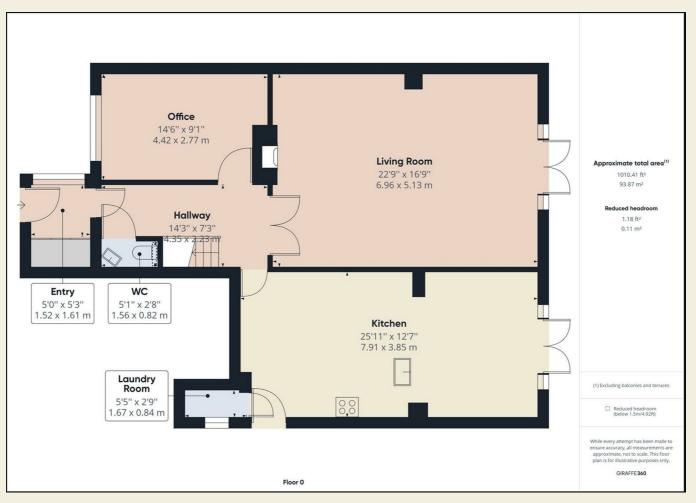

#### Entrance Porch

7'3" into cupboard x 4'7" (2.22 into cupboard x 1.41)

With double storage cupboard, tiled effect flooring, radiator, double glazed window and double glazed entrance door.

#### Entrance Hall

14'0" x 6'11" (4.29 x 2.13)

With radiator, wood flooring with underfloor heating, spotlights to ceiling and staircase leading to first floor with attractive balustrade.

#### Cloakroom

4'8" x 2'3" (1.43 x 0.69)

With low level WC, washbasin, tiled splash-backs, tiled effect flooring, heated chrome towel rail/radiator, spotlights to ceiling, extractor fan and internal panelled door with chrome fittings.

#### Extended Living Room

22'5" x 16'5" (6.85 x 5.01)

With character fireplace with patterned tiled surrounds incorporating open grate fire and raised granite hearth, wood flooring with underfloor heating, spotlights to ceiling, two radiators, two rear double glazed Velux windows, double glazed French doors opening onto garden and internal double opening glazed doors.

#### Family Room/Study

14'1" x 8'8" (4.31 x 2.65)

With wood flooring with underfloor heating, coving to ceiling, spotlights to ceiling, radiator, double glazed window with fitted blind with aspect to front and internal glazed door with chrome fittings.

Extended Living Kitchen/Dining Room 25'8" x 12'1" (7.84 x 3.69)

#### Dining Area

With tile effect flooring with underfloor heating, spotlights to ceiling, radiator, double glazed Velux window to rear, open space leading into kitchen area and double glazed French doors opening onto garden.

#### Kitchen Area

With one and a half stainless steel sink unit with mixer tap, base units with drawer and cupboard fronts, wall and base fitted units with matching worktops, built-in stainless steel five ring gas hob with stainless steel splash-back and stainless steel extractor hood over, built-in stainless steel double electric fan assisted ovens, matching fitted kitchen island with matching worktops and fitted base cupboards underneath, plumbing for dishwasher, tile effect flooring with underfloor heating, radiator, double glazed side access door, open space leading into dining area and internal glazed door with chrome fittings.

#### Laundry Cupboard

5'1" x 2'3" (1.56 x 0.70)

With plumbing for automatic washing machine, space for tumble dryer, radiator, double glazed obscure window and internal panelled door.