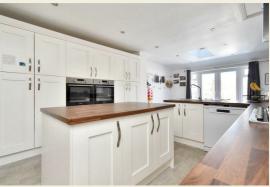

#### Kitchen Area

With one and a half stainless steel sink unit with mixer tap, base units with drawer and cupboard fronts, wall and base fitted units with matching worktops, built-in stainless steel five ring gas hob with stainless steel splash-back and stainless steel extractor hood over, built-in stainless steel double electric fan assisted ovens, matching fitted kitchen island with matching worktops and fitted base cupboards underneath, plumbing for dishwasher, tile effect flooring with underfloor heating, radiator, double glazed side access door, open space leading into dining area and internal glazed door with chrome fittings.