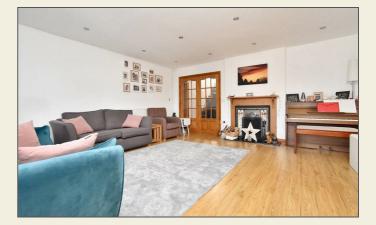

#### Extended Living Room

22'5" x 16'5" (6.85 x 5.01)

With character fireplace with patterned tiled surrounds incorporating open grate fire and raised granite hearth, wood flooring with underfloor heating, spotlights to ceiling, two radiators, two rear double glazed Velux windows, double glazed French doors opening onto garden and internal double opening glazed doors.