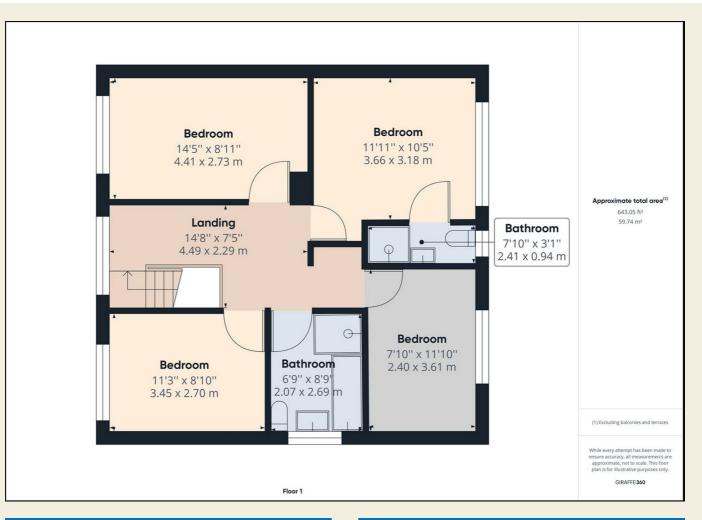

#### First Floor

Featured Spacious Landing 14'4" x 7'1" (4.38 x 2.17) With attractive balustrade, spotlights to ceiling, radiator, double glazed window with aspect to front, access to roof space and useful built-in storage cupboard.

#### Double Bedroom One

11'9" x 11'7" (3.59 x 3.55)

With a good range of fitted wardrobes with chrome handles, matching fitted wall cupboards with chrome handles and fitted base cupboards with chrome handles, radiator, double glazed window to rear with fitted blind and internal panelled door with chrome fittings.

#### En-Suite

#### 7'4" x 2'7" (2.25 x 0.81)

With separate shower cubicle with chrome shower, fitted washbasin with chrome fittings, low level WC, tiled effect flooring, heated chrome towel rail/radiator, wall mounted mirrored medicine cabinet, spotlights to ceiling, extractor fan, double glazed obscure window and internal panelled door with chrome fittings.

Double Bedroom Two 14'0" x 8'7" (4.29 x 2.62) With radiator, double glazed window with aspect to front and internal panelled door with chrome fittings.

Double Bedroom Three 11'0" x 8'5" (3.36 x 2.59) With radiator, double glazed window to front and internal panelled door with chrome fittings.

# Double Bedroom Four 11'5" $\times$ 7'6" (3.50 $\times$ 2.30) With radiator, double glazed window to rear and internal panelled door with chrome fittings.

8'6" x 6'4" (2.61 x 1.95)

With bath with chrome fittings, fitted washbasin with chrome fittings, low level WC, separate corner shower cubicle with chrome shower, tiled splash-backs, tiled effect flooring, heated chrome towel rail/radiator, spotlights to ceiling, extractor fan, double glazed obscure window and internal panelled door with chrome fittings.