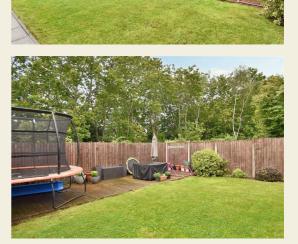

#### Garden

To the rear of the property is a manageable, private enclosed rear garden laid to lawn with decking patio. The garden is enclosed by fencing. Side access.

Driveway

A double width block paved driveway provides car standing spaces for three cars.