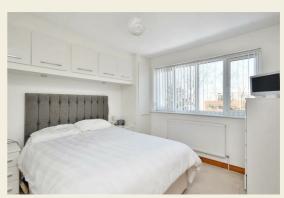

#### Double Bedroom One

11'9" x 11'7" (3.59 x 3.55)

With a good range of fitted wardrobes with chrome handles, matching fitted wall cupboards with chrome handles and fitted base cupboards with chrome handles, radiator, double glazed window to rear with fitted blind and internal panelled door with chrome fittings.

Double Bedroom Two 14'0" x 8'7" (4.29 x 2.62) With radiator, double glazed window with aspect to front and internal panelled door with chrome fittings.

Double Bedroom Three 11'0" x 8'5" (3.36 x 2.59) With radiator, double glazed window to front and internal panelled door with chrome fittings.