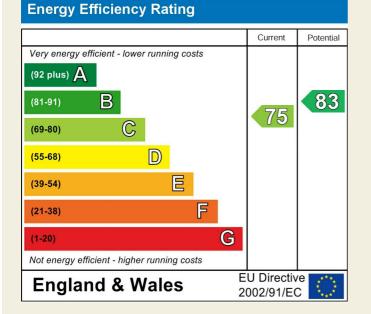

with chrome fittings, fitted washbasin with chrome fittings, low level WC, separate corner shower cubicle with chrome shower, tiled splash-backs, tiled effect flooring, heated chrome towel rail/radiator, spotlights to ceiling, extractor fan, double glazed obscure window and internal panelled door with chrome fittings.

#### Garden

To the rear of the property is a manageable, private enclosed rear garden laid to lawn with decking patio. The garden is enclosed by fencing. Side access.

Driveway

A double width block paved driveway provides car standing spaces for three cars.







Integral Garage

17'3" x 8'2" (5.27 x 2.50)

With concrete floor, power and lighting, side personnel door, Worcester central heating boiler and up and over metal front door.

Council Tax Band - E Derby City







#### Environmental Impact (CO<sub>2</sub>) Rating