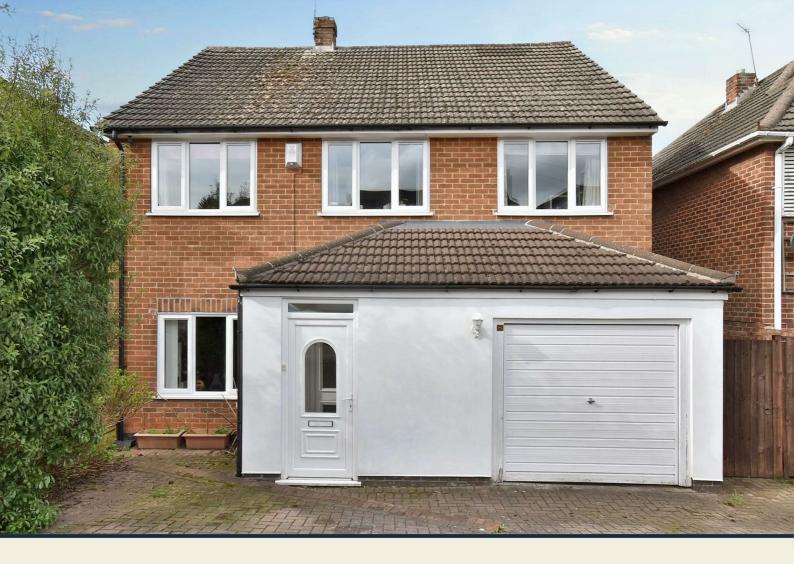

### 4 Bed House - Detached

8 Balmoral Close, Littleover, Derby DE23 6DY Offers Around £425,000 Freehold

www.fletcherandcompany.co.uk

- Extended Family Detached Home
- Cul-de-Sac Location Close To Littleover Village
- Two Reception Rooms
- Living Kitchen/Dining Room
- Four Double Bedrooms
- En-suite & Family Bathroom
- Private Gardens
- Driveway & Garage
- Littleover School Catchment Area
- Popular Well Establish Residential Area

LITTLEOVER SCHOOL CATCHMENT AREA - Extended FOUR DOUBLE bedroom family detached house with private garden occupying a popular cul-de-sac location, conveniently positioned for Littleover Village amenities and Royal Derby Hospital.

#### Garden

To the rear of the property is a manageable, private enclosed rear garden laid to lawn with decking patio. The garden is enclosed by fencing. Side access.

Driveway

A double width block paved driveway provides car standing spaces for three cars.

Integral Garage

17'3" x 8'2" (5.27 x 2.50)

With concrete floor, power and lighting, side personnel door, Worcester central heating boiler and up and over metal front door.

Council Tax Band - E Derby City