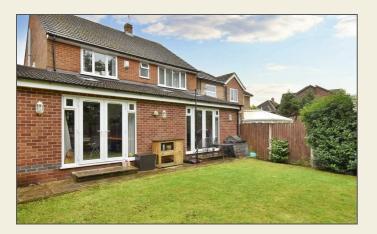

#### Garden

To the rear of the property is a manageable, private enclosed rear garden laid to lawn with decking patio. The garden is enclosed by fencing. Side access.

Driveway

A double width block paved driveway provides car standing spaces for three cars.