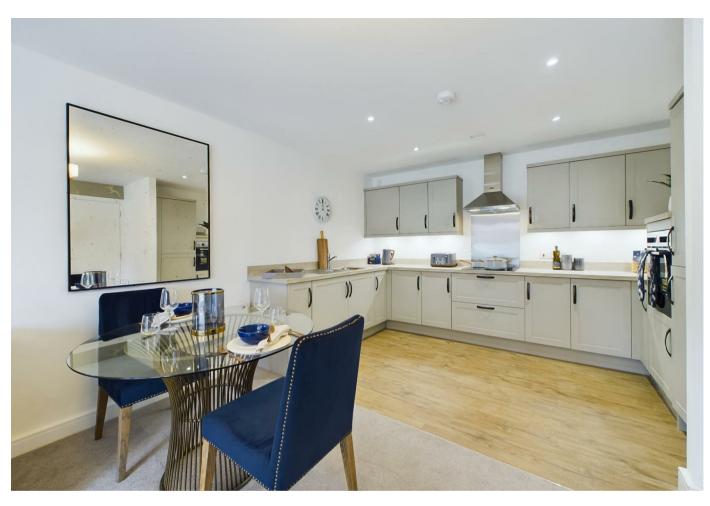

The apartments benefit from spacious entrance hall with utility cupboard housing the washing machine/tumble dryer, large open plan living space with integrated appliances including oven and hob as well as fridge/freezer, walk-out balcony, master bedroom with luxurious en-suite shower room, second bedroom and separate shower room.

#### ACCOMMODAITON

Spacious Apartment Entrance Hall 11'3" x 5'10" (3.44 x 1.78)

Large Open Plan Living Space 23'10" x 14'1" (7.28 x 4.31)

Lounge Area

Kitchen Area

Master Bedroom

15'8" x 11'8" (4.80 x 3.57)