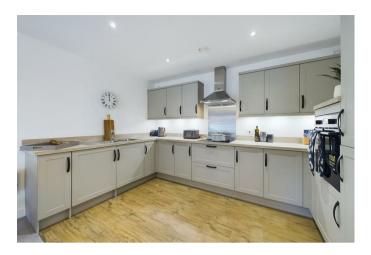

The apartments benefit from spacious entrance hall with utility cupboard housing the washing machine/tumble dryer, large open plan living space with integrated appliances including oven and hob as well as fridge/freezer, walk-out balcony, master bedroom with luxurious en-suite shower room, second bedroom and separate shower room.

#### ACCOMMODAITON

Spacious Apartment Entrance Hall 11'3" x 5'10" (3.44 x 1.78)

Large Open Plan Living Space 23'10" x 14'1" (7.28 x 4.31)

Lounge Area

Kitchen Area

Master Bedroom

15'8" x 11'8" (4.80 x 3.57)