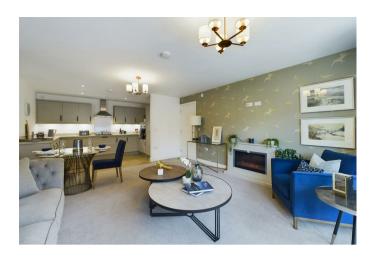

The apartments benefit from spacious entrance hall with utility cupboard housing the washing machine/tumble dryer, large open plan living space with integrated appliances including oven and hob as well as fridge/freezer, walk-out balcony, master bedroom with luxurious en-suite shower room, second bedroom and separate shower room.

#### ACCOMMODAITON

Spacious Apartment Entrance Hall 11'3" x 5'10" (3.44 x 1.78)

Large Open Plan Living Space 23'10" x 14'1" (7.28 x 4.31)

Lounge Area

Kitchen Area

Master Bedroom

15'8" x 11'8" (4.80 x 3.57)