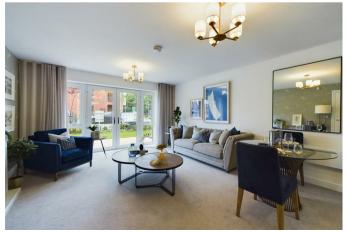

The apartments benefit from spacious entrance hall with utility cupboard housing the washing machine/tumble dryer, large open plan living space with integrated appliances including oven and hob as well as fridge/freezer, walk-out balcony, master bedroom with luxurious en-suite shower room, second bedroom and separate shower room.

#### ACCOMMODAITON

Spacious Apartment Entrance Hall 11'3" x 5'10" (3.44 x 1.78)

Large Open Plan Living Space 23'10" x 14'1" (7.28 x 4.31)

Lounge Area

Kitchen Area

Master Bedroom

15'8" x 11'8" (4.80 x 3.57)