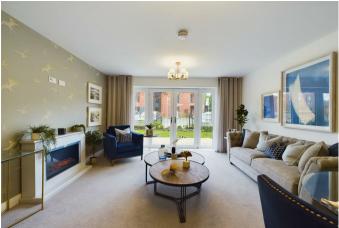

The apartments benefit from spacious entrance hall with utility cupboard housing the washing machine/tumble dryer, large open plan living space with integrated appliances including oven and hob as well as fridge/freezer, walk-out balcony, master bedroom with luxurious en-suite shower room, second bedroom and separate shower room.

#### ACCOMMODAITON

Spacious Apartment Entrance Hall 11'3" x 5'10" (3.44 x 1.78)

Large Open Plan Living Space 23'10" x 14'1" (7.28 x 4.31)

Lounge Area

Kitchen Area

Master Bedroom

15'8" x 11'8" (4.80 x 3.57)