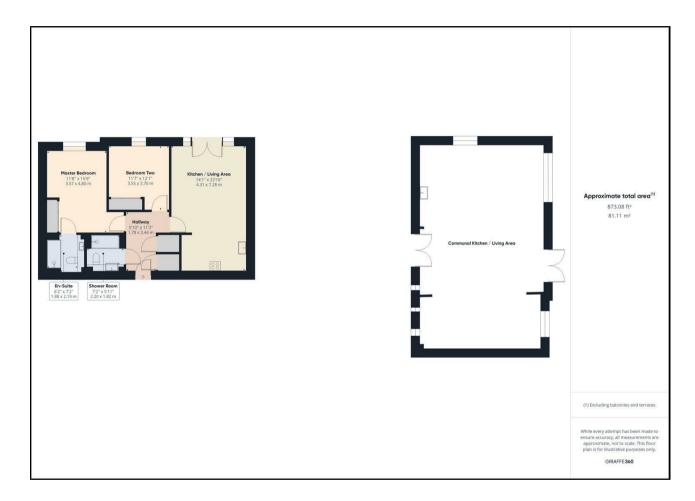

The apartments benefit from spacious entrance hall with utility cupboard housing the washing machine/tumble dryer, large open plan living space with integrated appliances including oven and hob as well as fridge/freezer, walk-out balcony, master bedroom with luxurious en-suite shower room, second bedroom and separate shower room.

#### ACCOMMODAITON

Spacious Apartment Entrance Hall 11'3" x 5'10" (3.44 x 1.78)

Large Open Plan Living Space 23'10" x 14'1" (7.28 x 4.31)

Lounge Area

Kitchen Area

Master Bedroom

15'8" x 11'8" (4.80 x 3.57)

## Luxurious En-Suite Shower Room

7'2" x 6'2" (2.19 x 1.88)

Bedroom Two

12'1" x 11'7" (3.70 x 3.55)

Separate Shower Room

7'2" x 5'11" (2.20 x 1.82)

Communal Lounge/Kitchen Area