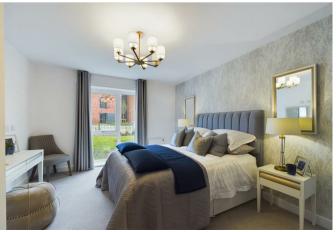

#### ACCOMMODAITON

Spacious Apartment Entrance Hall 11'3" x 5'10" (3.44 x 1.78)

Large Open Plan Living Space 23'10" x 14'1" (7.28 x 4.31)

Lounge Area

Kitchen Area

Master Bedroom

15'8" x 11'8" (4.80 x 3.57)

## Luxurious En-Suite Shower Room

7'2" x 6'2" (2.19 x 1.88)

Bedroom Two

12'1" x 11'7" (3.70 x 3.55)

Separate Shower Room

7'2" x 5'11" (2.20 x 1.82)

Communal Lounge/Kitchen Area